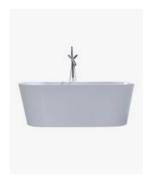

## Harper Freestanding Bath 1700 White

SKU#: B-4015

\$759.20

¢040

Capacity: 272L

Warranty: 7 Year Product Warranty

The Harper Freestanding bath makes for a stunning centrepiece for the bathroom. With a contemporary design it will instantly freshen up your bathroom space.