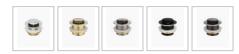

## Harper Freestanding Bath 1700 White

SKU#: B-4015

\$759.20

¢040

## WASTE OPTION



## **BATH CADDY OPTION**



Length: 1720mm Width: 820mm Height: 600mm

Installation: Freestanding

Configuration: Self-supporting base and frame with adjustable

legs

Construction: Sanitary grade acrylic with solid fiberglass

reinforcement

Key Features: High quality sanitary acrylic, double wall insulated for heat retention, easy installation, reinforced for

durability

Finish: White High Gloss

Overflow: No

Waste: Standard Plug & Waste included

Capacity: 272L

Warranty: 7 Year Product Warranty

The Harper Freestanding bath makes for a stunning centrepiece for the bathroom. With a contemporary design it will instantly freshen up your bathroom space.

## Suits:

Retreat Bath Caddy Solid Ash Natural Large(A-8102)

Retreat Bath Caddy Solid Ash Walnut Large (A-8303)

Dekoda Bath Caddy