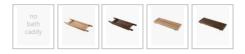

## **BATH CADDY OPTION**

Length: 1720mm Width: 820mm Height: 600mm

Installation: Freestanding

Configuration: Self-supporting base and frame with adjustable

legs

Construction: Sanitary grade acrylic with solid fiberglass

## Suits:

Retreat Bath Caddy Solid Ash Natural Large(A-8102)

Retreat Bath Caddy Solid Ash Walnut Large (A-8303)

Dekoda Bath Caddy Solid Ash Natural Large(A-8105)

Dekoda Bath Caddy Solid Ash Walnut Large (A-8301)