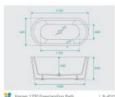

## **BATH CADDY OPTION**

Length: 1720mm Width: 820mm Height: 600mm

Installation: Freestanding

Configuration: Self-supporting base and frame with adjustable

legs

Construction: Sanitary grade acrylic with solid fiberglass

reinforcement

Key Features: High quality sanitary acrylic, double wall insulated for heat retention, easy installation, reinforced for

durability

Finish: White High Gloss

Overflow: No

Waste: Standard Plug & Waste included

Capacity: 272L

Warranty: 7 Year Product Warranty

The Harper Freestanding bath makes for a stunning centrepiece for the bathroom. With a contemporary design it will instantly freshen up your bathroom space.