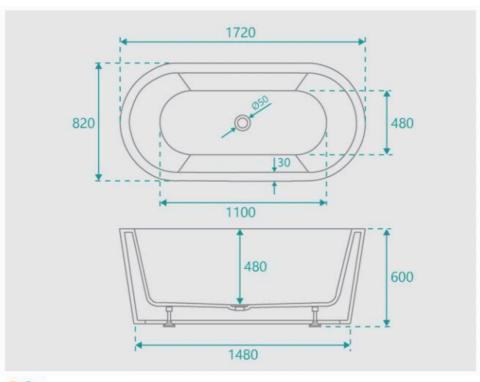

## **BATH CADDY OPTION**

Length: 1720mm Width: 820mm Height: 600mm

Installation: Freestanding

Configuration: Self-supporting base and frame with adjustable

legs

Construction: Sanitary grade acrylic with solid fiberglass

reinforcement

Key Features: High quality sanitary acrylic, double wall insulated for heat retention, easy installation, reinforced for

durability

Finish: White High Gloss

Overflow: No

Waste: Standard Plug & Waste included

Capacity: 272L

Warranty: 7 Year Product Warranty

The Harper Freestanding bath makes for a stunning centrepiece for the bathroom. With a contemporary design it will instantly freshen up your bathroom space.