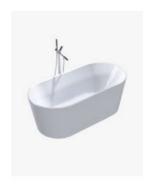

## Harper Freestanding Bath 1700 White

SKU#: B-4015

\$759.20

¢040

Capacity: 272L

Warranty: 7 Year Product Warranty

The Harper Freestanding bath makes for a stunning centrepiece for the bathroom. With a contemporary design it will instantly freshen up your bathroom space.