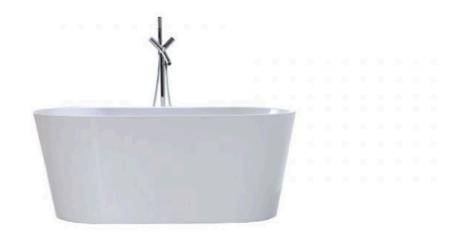

## Harper Freestanding Bath 1700 White

SKU#: B-4015

\$759.20

¢040

Capacity: 272L

Warranty: 7 Year Product Warranty

The Harper Freestanding bath makes for a stunning centrepiece for the bathroom. With a contemporary design it will instantly freshen up your bathroom space.