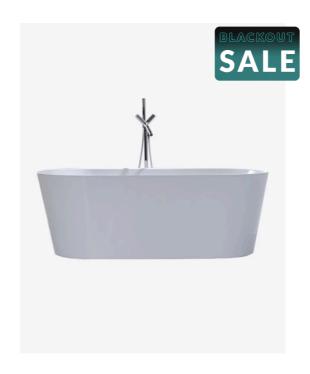

## Harper Freestanding Bath 1700 White

SKU#: B-4015

\$759.20

¢040

Capacity: 272L

Warranty: 7 Year Product Warranty

The Harper Freestanding bath makes for a stunning centrepiece for the bathroom. With a contemporary design it will instantly freshen up your bathroom space.