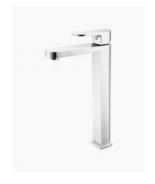

## Arden Tall Basin Mixer Tap Chrome

SKU#: F-1041

\$189

Total Height: 306mm Spout Height: 258mm

Spout Length/Reach: 142mm

Construction: Brass Finish: Chrome Finish Cartridge: 25mm Ceramic

Accreditation: AU Standard, WELS 6L/Min 5 Star and

Watermark

WELS Registration: T37316

Warranty: 7 Year Product Warranty

Elevate the look of your bathroom with the stylish Arden tall basin mixer tap, which is designed to complement an above-counter basin. Featuring a unique arched shape and a contemporary blend of square and round elements, this mixer effortlessly adds a touch of sophistication to your space.