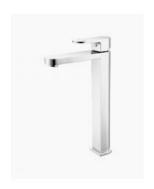

## Arden Tall Basin Mixer Tap Chrome

SKU#: F-1041

\$189

Total Height: 306mm Spout Height: 258mm

Spout Length/Reach: 142mm

Construction: Brass Finish: Chrome Finish Cartridge: 25mm Ceramic

Accreditation: AU Standard, WELS 6L/Min 5 Star and

Watermark

WELS Registration: T37316

Warranty: 7 Year Product Warranty

Elevate the look of your bathroom with the stylish Arden tall basin mixer tap, which is designed to complement an above-counter basin. Featuring a unique arched shape and a contemporary blend of square and round elements, this mixer effortlessly adds a touch of sophistication to your space.