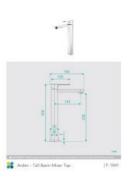

## Arden Tall Basin Mixer Tap Chrome

SKU#: F-1041

\$189

Total Height: 306mm Spout Height: 258mm

Spout Length/Reach: 142mm

Construction: Brass Finish: Chrome Finish Cartridge: 25mm Ceramic

Accreditation: AU Standard, WELS 6L/Min 5 Star and

View our store to find a matching basin or vanity unit, mirror, or even accessories for your bathroom and save on combined delivery.

See listing image for measurement specification.

Arden - Tall Basin Mixer Tap

| F-1041