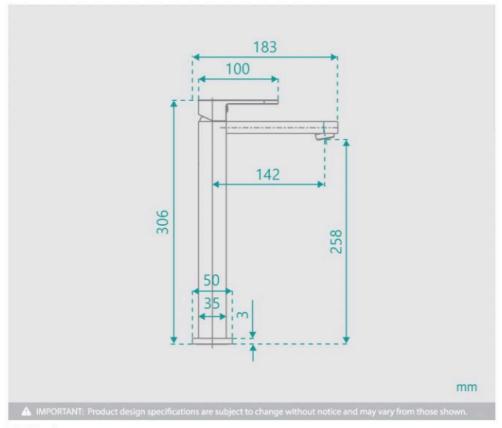

## Arden Tall Basin Mixer Tap Chrome

SKU#: F-1041

\$189

Total Height: 306mm Spout Height: 258mm

Spout Length/Reach: 142mm

Construction: Brass Finish: Chrome Finish Cartridge: 25mm Ceramic

Accreditation: AU Standard, WELS 6L/Min 5 Star and

View our store to find a matching basin or vanity unit, mirror, or even accessories for your bathroom and save on combined delivery.

See listing image for measurement specification.

Arden - Tall Basin Mixer Tap