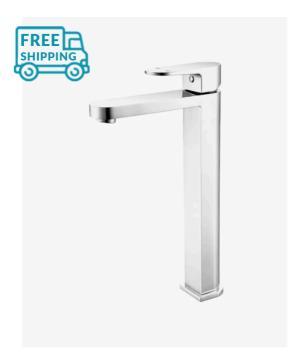

## Arden Tall Basin Mixer Tap Chrome

SKU#: F-1041

\$189

Total Height: 306mm Spout Height: 258mm

Spout Length/Reach: 142mm

Construction: Brass Finish: Chrome Finish Cartridge: 25mm Ceramic

Accreditation: AU Standard, WELS 6L/Min 5 Star and

Watermark

WELS Registration: T37316

Warranty: 7 Year Product Warranty

Elevate the look of your bathroom with the stylish Arden tall basin mixer tap, which is designed to complement an above-counter basin. Featuring a unique arched shape and a contemporary blend of square and round elements, this mixer effortlessly adds a touch of sophistication to your space.