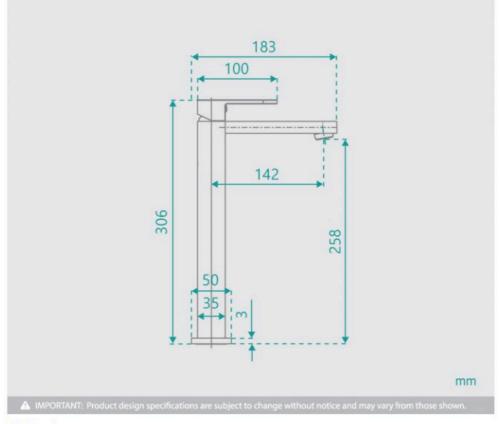

## **Arden Tall Basin Mixer Tap Black**

SKU#: F-1042

\$224.10

\$240.00

Total Height: 306mm Spout Height: 258mm

Spout Length/Reach: 142mm

Construction: Brass Finish: Matte Black

Cartridge: 25mm Ceramic

View our store to find a matching basin or vanity unit, mirror, or even accessories for your bathroom and save on combined delivery.

See listing image for measurement specification.

Arden - Tall Basin Mixer Tap Black