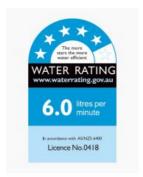

Accreditation: AU Standard, WELS 6L/Min 5 Star and

Watermark

WELS Registration: T37316

Warranty: 7 Year Product Warranty

Elevate the look of your bathroom with the stylish Arden tall basin mixer tap black, which is designed to complement an above-counter basin. Featuring a unique arched shape and a contemporary blend of square and round elements, this mixer effortlessly adds a touch of sophistication to your space.