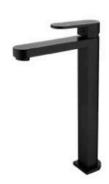

## **Arden Tall Basin Mixer Tap Black**

SKU#: F-1042

\$224.10

\$240.00

Total Height: 306mm Spout Height: 258mm

Spout Length/Reach: 142mm

Construction: Brass Finish: Matte Black

Cartridge: 25mm Ceramic

Accreditation: AU Standard, WELS 6L/Min 5 Star and

Watermark

WELS Registration: T37316

Warranty: 7 Year Product Warranty

Elevate the look of your bathroom with the stylish Arden tall basin mixer tap black, which is designed to complement an above-counter basin. Featuring a unique arched shape and a contemporary blend of square and round elements, this mixer effortlessly adds a touch of sophistication to your space.