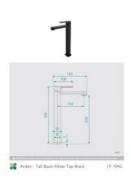

## **Arden Tall Basin Mixer Tap Black**

SKU#: F-1042

\$224.10

\$240.00

Total Height: 306mm Spout Height: 258mm

Spout Length/Reach: 142mm

Construction: Brass Finish: Matte Black

Cartridge: 25mm Ceramic

View our store to find a matching basin or vanity unit, mirror, or even accessories for your bathroom and save on combined delivery.

See listing image for measurement specification.

Arden - Tall Basin Mixer Tap Black

F-1042