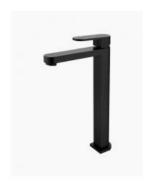

## **Arden Tall Basin Mixer Tap Black**

SKU#: F-1042

\$224.10

\$240.00

Total Height: 306mm Spout Height: 258mm

Spout Length/Reach: 142mm

Construction: Brass Finish: Matte Black

Cartridge: 25mm Ceramic

Accreditation: AU Standard, WELS 6L/Min 5 Star and

Watermark

WELS Registration: T37316

Warranty: 7 Year Product Warranty

Elevate the look of your bathroom with the stylish Arden tall basin mixer tap black, which is designed to complement an above-counter basin. Featuring a unique arched shape and a contemporary blend of square and round elements, this mixer effortlessly adds a touch of sophistication to your space.