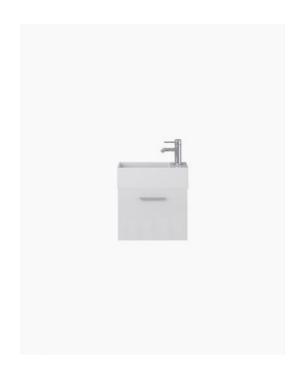

## **Kudos 480 Vanity**

SKU#: J-2029

From **\$209** 

## HANDLE UPGRADE

Installed Size: 480x240x500mm Cabinet Finish: White High Gloss

Basin & Top: Ceramic interchangeable bowl either left or right

Overflow Outlet: Yes

Handles: Stainless Steel Square

Configuration: One soft closing door, opening left to right

Warranty: 2 Year Product Warranty

The Kudos is perfect for the compact space, the unit fits in very narrow spaces and the ceramic basin can be used either on the left or right. The cabinet has stainless steel handles and soft close door. The tap outlet can be installed on either side. This compact vanity unit is ideal for smaller rooms, including powder rooms, small ensuites and toilets.