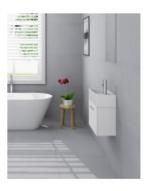

Warranty: 2 Year Product Warranty

The Kudos is perfect for the compact space, the unit fits in very narrow spaces and the ceramic basin can be used either on the left or right. The cabinet has stainless steel handles and soft close door. The tap outlet can be installed on either side. This compact vanity unit is ideal for smaller rooms, including powder rooms, small ensuites and toilets.

Tap and waste fittings shown in the photos are for illustration purposes only and are sold separately, add them to your order to complete your look.