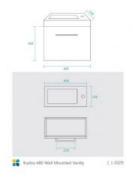

## HANDLE UPGRADE

Installed Size: 480x240x500mm Cabinet Finish: White High Gloss

Basin & Top: Ceramic interchangeable bowl either left or right

Overflow Outlet: Yes

Handles: Stainless Steel Square

Configuration: One soft closing door, opening left to right