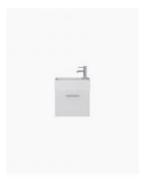

## HANDLE UPGRADE

Installed Size: 480x240x500mm Cabinet Finish: White High Gloss

Basin & Top: Ceramic interchangeable bowl either left or right

Overflow Outlet: Yes

Handles: Stainless Steel Square

Configuration: One soft closing door, opening left to right

Warranty: 2 Year Product Warranty

The Kudos is perfect for the compact space, the unit fits in very narrow spaces and the ceramic basin can be used either on the left or right. The cabinet has stainless steel handles and soft close door. The tap outlet can be installed on either side. This compact vanity unit is ideal for smaller rooms, including powder rooms, small ensuites and toilets.