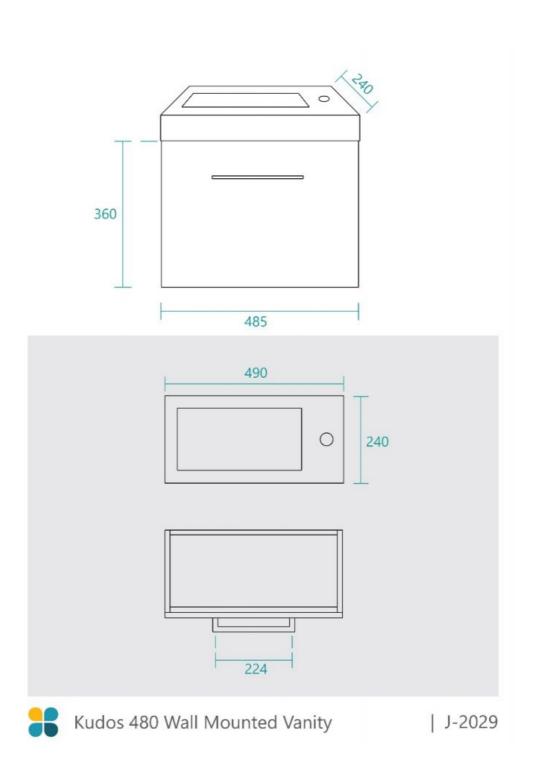

## HANDLE UPGRADE

Installed Size: 480x240x500mm Cabinet Finish: White High Gloss

Basin & Top: Ceramic interchangeable bowl either left or right

Overflow Outlet: Yes

Handles: Stainless Steel Square

Configuration: One soft closing door, opening left to right