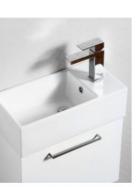

## HANDLE UPGRADE

Installed Size: 480x240x500mm Cabinet Finish: White High Gloss

Basin & Top: Ceramic interchangeable bowl either left or right

Overflow Outlet: Yes

Handles: Stainless Steel Square

Configuration: One soft closing door, opening left to right

Warranty: 2 Year Product Warranty

The Kudos is perfect for the compact space, the unit fits in very narrow spaces and the ceramic basin can be used either on the left or right. The cabinet has stainless steel handles and soft close door. The tap outlet can be installed on either side. This compact vanity unit is ideal for smaller rooms, including powder rooms, small ensuites and toilets.

Tap and waste fittings shown in the photos are for illustration purposes only and are sold separately, add them to your order to complete your look.