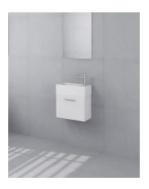

Warranty: 2 Year Product Warranty

The Kudos is perfect for the compact space, the unit fits in very narrow spaces and the ceramic basin can be used either on the left or right. The cabinet has stainless steel handles and soft close door. The tap outlet can be installed on either side. This compact vanity unit is ideal for smaller rooms, including powder rooms, small ensuites and toilets.