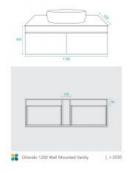

## **BASIN OPTION**

Standard Basin Size: 560mm x 350mm x 145mm\* Cabinet Size: 1180mm x 405mm x 400mm

Cabinet Finish: White High Gloss

Stone Top Upgrade 40mm: Snow, Jet Black, Raw Concrete Timber Top 40mm: Timber Ash Natural, Timber Ash Walnut

Basin: Ceramic Handles: Finger Pull

Configuration: Two Self Closing Drawers Warranty: 2 Year Product Warranty

\*Selecting different options may change these dimensions, please refer to the specification images.

Orlando 1200 Wall Mounted Vanity

| J-2030