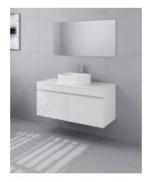

## **Orlando 1200 Vanity**

SKU#: J-2030

\$307.20

\$384

## **BASIN OPTION**

Standard Basin Size: 560mm x 350mm x 145mm\* Cabinet Size: 1180mm x 405mm x 400mm

Cabinet Finish: White High Gloss

Stone Top Upgrade 40mm: Snow, Jet Black, Raw Concrete Timber Top 40mm: Timber Ash Natural, Timber Ash Walnut

Basin: Ceramic Handles: Finger Pull

Configuration: Two Self Closing Drawers Warranty: 2 Year Product Warranty

\*Selecting different options may change these dimensions, please refer to the specification images.

Orlando 1200 Wall Mounted Vanity

| J-2030