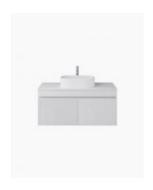

## **Orlando 1200 Vanity**

SKU#: J-2030

\$307.20

\$384

## **BASIN OPTION**

Standard Basin Size: 560mm x 350mm x 145mm\* Cabinet Size: 1180mm x 405mm x 400mm

Cabinet Finish: White High Gloss

Stone Top Upgrade 40mm: Snow, Jet Black, Raw Concrete Timber Top 40mm: Timber Ash Natural, Timber Ash Walnut

Basin: Ceramic Handles: Finger Pull

Configuration: Two Self Closing Drawers Warranty: 2 Year Product Warranty

\*Selecting different options may change these dimensions, please refer to the specification images.

The Orlando vanity is one handsome unit, this ultra-stylish vanity is narrow in depth and yet packs a statement punch. Its narrow design allows to bathroom to feel more spacious, even suitable for tighter spaces. Stylish yet practical this vanity features two self closing drawers - perhaps they could be used as 'his & hers' to end all bathroom storage battles? The designer bowl is large and luxurious but still leaves plenty of bench space for all things bathroom. Tap and waste fittings shown in the photos are for illustration purposes only and are sold separately, add them to your order to complete your look.