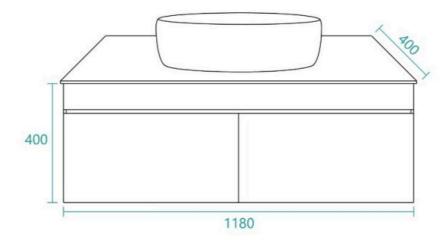

## **BASIN OPTION**

Standard Basin Size: 560mm x 350mm x 145mm\* Cabinet Size: 1180mm x 405mm x 400mm

Cabinet Finish: White High Gloss

Stone Top Upgrade 40mm: Snow, Jet Black, Raw Concrete Timber Top 40mm: Timber Ash Natural, Timber Ash Walnut

Basin: Ceramic Handles: Finger Pull

Configuration: Two Self Closing Drawers Warranty: 2 Year Product Warranty

\*Selecting different options may change these dimensions, please refer to the specification images.