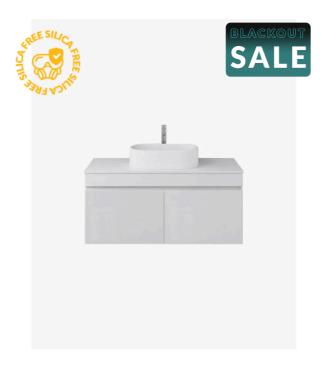

## **Orlando 1200 Vanity**

SKU#: J-2030

\$307.20

\$384

## **BASIN OPTION**

Standard Basin Size: 560mm x 350mm x 145mm\* Cabinet Size: 1180mm x 405mm x 400mm

Cabinet Finish: White High Gloss

Stone Top Upgrade 40mm: Snow, Jet Black, Raw Concrete Timber Top 40mm: Timber Ash Natural, Timber Ash Walnut

Basin: Ceramic Handles: Finger Pull

Configuration: Two Self Closing Drawers Warranty: 2 Year Product Warranty

\*Selecting different options may change these dimensions, please refer to the specification images.

The Orlando vanity is one handsome unit, this ultra-stylish vanity is narrow in depth and yet packs a statement punch. Its narrow design allows to bathroom to feel more spacious, even suitable for tighter spaces. Stylish yet practical this vanity features two self closing drawers - perhaps they could be used as 'his & hers' to end all bathroom storage battles? The designer bowl is large and luxurious but still leaves plenty of bench space for all things bathroom. Tap and waste fittings shown in the photos are for illustration purposes only and are sold separately, add them to your order to complete your look.