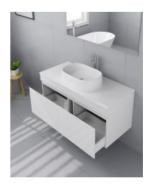

## **Orlando 1200 Vanity**

SKU#: J-2030

\$307.20

\$384

## **BASIN OPTION**

Standard Basin Size: 560mm x 350mm x 145mm\* Cabinet Size: 1180mm x 405mm x 400mm

Cabinet Finish: White High Gloss

Stone Top Upgrade 40mm: Snow, Jet Black, Raw Concrete Timber Top 40mm: Timber Ash Natural, Timber Ash Walnut

Basin: Ceramic Handles: Finger Pull

Configuration: Two Self Closing Drawers Warranty: 2 Year Product Warranty

\*Selecting different options may change these dimensions, please refer to the specification images.

The Orlando vanity is one handsome unit, this ultra-stylish vanity is narrow in depth and yet packs a statement punch. Its narrow design allows to bathroom to feel more spacious, even suitable for tighter spaces. Stylish yet practical this vanity features two self closing drawers - perhaps they could be used as 'his & hers' to end all bathroom storage battles? The designer bowl is large and luxurious but still leaves plenty of bench space for all things bathroom. Tap and waste fittings shown in the photos are for illustration purposes only and are sold separately, add them to your order to complete your look.