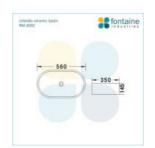

## **BASIN OPTION**

Standard Basin Size: 560mm x 350mm x 145mm\* Cabinet Size: 1180mm x 405mm x 400mm

Cabinet Finish: White High Gloss

Stone Top Upgrade 40mm: Snow, Jet Black, Raw Concrete Timber Top 40mm: Timber Ash Natural, Timber Ash Walnut

Basin: Ceramic Handles: Finger Pull

Configuration: Two Self Closing Drawers Warranty: 2 Year Product Warranty

\*Selecting different options may change these dimensions, please refer to the specification images.