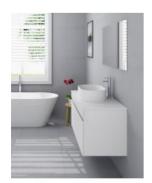

The Orlando vanity is one handsome unit, this ultra-stylish vanity is narrow in depth and yet packs a statement punch. Its narrow design allows to bathroom to feel more spacious, even suitable for tighter spaces. Stylish yet practical this vanity features two self closing drawers - perhaps they could be used as 'his & hers' to end all bathroom storage battles? The designer bowl is large and luxurious but still leaves plenty of bench space for all things bathroom. Tap and waste fittings shown in the photos are for illustration purposes only and are sold separately, add them to your order to complete your look.