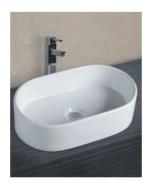

## **BENCHTOP OPTION**

Basin: Ceramic Handles: Finger Pull

Configuration: Two Self Closing Drawers Warranty: 2 Year Product Warranty

\*Selecting different options may change these dimensions, please refer to the specification images.

The Orlando vanity is one handsome unit, this ultra-stylish vanity is narrow in depth and yet packs a statement punch. Its narrow design allows to bathroom to feel more spacious, even suitable for tighter spaces. Stylish yet practical this vanity features two self closing drawers - perhaps they could be used as 'his & hers' to end all bathroom storage battles? The designer bowl is large and luxurious but still leaves plenty of bench space for all things bathroom. Tap and waste fittings shown in the photos are for illustration purposes only and are sold separately, add them to your order to complete your look.