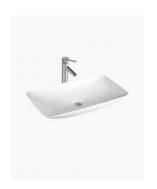

## **Venus Ceramic Basin**

SKU#: RM-0041

From **\$129** 

**WASTE OPTION** 

Basin Size: 700mm x 400mm x 125mm Basin Type: Above Counter Basin

Construction: Ceramic Finish: White High Gloss Overflow Outlet: No Waste Size: 32mm

Warranty: 5 Year Product Warranty

The Venus is a large streamlined basin sure to create a luxurious finish, this basin will compliment most styles and would be a fantastic edition to your bathroom or ensuite.