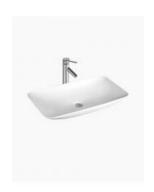

## **Venus Ceramic Basin**

SKU#: RM-0041

From **\$129** 

**WASTE OPTION** 

Basin Size: 700mm x 400mm x 125mm Basin Type: Above Counter Basin

Construction: Ceramic Finish: White High Gloss Overflow Outlet: No Waste Size: 32mm

Warranty: 5 Year Product Warranty

The Venus is a large streamlined basin sure to create a luxurious finish, this basin will compliment most styles and would be a fantastic edition to your bathroom or ensuite.