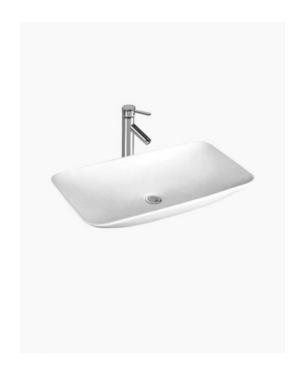

## **Venus Ceramic Basin**

SKU#: RM-0041

From **\$129** 

**WASTE OPTION** 

Basin Size: 700mm x 400mm x 125mm Basin Type: Above Counter Basin

Construction: Ceramic Finish: White High Gloss Overflow Outlet: No Waste Size: 32mm

Warranty: 5 Year Product Warranty

The Venus is a large streamlined basin sure to create a luxurious finish, this basin will compliment most styles and would be a fantastic edition to your bathroom or ensuite.