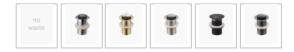

## **Venus Ceramic Basin**

SKU#: RM-0041

From **\$129** 

**WASTE OPTION** 

Basin Size: 700mm x 400mm x 125mm Basin Type: Above Counter Basin

Construction: Ceramic Finish: White High Gloss Overflow Outlet: No Waste Size: 32mm

TIP: Why not buy 2 basins and make your bathroom comfortable for you both in the morning? Create the "his & hers" luxury look for less.

Waste and tap not included but can be purchased in our store alongside other bathroom products.