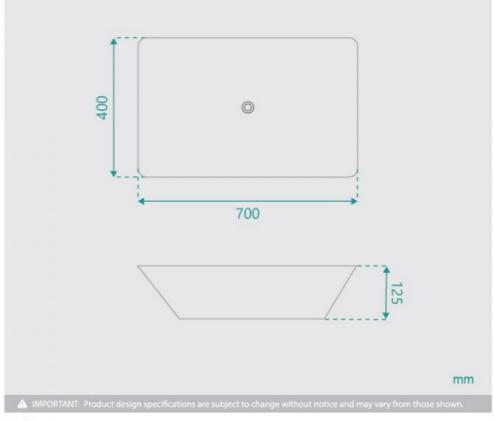

## **Venus Ceramic Basin**

SKU#: RM-0041

From **\$129** 

**WASTE OPTION** 

Basin Size: 700mm x 400mm x 125mm Basin Type: Above Counter Basin

Construction: Ceramic Finish: White High Gloss Overflow Outlet: No Waste Size: 32mm