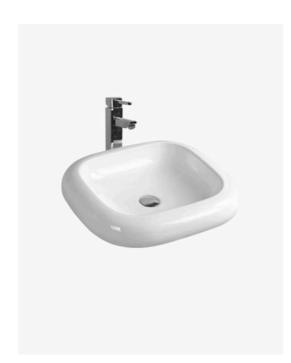

## Maddox Ceramic Basin

SKU#: CL-0002

\$29

<del>\$69</del>

**BENCHTOP WASTE OPTION** 

Basin Size: 460mm x 460mm x 110mm Basin Type: Above Counter Basin Construction: Ceramic Finish: White High Gloss Overflow Outlet: No Waste Size: 32mm Warranty: 5 Year Product Warranty

The Maddox stylish counter basin designed for impact, this basin will compliment most styles and would be a fantastic edition to your bathroom or ensuite.

TIP: Why not buy 2 basins and make your bathroom comfortable for you both in the morning? Create the "his & hers" luxury look for less.