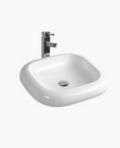

## Maddox Ceramic Basin

SKU#: CL-0002

\$29

<del>\$69</del>

**BENCHTOP WASTE OPTION** 

Basin Size: 460mm x 460mm x 110mm Basin Type: Above Counter Basin Construction: Ceramic Finish: White High Gloss Overflow Outlet: No Waste Size: 32mm Warranty: 5 Year Product Warranty

The Maddox stylish counter basin designed for impact, this basin will compliment most styles and would be a fantastic edition to your bathroom or ensuite.

TIP: Why not buy 2 basins and make your bathroom comfortable for you both in the morning? Create the "his & hers" luxury look for less.