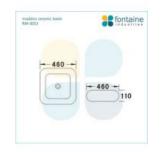

## Maddox Ceramic Basin

SKU#: CL-0002

\$29

<del>\$69</del>

**BENCHTOP WASTE OPTION** 

Basin Size: 460mm x 460mm x 110mm Basin Type: Above Counter Basin Construction: Ceramic Finish: White High Gloss Overflow Outlet: No Waste Size: 32mm Warranty: 5 Year Product Warranty