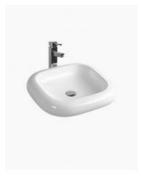

## Maddox Ceramic Basin

SKU#: CL-0002

\$29

<del>\$69</del>

**BENCHTOP WASTE OPTION** 

Basin Size: 460mm x 460mm x 110mm Basin Type: Above Counter Basin Construction: Ceramic Finish: White High Gloss Overflow Outlet: No Waste Size: 32mm Warranty: 5 Year Product Warranty

The Maddox stylish counter basin designed for impact, this basin will compliment most styles and would be a fantastic edition to your bathroom or ensuite.

TIP: Why not buy 2 basins and make your bathroom comfortable for you both in the morning? Create the "his & hers" luxury look for less.