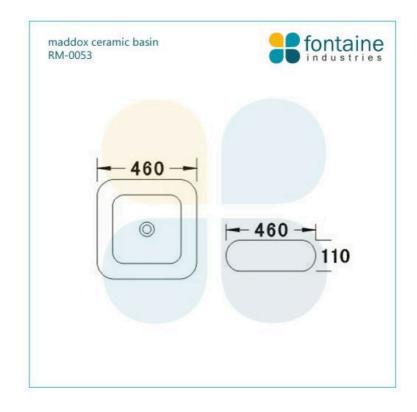

## Maddox Ceramic Basin

SKU#: CL-0002

\$29

<del>\$69</del>

**BENCHTOP WASTE OPTION** 

Basin Size: 460mm x 460mm x 110mm Basin Type: Above Counter Basin Construction: Ceramic Finish: White High Gloss Overflow Outlet: No Waste Size: 32mm Warranty: 5 Year Product Warranty