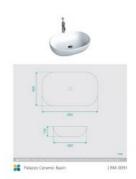

## Palazzo Ceramic Basin

SKU#: RM-0091

From **\$119** 

## **WASTE OPTION**

Basin Size: 600mm x 400mm x 135mm Basin Type: Above Counter Basin

Construction: Ceramic Finish: White High Gloss Overflow Outlet: No Waste Size: 32mm

Warranty: 5 Year Product Warranty

Palazzo Ceramic Basin

| RM-0091