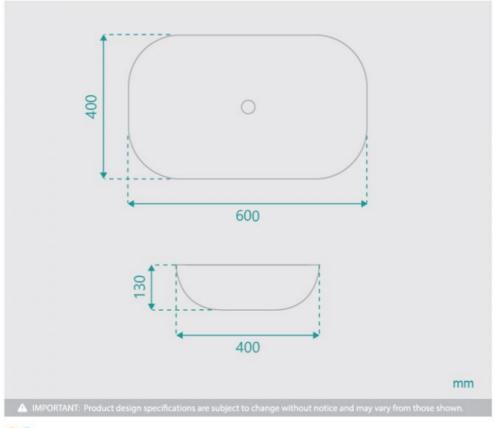

## **WASTE OPTION**

Basin Size: 600mm x 400mm x 135mm Basin Type: Above Counter Basin

Construction: Ceramic Finish: White High Gloss Overflow Outlet: No Waste Size: 32mm

Warranty: 5 Year Product Warranty