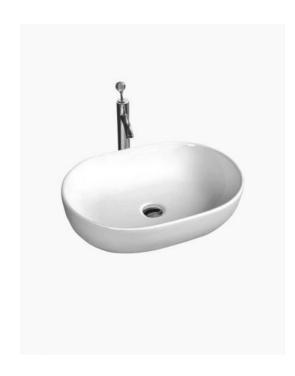

## Palazzo Ceramic Basin

SKU#: RM-0091

From **\$119** 

The Palazzo basin is a soft and beautiful bowl which will elegantly enhance your bathroom counter top.

TIP: Why not buy 2 basins and make your bathroom comfortable for you both in the morning? Create the "his & hers" luxury look for less.

## **WASTE OPTION**

Basin Size: 600mm x 400mm x 135mm Basin Type: Above Counter Basin

Construction: Ceramic Finish: White High Gloss Overflow Outlet: No Waste Size: 32mm

Warranty: 5 Year Product Warranty