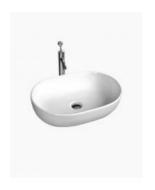

## Palazzo Ceramic Basin

SKU#: RM-0091

From **\$119** 

The Palazzo basin is a soft and beautiful bowl which will elegantly enhance your bathroom counter top.

TIP: Why not buy 2 basins and make your bathroom comfortable for you both in the morning? Create the "his & hers" luxury look for less.