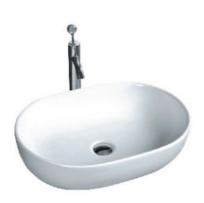

## Palazzo Ceramic Basin

SKU#: RM-0091

From **\$119** 

## **WASTE OPTION**

Basin Size: 600mm x 400mm x 135mm Basin Type: Above Counter Basin

Construction: Ceramic Finish: White High Gloss Overflow Outlet: No Waste Size: 32mm

Warranty: 5 Year Product Warranty

The Palazzo basin is a soft and beautiful bowl which will elegantly enhance your bathroom counter top.

TIP: Why not buy 2 basins and make your bathroom comfortable for you both in the morning? Create the "his & hers" luxury look for less.