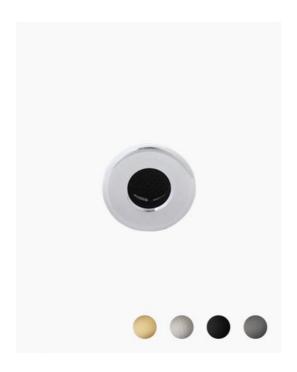

## **Basin Overflow Cap**

SKU#: OFC-005

From **\$7.95** 

## **FINISH OPTION**

Diameter: 30mm

Internal Diameter: 22mm

Construction: Brass (main), Aluminium & Rubber (seal)

Suitable for: Basins & vanities - with overflow

Warranty: 7 Year Product Warranty

Match your basin overflow cap to your bathroom tapware with our Overflow Cap.

Basin overflow cap is designed to provide a superior quality fixing, making them an excellent upgrade or replacement for your worn-out or missing cap.

Available in various finishes, Chrome, Brushed Gold, Brushed Nickel, Matte Black, and Gun Metal, making it easy to customize the look to match the rest of your décor.