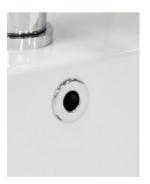

## **Basin Overflow Cap**

SKU#: OFC-005

From **\$7.95** 

## **FINISH OPTION**

Diameter: 30mm

Internal Diameter: 22mm

Construction: Brass (main), Aluminium & Rubber (seal)

Suitable for: Basins & vanities - with overflow

Warranty: 7 Year Product Warranty

Match your basin overflow cap to your bathroom tapware with our Overflow Cap.

Basin overflow cap is designed to provide a superior quality fixing, making them an excellent upgrade or replacement for your worn-out or missing cap.

Available in various finishes, Chrome, Brushed Gold, Brushed Nickel, Matte Black, and Gun Metal, making it easy to customize the look to match the rest of your décor.