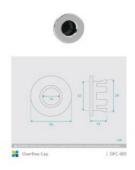

## **Basin Overflow Cap**

SKU#: OFC-005

From **\$7.95** 

## **FINISH OPTION**

Diameter: 30mm

Internal Diameter: 22mm

Construction: Brass (main), Aluminium & Rubber (seal)

Suitable for: Basins & vanities - with overflow

Warranty: 7 Year Product Warranty

Match your basin overflow cap to your bathroom tapware with our Overflow Cap.