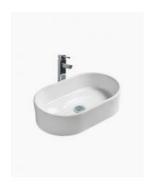

## **Orlando Ceramic Basin**

SKU#: RM-0092

From **\$99** 

## **WASTE OPTION**

Basin Size: 560mm x 350mm x 145mm Basin Type: Above Counter Basin

Construction: Ceramic Finish: White High Gloss Overflow Outlet: No Waste Size: 32mm

Warranty: 5 Year Product Warranty

The Orlando is a long and elegant counter basin which will compliment most styles and would be a fantastic edition to your bathroom or ensuite

TIP: Why not buy 2 basins and make your bathroom comfortable for you both in the morning? Create the "his & hers" luxury look for less.