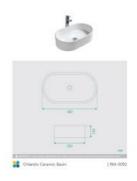

## **Orlando Ceramic Basin**

SKU#: RM-0092

From **\$99** 

## **WASTE OPTION**

Basin Size: 560mm x 350mm x 145mm Basin Type: Above Counter Basin

Construction: Ceramic Finish: White High Gloss Overflow Outlet: No Waste Size: 32mm

Warranty: 5 Year Product Warranty

Waste and tap not included but can be purchased in our store alongside other bathroom products.

\*Please note that for ceramic products, specifications must allow +/- 10 mm tolerance for manufacturing variance, it is recommended to use measurements of the actual product received. Colours displayed online may appear different due to screen settings.

IMPORTANT: Detail shown are as listed on the date of print & may change without notice. Detail may contain technical inaccuracies or typographical error

RM-0092