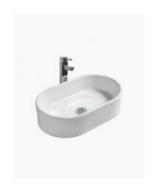

## **Orlando Ceramic Basin**

SKU#: RM-0092

From **\$99** 

## **WASTE OPTION**

Basin Size: 560mm x 350mm x 145mm Basin Type: Above Counter Basin

Construction: Ceramic Finish: White High Gloss Overflow Outlet: No Waste Size: 32mm

Warranty: 5 Year Product Warranty

The Orlando is a long and elegant counter basin which will compliment most styles and would be a fantastic edition to your bathroom or ensuite

TIP: Why not buy 2 basins and make your bathroom comfortable for you both in the morning? Create the "his & hers" luxury look for less.