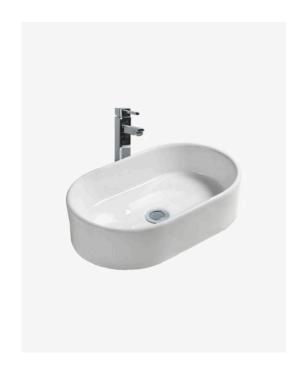

## **Orlando Ceramic Basin**

SKU#: RM-0092

From **\$99** 

## **WASTE OPTION**

Basin Size: 560mm x 350mm x 145mm Basin Type: Above Counter Basin

Construction: Ceramic Finish: White High Gloss Overflow Outlet: No Waste Size: 32mm

Warranty: 5 Year Product Warranty

The Orlando is a long and elegant counter basin which will compliment most styles and would be a fantastic edition to your bathroom or ensuite

TIP: Why not buy 2 basins and make your bathroom comfortable for you both in the morning? Create the "his & hers" luxury look for less.