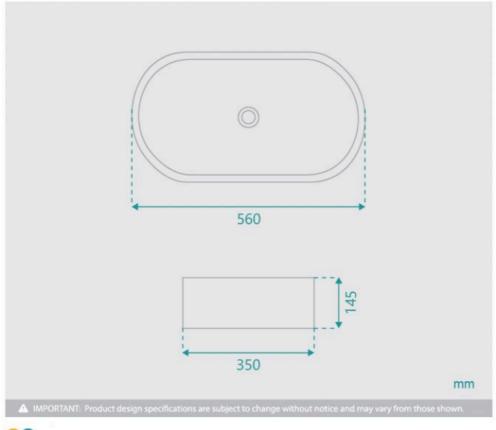

## **WASTE OPTION**

Basin Size: 560mm x 350mm x 145mm Basin Type: Above Counter Basin

Construction: Ceramic Finish: White High Gloss Overflow Outlet: No Waste Size: 32mm

Warranty: 5 Year Product Warranty