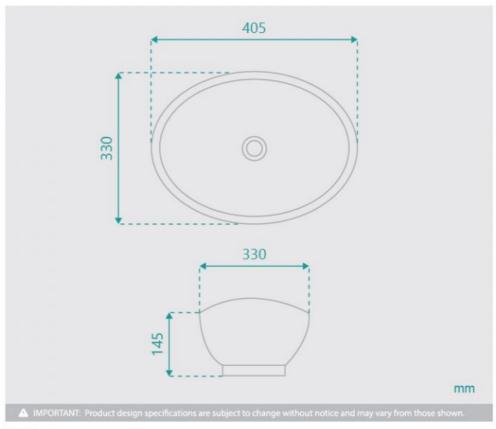

## **WASTE OPTION**

Basin Size: 405mm x 330mm x 145mm Basin Type: Above Counter Basin

Construction: Ceramic Finish: White High Gloss Overflow Outlet: No Waste Size: 32mm

Warranty: 5 Year Product Warranty