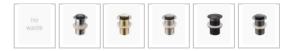

## **WASTE OPTION**

Basin Size: 405mm x 330mm x 145mm Basin Type: Above Counter Basin

Construction: Ceramic Finish: White High Gloss Overflow Outlet: No Waste Size: 32mm

Warranty: 5 Year Product Warranty

Waste and tap not included but can be purchased in our store alongside other bathroom products.

IMPORTANT: Detail shown are as listed on the date of print & may change without notice. Detail may contain technical inaccuracies or typographical errors.