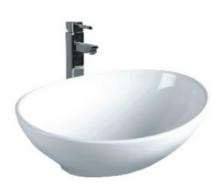

The Omega basin is perfect for upgrading your bathroom counter, this basin features soft wavy lines and will compliment most styles and would be a fantastic edition to your bathroom or ensuite

TIP: Why not buy 2 basins and make your bathroom comfortable for you both in the morning? Create the "his & hers" luxury look for less.