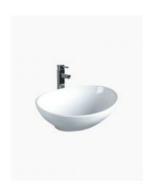

## **Omega Ceramic Basin**

SKU#: RM-0096

From **\$89** 

The Omega basin is perfect for upgrading your bathroom counter, this basin features soft wavy lines and will compliment most styles and would be a fantastic edition to your bathroom or ensuite

TIP: Why not buy 2 basins and make your bathroom comfortable for you both in the morning? Create the "his & hers" luxury look for less.

Omega Ceramic Basin

| RM-0096