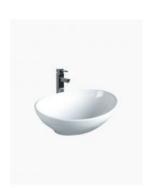

## **Omega Ceramic Basin**

SKU#: RM-0096

From **\$89** 

The Omega basin is perfect for upgrading your bathroom counter, this basin features soft wavy lines and will compliment most styles and would be a fantastic edition to your bathroom or ensuite

TIP: Why not buy 2 basins and make your bathroom comfortable for you both in the morning? Create the "his & hers" luxury look for less.

Omega Ceramic Basin

| RM-0096