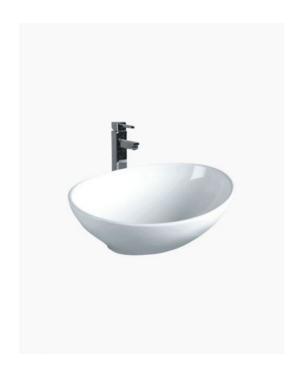

## **Omega Ceramic Basin**

SKU#: RM-0096

From **\$89** 

The Omega basin is perfect for upgrading your bathroom counter, this basin features soft wavy lines and will compliment most styles and would be a fantastic edition to your bathroom or ensuite

TIP: Why not buy 2 basins and make your bathroom comfortable for you both in the morning? Create the "his & hers" luxury look for less.

Omega Ceramic Basin

| RM-0096