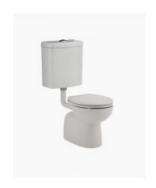

## Fienza Stella Junior Adjustable Link Toilet Suite

SKU#: K001J

## \$499

Length: 620-670mm Width: 350mm Height: 865mm

Seat & Lid: Double flap, child friendly seat

Flush: R&T (bottom inlet)

Dual flush button- 4.5 Lt per flush, 3 Lt per half flush, 3.3 Lt

average flush

Accreditation: AU Standard, WELS 4 Star rated and

Watermark

WELS Registration: L05448

Warranty: 5 Year Product Warranty\*

The Fienza Stella Junior Adjustable Link Toilet Suite is ideal for infants and children.

This toilet has a lowered height and seat size making it suitable for locations such as schools, childcare facilities and parents' rooms in shopping complexes for children learning to use the toilet independently.

S Trap - 180-230mm range P to S Trap converter (included) See item image for specification information

\* inwall cisterns, valves, seats, button assembly, links, flush pipes and other internal components which carry a 3 year replacement warranty.