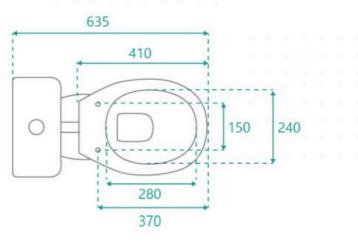

S Trap - 180-230mm range P to S Trap converter (included) See item image for specification information

\* inwall cisterns, valves, seats, button assembly, links, flush pipes and other internal components which carry a 3 year replacement warranty.