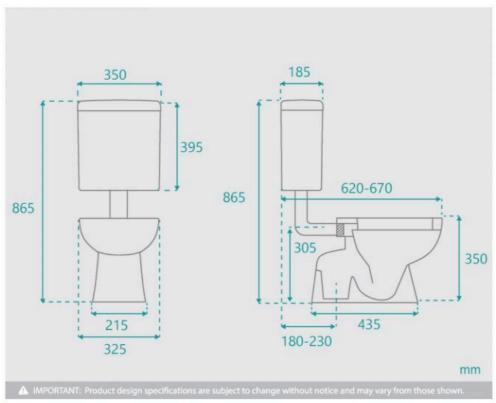

## \$499

Length: 620-670mm Width: 350mm Height: 865mm

Seat & Lid: Double flap, child friendly seat

Flush: R&T (bottom inlet)

Dual flush button- 4.5 Lt per flush, 3 Lt per half flush, 3.3 Lt

average flush

Accreditation: AU Standard, WELS 4 Star rated and

S Trap - 180-230mm range P to S Trap converter (included) See item image for specification information

\* inwall cisterns, valves, seats, button assembly, links, flush pipes and other internal components which carry a 3 year replacement warranty.