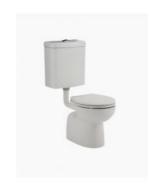

## Fienza Stella Junior Adjustable Link Toilet Suite

SKU#: K001J

## \$499

Length: 620-670mm Width: 350mm Height: 865mm

Seat & Lid: Double flap, child friendly seat

Flush: R&T (bottom inlet)

Dual flush button- 4.5 Lt per flush, 3 Lt per half flush, 3.3 Lt

average flush

Accreditation: AU Standard, WELS 4 Star rated and

Watermark

WELS Registration: L05448

Warranty: 5 Year Product Warranty\*

The Fienza Stella Junior Adjustable Link Toilet Suite is ideal for infants and children.

This toilet has a lowered height and seat size making it suitable for locations such as schools, childcare facilities and parents' rooms in shopping complexes for children learning to use the toilet independently.

S Trap - 180-230mm range P to S Trap converter (included) See item image for specification information

\* inwall cisterns, valves, seats, button assembly, links, flush pipes and other internal components which carry a 3 year replacement warranty.