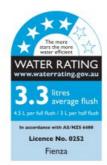

## \$499

Length: 620-670mm Width: 350mm Height: 865mm

Seat & Lid: Double flap, child friendly seat

Flush: R&T (bottom inlet)

Dual flush button- 4.5 Lt per flush, 3 Lt per half flush, 3.3 Lt

average flush

Accreditation: AU Standard, WELS 4 Star rated and