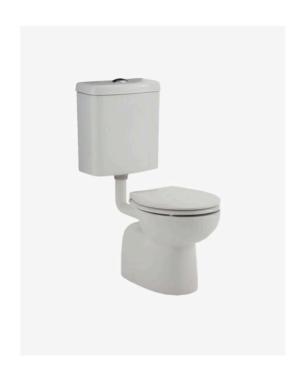

## Fienza Stella Junior Adjustable Link Toilet Suite

SKU#: K001J

## \$499

Length: 620-670mm Width: 350mm Height: 865mm

Seat & Lid: Double flap, child friendly seat

Flush: R&T (bottom inlet)

Dual flush button- 4.5 Lt per flush, 3 Lt per half flush, 3.3 Lt

average flush

Accreditation: AU Standard, WELS 4 Star rated and

Watermark

WELS Registration: L05448

Warranty: 5 Year Product Warranty\*

The Fienza Stella Junior Adjustable Link Toilet Suite is ideal for infants and children.

This toilet has a lowered height and seat size making it suitable for locations such as schools, childcare facilities and parents' rooms in shopping complexes for children learning to use the toilet independently.

S Trap - 180-230mm range P to S Trap converter (included) See item image for specification information

\* inwall cisterns, valves, seats, button assembly, links, flush pipes and other internal components which carry a 3 year replacement warranty.