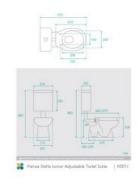

S Trap - 180-230mm range P to S Trap converter (included) See item image for specification information

\* inwall cisterns, valves, seats, button assembly, links, flush pipes and other internal components which carry a 3 year replacement warranty.

\*

Fienza Stella Junior Adjustable Toilet Suite | K001J