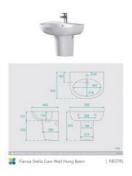

## Fienza Stella Care Wall Hung Basin With Integral Shroud

SKU#: RB379S

## \$349

Basin Size: 560mm x 440mm x 470mm Basin Type: Wall Mounted Basin Construction: Ceramic Finish: White High Gloss Overflow Outlet: Yes Waste Size: 32mm Features: Can be installed to comply with AS1428.1 Warranty: 5 Year Product Warranty

IMPORTANT: Detail shown are as listed on the date of print & may change without notice. Detail may contain technical inaccuracies or typographical errors.

https://fontaineind.com.au/fienza-stella-care-wall-hung-basin-with-integral-shroud