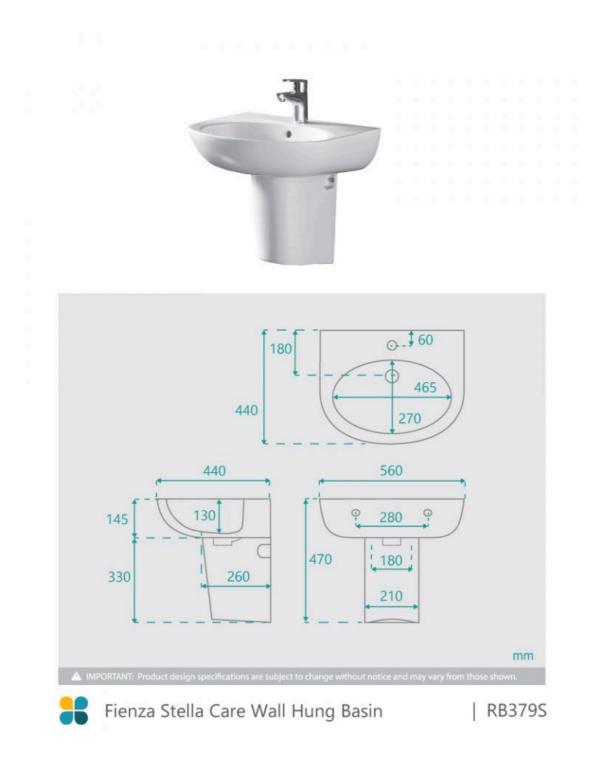

## \$349

Basin Size: 560mm x 440mm x 470mm Basin Type: Wall Mounted Basin Construction: Ceramic Finish: White High Gloss Overflow Outlet: Yes Waste Size: 32mm Features: Can be installed to comply with AS1428.1 Warranty: 5 Year Product Warranty

The Fienza Stella Care Wall Hung Basin With Integral Shroud can be installed to comply with AS1428.1 standards for access and mobility. This basin is specifically designed and tested to reduce splashes and cleaning as well as overall easy to use features.