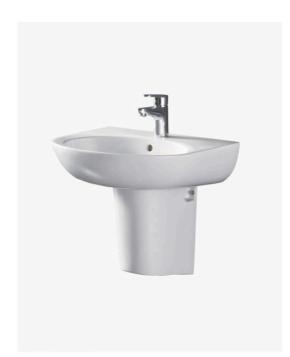

## Fienza Stella Care Wall Hung Basin With Integral Shroud

SKU#: RB379S

## \$349

Basin Size: 560mm x 440mm x 470mm Basin Type: Wall Mounted Basin Construction: Ceramic Finish: White High Gloss Overflow Outlet: Yes Waste Size: 32mm Features: Can be installed to comply with AS1428.1 Warranty: 5 Year Product Warranty

The Fienza Stella Care Wall Hung Basin With Integral Shroud can be installed to comply with AS1428.1 standards for access and mobility. This basin is specifically designed and tested to reduce splashes and cleaning as well as overall easy to use features.