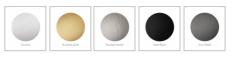

Available in five colour options including chrome, brushed gold, brushed nickel, matte black and gun metal. The slimline shape brings style and sophistication to your bathroom, giving a streamlined look to your bathroom design.