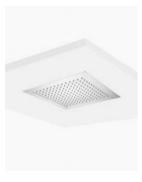

The Luxor flush mount shower head is the perfect addition to your bathroom if you're looking for a high end, luxurious experience. The thin, flush mounted showerhead in your ceiling creates an overhead rainfall effect with its rain shower style, distributing water over a larger area.