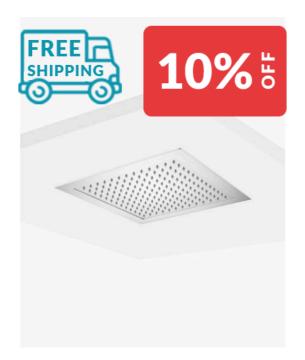

## Luxor Square Shower Head Flush Mount

SKU#: S-2104

The Luxor flush mount shower head is the perfect addition to your bathroom if you're looking for a high end, luxurious experience. The thin, flush mounted showerhead in your ceiling creates an overhead rainfall effect with its rain shower style, distributing water over a larger area.

Available in five colour options including chrome, brushed gold, brushed nickel, matte black and gun metal. The slimline shape brings style and sophistication to your bathroom, giving a streamlined look to your bathroom design.