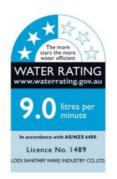

## \$399.00

**FINISH OPTION** 

Shower Head Size: 340mm x 340mm Head Height: 3mm Total Head Height: 33mm Construction: Brass Installation: Ceiling/Flushmount Accreditation: AU Standard, WELS 9L/min 3 Star and Watermark WELS Registration: S12373 Warranty: 7 Year Product Warranty