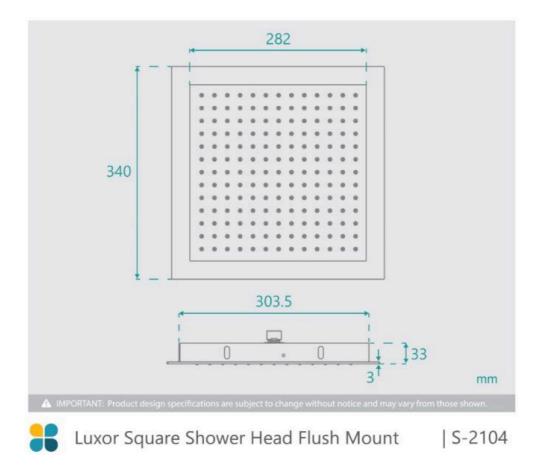

## \$399.00

**FINISH OPTION** 

Shower Head Size: 340mm x 340mm Head Height: 3mm Total Head Height: 33mm Construction: Brass Installation: Ceiling/Flushmount Accreditation: AU Standard, WELS 9L/min 3 Star and Watermark WELS Registration: S12373 Warranty: 7 Year Product Warranty

View our range of accessories and tapware to save on combined delivery!

See listing image for measurement specification.

IMPORTANT: Detail shown are as listed on the date of print & may change without notice. Detail may contain technical inaccuracies or typographical errors