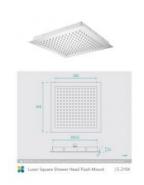

## Luxor Square Shower Head Flush Mount

SKU#: S-2104

## \$399.00

**FINISH OPTION** 

Shower Head Size: 340mm x 340mm Head Height: 3mm Total Head Height: 33mm Construction: Brass Installation: Ceiling/Flushmount Accreditation: AU Standard, WELS 9L/min 3 Star and Watermark WELS Registration: S12373 Warranty: 7 Year Product Warranty

View our range of accessories and tapware to save on combined delivery!

See listing image for measurement specification.

IMPORTANT: Detail shown are as listed on the date of print & may change without notice. Detail may contain technical inaccuracies or typographical errors