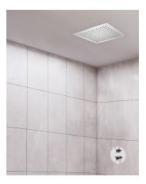

The Luxor flush mount shower head is the perfect addition to your bathroom if you're looking for a high end, luxurious experience. The thin, flush mounted showerhead in your ceiling creates an overhead rainfall effect with its rain shower style, distributing water over a larger area.

Available in five colour options including chrome, brushed gold, brushed nickel, matte black and gun metal. The slimline shape brings style and sophistication to your bathroom, giving a streamlined look to your bathroom design.