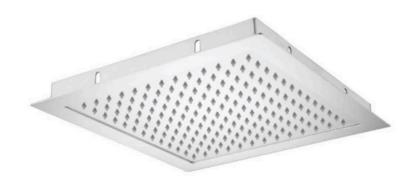

The Luxor flush mount shower head is the perfect addition to your bathroom if you're looking for a high end, luxurious experience. The thin, flush mounted showerhead in your ceiling creates an overhead rainfall effect with its rain shower style, distributing water over a larger area.

Available in five colour options including chrome, brushed gold, brushed nickel, matte black and gun metal. The slimline shape brings style and sophistication to your bathroom, giving a streamlined look to your bathroom design.