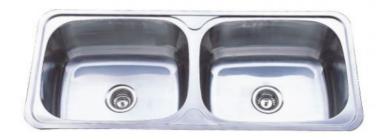

Perfect for your kitchen, laundry or butler's pantry, the Chloe double sink offers both class and versatility.

A polished finish provides timeless style while the dual 45L basins have enough space to get almost any job done.

The classic rounded shape of this sink provides optimal functionality while curved corners improve ease of cleaning and give the Chloe its sleek finish.

The sink includes two waste plugs as pictured.

Tap is sold separately but can be purchased in our store alongside other kitchen products.