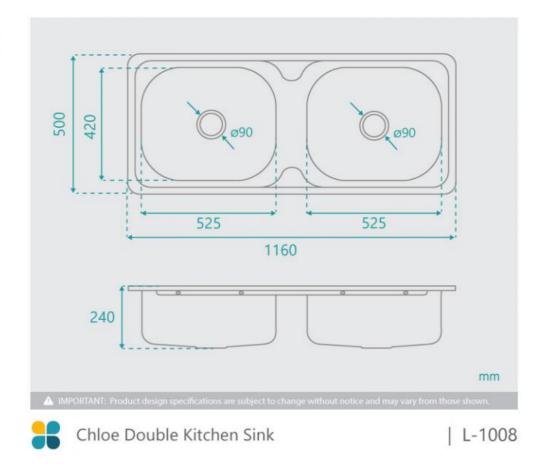

## Chloe Double Laundry Kitchen Sink

SKU#: L-1008

\$407.15

Length: 1160mm Width: 500mm Height: 240mm Capacity: 45L & 45L Waste: Included Material: 304 Grade, 0.8mm Thick Stainless Steel Configuration: 2 Double Sinks, Overmount Warranty: 7 Year Product Warranty

IMPORTANT: Detail shown are as listed on the date of print & may change without notice. Detail may contain technical inaccuracies or typographical errors.