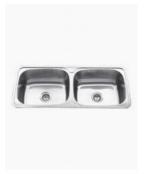

## Chloe Double Laundry Kitchen Sink

SKU#: L-1008

\$407.15

Length: 1160mm Width: 500mm Height: 240mm Capacity: 45L & 45L Waste: Included Material: 304 Grade, 0.8mm Thick Stainless Steel Configuration: 2 Double Sinks, Overmount Warranty: 7 Year Product Warranty

Perfect for your kitchen, laundry or butler's pantry, the Chloe double sink offers both class and versatility.

A polished finish provides timeless style while the dual 45L basins have enough space to get almost any job done.

The classic rounded shape of this sink provides optimal functionality while curved corners improve ease of cleaning and give the Chloe its sleek finish.

The sink includes two waste plugs as pictured.

Tap is sold separately but can be purchased in our store alongside other kitchen products.