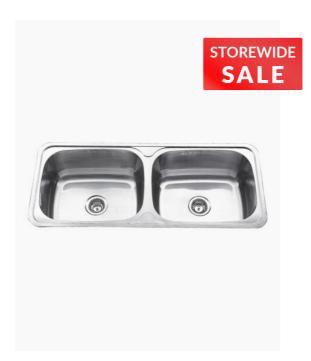

## Chloe Double Laundry Kitchen Sink

SKU#: L-1008

\$407.15

Length: 1160mm Width: 500mm Height: 240mm Capacity: 45L & 45L Waste: Included Material: 304 Grade, 0.8mm Thick Stainless Steel Configuration: 2 Double Sinks, Overmount Warranty: 7 Year Product Warranty

Perfect for your kitchen, laundry or butler's pantry, the Chloe double sink offers both class and versatility.

A polished finish provides timeless style while the dual 45L basins have enough space to get almost any job done.

The classic rounded shape of this sink provides optimal functionality while curved corners improve ease of cleaning and give the Chloe its sleek finish.

The sink includes two waste plugs as pictured.

Tap is sold separately but can be purchased in our store alongside other kitchen products.