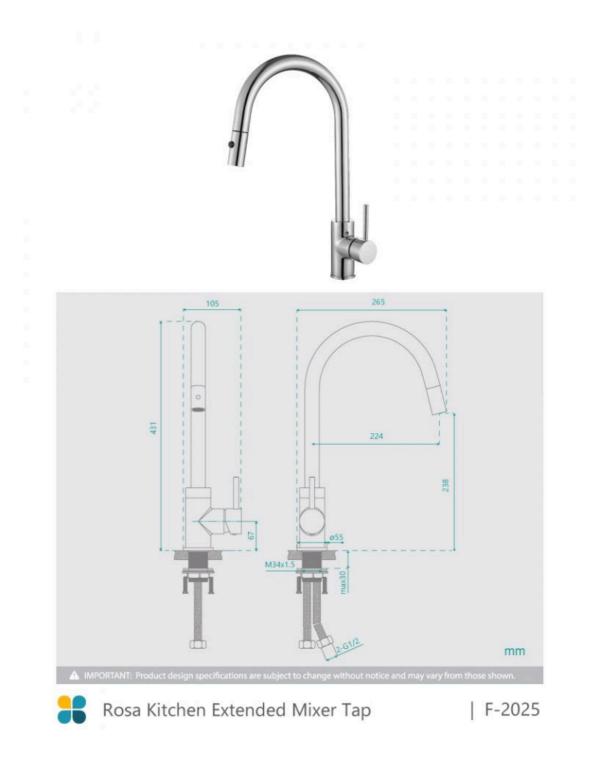

## **FINISH OPTION**

Total Height: 431mm Spout Height: 238mm Spout Length/Reach: 224mm Construction: Brass Cartridge: 35mm Ceramic Features: Extended Spout Accreditation: AU Standard, WELS 5L/min 5 Star and Watermark WELS Registration: T42839 Warranty: 5 Year Product Warranty

Featuring modern, elegant styling and the enhanced functionality of an extendable spout the Rosa Kitchen Pull Out Mixer Tap is ideal for those looking to class up their kitchen. The pull out hose is an excellent feature that also hides within the spout, it's so discreet and ensures the stylish and simple look is not compromised. The handheld hose is perfect for washing larger pots, spraying veggies, and easy cleaning the sink and surrounds.