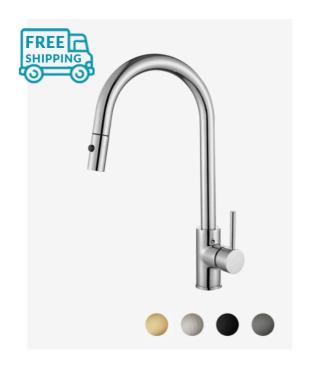

## Rosa Pull Out Kitchen Laundry Mixer Tap

SKU#: F-2025

Featuring modern, elegant styling and the enhanced functionality of an extendable spout the Rosa Kitchen Pull Out Mixer Tap is ideal for those looking to class up their kitchen. The pull out hose is an excellent feature that also hides within the spout, it's so discreet and ensures the stylish and simple look is not compromised. The handheld hose is perfect for washing larger pots, spraying veggies, and easy cleaning the sink and surrounds.

Available in a range of colours, this Rosa spout can be customised to suit any aesthetic and makes the perfect addition to your kitchen, butler's pantry or laundry.

Available Finishes:

- Chrome
- Brushed Gold
- Brushed Nickel
- Matt Black
- Gun Metal Grey