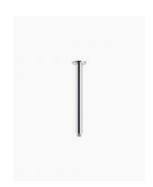

## Rosa Round Shower Ceiling Arm 300mm

SKU#: S-2051

\$44.80

¢44

## **FINISH OPTION**

Arm Length/Reach: 300mm Arm Backplate Diameter: 50mm

Construction: Brass

Accreditation: AU Standard

Warranty: 5 Year Product Warranty

Upgrade your shower experience with the shower ceiling arm, which is not only functional but also adds a touch of luxury to your bathroom.

The Rosa round ceiling arm has sleek and stylish curves, adding a modern and elegant feel to your shower. Its contemporary design elevates the overall look of your bathroom, showcasing a sophisticated and chic appearance.