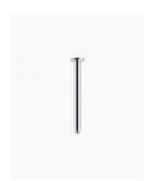

## Rosa Round Shower Ceiling Arm 300mm

SKU#: S-2051

\$44.80

¢44

## **FINISH OPTION**

Arm Length/Reach: 300mm Arm Backplate Diameter: 50mm

Construction: Brass

Accreditation: AU Standard

Warranty: 5 Year Product Warranty

Upgrade your shower experience with the shower ceiling arm, which is not only functional but also adds a touch of luxury to your bathroom.

The Rosa round ceiling arm has sleek and stylish curves, adding a modern and elegant feel to your shower. Its contemporary design elevates the overall look of your bathroom, showcasing a sophisticated and chic appearance.