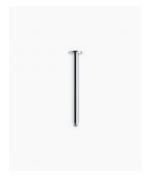

The Rosa round ceiling arm has sleek and stylish curves, adding a modern and elegant feel to your shower. Its contemporary design elevates the overall look of your bathroom, showcasing a sophisticated and chic appearance.

Available in various color, Chrome, Brushed Gold, Brushed Nickel, Matt Black, and Gun Metal, making it easy to match your décor seamlessly.

View our store to find a shower head, vanity unit, mirror, basin or taps for your bathroom and save on combined delivery.