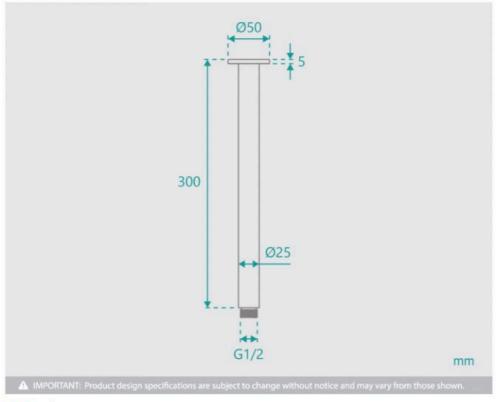

## **FINISH OPTION**

Arm Length/Reach: 300mm Arm Backplate Diameter: 50mm

Construction: Brass

Accreditation: AU Standard

Warranty: 5 Year Product Warranty

Upgrade your shower experience with the shower ceiling arm, which is not only functional but also adds a touch of luxury to your bathroom.