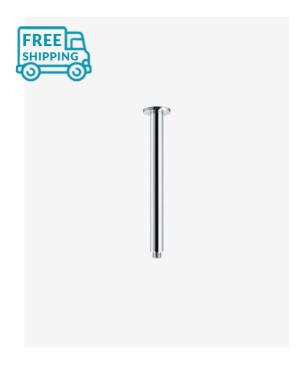

## Rosa Round Shower Ceiling Arm 300mm

SKU#: S-2051

\$44.80

¢44

## **FINISH OPTION**

Arm Length/Reach: 300mm Arm Backplate Diameter: 50mm

Construction: Brass

Accreditation: AU Standard

Warranty: 5 Year Product Warranty

Upgrade your shower experience with the shower ceiling arm, which is not only functional but also adds a touch of luxury to your bathroom.

The Rosa round ceiling arm has sleek and stylish curves, adding a modern and elegant feel to your shower. Its contemporary design elevates the overall look of your bathroom, showcasing a sophisticated and chic appearance.