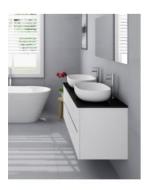

## **BASIN OPTION**

Standard Basin Size: 600mm x 400mm x 135mm\* Standard Stone Size: 1500mm x 520mm x 20mm\* Cabinet Size: 1480mm x 505mm x 560mm

Cabinet Finish: White High Gloss

Stone Top Standard 20mm: White Pepper, Midnight Black,

Top Drawers Only)

Warranty: 2 Year Product Warranty

\*Selecting different options may change these dimensions, please refer to the specification images.

The Palazzo vanity is a large wall mounted vanity suitable for larger bathrooms. The very sleek cabinet design feature has four self closing drawers, and is completed with no handles on the drawers for ultimate modern styling. The solid stone top is available in Midnight Black, White Pepper, Concrete Grey, or Venato Bianco so it's easy to personalise your bathroom.