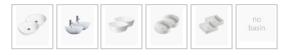

## **BASIN OPTION**

Standard Basin Size: 600mm x 400mm x 135mm\* Standard Stone Size: 1500mm x 520mm x 20mm\* Cabinet Size: 1480mm x 505mm x 560mm

Cabinet Finish: White High Gloss

Stone Top Standard 20mm: White Pepper, Midnight Black,

Concrete Grey, Venato Bianco

Stone Top Upgrade 40mm: Snow, Jet Black, Raw Concrete Timber Top 40mm: Timber Ash Natural, Timber Ash Walnut

Basin: Ceramic Handle: Fingerpull

Configuration: Four Soft Close Drawers (U-Shape Cut Out in