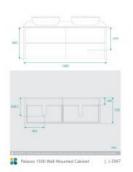

## **BASIN OPTION**

Standard Basin Size: 600mm x 400mm x 135mm\* Standard Stone Size: 1500mm x 520mm x 20mm\* Cabinet Size: 1480mm x 505mm x 560mm

Cabinet Finish: White High Gloss

Stone Top Standard 20mm: White Pepper, Midnight Black,

Concrete Grey, Venato Bianco

Stone Top Upgrade 40mm: Snow, Jet Black, Raw Concrete Timber Top 40mm: Timber Ash Natural, Timber Ash Walnut

Basin: Ceramic Handle: Fingerpull

Configuration: Four Soft Close Drawers (U-Shape Cut Out in

Top Drawers Only)

Warranty: 2 Year Product Warranty

\*Selecting different options may change these dimensions, please refer to the specification images.

The Palazzo vanity is a large wall mounted vanity suitable for larger bathrooms. The very sleek cabinet design feature has four self closing drawers, and is completed with no handles on the drawers for ultimate modern styling. The solid stone top is available in Midnight Black, White Pepper, Concrete Grey, or Venato Bianco so it's easy to personalise your bathroom.