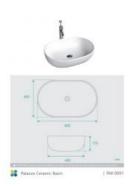

## **BASIN OPTION**

Standard Basin Size: 600mm x 400mm x 135mm\* Standard Stone Size: 1500mm x 520mm x 20mm\* Cabinet Size: 1480mm x 505mm x 560mm

Cabinet Finish: White High Gloss

Stone Top Standard 20mm: White Pepper, Midnight Black,