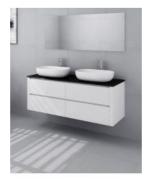

## Palazzo 1500 Wall Mounted Vanity

SKU#: J-2047

\$459.20

¢574

## **BASIN OPTION**

Standard Basin Size: 600mm x 400mm x 135mm\* Standard Stone Size: 1500mm x 520mm x 20mm\* Cabinet Size: 1480mm x 505mm x 560mm

Cabinet Finish: White High Gloss

Stone Top Standard 20mm: White Pepper, Midnight Black,

Top Drawers Only)

Warranty: 2 Year Product Warranty

\*Selecting different options may change these dimensions, please refer to the specification images.

The Palazzo vanity is a large wall mounted vanity suitable for larger bathrooms. The very sleek cabinet design feature has four self closing drawers, and is completed with no handles on the drawers for ultimate modern styling. The solid stone top is available in Midnight Black, White Pepper, Concrete Grey, or Venato Bianco so it's easy to personalise your bathroom.