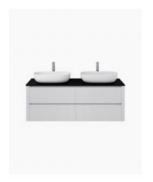

## Palazzo 1500 Wall Mounted Vanity

SKU#: J-2047

\$459.20

¢574

## **BASIN OPTION**

Standard Basin Size: 600mm x 400mm x 135mm\* Standard Stone Size: 1500mm x 520mm x 20mm\* Cabinet Size: 1480mm x 505mm x 560mm

Cabinet Finish: White High Gloss

Stone Top Standard 20mm: White Pepper, Midnight Black,

Top Drawers Only)

Warranty: 2 Year Product Warranty

\*Selecting different options may change these dimensions, please refer to the specification images.

The Palazzo vanity is a large wall mounted vanity suitable for larger bathrooms. The very sleek cabinet design feature has four self closing drawers, and is completed with no handles on the drawers for ultimate modern styling. The solid stone top is available in Midnight Black, White Pepper, Concrete Grey, or Venato Bianco so it's easy to personalise your bathroom.

## Vanities, 1500mm Vanities, White, Wall Mounted Vanities, Double Basin Vanities, Gloss, White, Mid Year Sale

\*

Palazzo 1500 Wall Mounted Cabinet

| J-2047