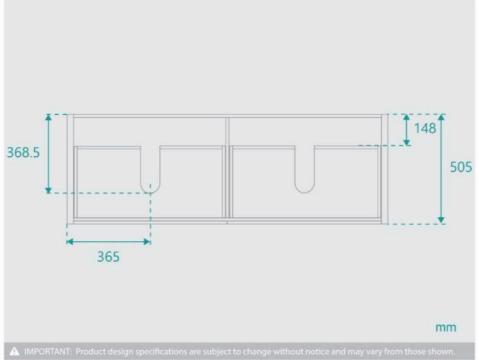

## **BASIN OPTION**

Standard Basin Size: 600mm x 400mm x 135mm\* Standard Stone Size: 1500mm x 520mm x 20mm\* Cabinet Size: 1480mm x 505mm x 560mm

Cabinet Finish: White High Gloss

Stone Top Standard 20mm: White Pepper, Midnight Black,