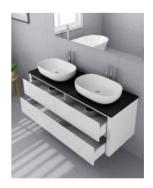

## **BASIN OPTION**

Standard Basin Size: 600mm x 400mm x 135mm\* Standard Stone Size: 1500mm x 520mm x 20mm\* Cabinet Size: 1480mm x 505mm x 560mm

Cabinet Finish: White High Gloss

Stone Top Standard 20mm: White Pepper, Midnight Black,

Top Drawers Only)

Warranty: 2 Year Product Warranty

\*Selecting different options may change these dimensions, please refer to the specification images.

The Palazzo vanity is a large wall mounted vanity suitable for larger bathrooms. The very sleek cabinet design feature has four self closing drawers, and is completed with no handles on the drawers for ultimate modern styling. The solid stone top is available in Midnight Black, White Pepper, Concrete Grey, or Venato Bianco so it's easy to personalise your bathroom.