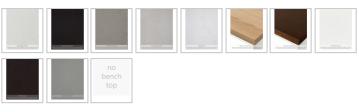

## **BENCHTOP OPTION**

## **BASIN OPTION**

Standard Basin Size: 600mm x 400mm x 135mm\* Standard Stone Size: 1500mm x 520mm x 20mm\* Cabinet Size: 1480mm x 505mm x 560mm

Cabinet Finish: White High Gloss

Stone Top Standard 20mm: White Pepper, Midnight Black,

Concrete Grey, Venato Bianco

Stone Top Upgrade 40mm: Snow, Jet Black, Raw Concrete Timber Top 40mm: Timber Ash Natural, Timber Ash Walnut

Basin: Ceramic Handle: Fingerpull

Configuration: Four Soft Close Drawers (U-Shape Cut Out in