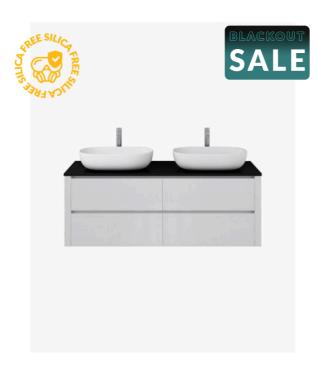

## Palazzo 1500 Wall Mounted Vanity

SKU#: J-2047

\$459.20

¢574

## **BASIN OPTION**

Standard Basin Size: 600mm x 400mm x 135mm\* Standard Stone Size: 1500mm x 520mm x 20mm\* Cabinet Size: 1480mm x 505mm x 560mm

Cabinet Finish: White High Gloss

Stone Top Standard 20mm: White Pepper, Midnight Black,

Top Drawers Only)

Warranty: 2 Year Product Warranty

\*Selecting different options may change these dimensions, please refer to the specification images.

The Palazzo vanity is a large wall mounted vanity suitable for larger bathrooms. The very sleek cabinet design feature has four self closing drawers, and is completed with no handles on the drawers for ultimate modern styling. The solid stone top is available in Midnight Black, White Pepper, Concrete Grey, or Venato Bianco so it's easy to personalise your bathroom.

## Vanities, 1500mm Vanities, White, Wall Mounted Vanities, Double Basin Vanities, Gloss, White, Mid Year Sale

\*

Palazzo 1500 Wall Mounted Cabinet

| J-2047