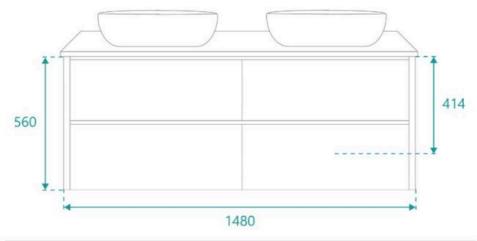

## **BASIN OPTION**

Standard Basin Size: 600mm x 400mm x 135mm\* Standard Stone Size: 1500mm x 520mm x 20mm\* Cabinet Size: 1480mm x 505mm x 560mm

Cabinet Finish: White High Gloss

Stone Top Standard 20mm: White Pepper, Midnight Black,

Concrete Grey, Venato Bianco

Stone Top Upgrade 40mm: Snow, Jet Black, Raw Concrete Timber Top 40mm: Timber Ash Natural, Timber Ash Walnut

Basin: Ceramic Handle: Fingerpull

Configuration: Four Soft Close Drawers (U-Shape Cut Out in

Top Drawers Only)

Warranty: 2 Year Product Warranty

\*Selecting different options may change these dimensions, please refer to the specification images.

The Palazzo vanity is a large wall mounted vanity suitable for larger bathrooms. The very sleek cabinet design feature has four self closing drawers, and is completed with no handles on the drawers for ultimate modern styling. The solid stone top is available in Midnight Black, White Pepper, Concrete Grey, or Venato Bianco so it's easy to personalise your bathroom.