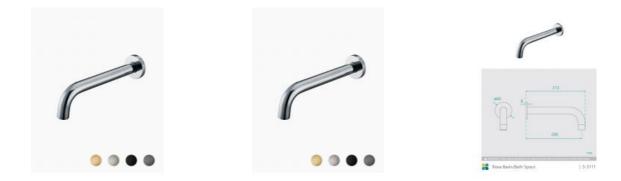

## Rosa Basin / Bath Spout

SKU#: S-3111

\$63.70

<del>\$91</del>

**FINISH OPTION** 

Backplate Diameter: 60mm Spout Length/Reach: 200mm Construction: Brass Accreditation: AU Standard, WELS 7.5L/min 4 Star and Watermark WELS Registration: T30142 Warranty: 5 Year Product Warranty

The Rosa Basin/Bath Spout is the ultimate product to elevate your bathroom design. Used either for your basin or bath, this delightfully modern and sleek spout brings practicality and style to your bathroom. In a variety of colours from chrome, brushed nickel, brushed gold, matte black and gunmetal grey. With such a wide variety of finishes, you are sure to find the perfect colour match for your bathroom. The product comes with an aerator to allow the installer to configure the spout for basin or bath setup.