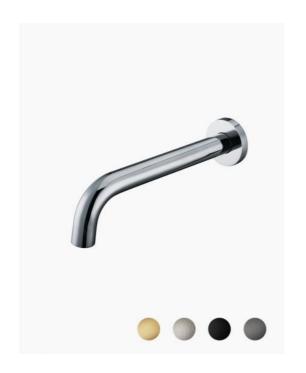

## Rosa Basin / Bath Spout

SKU#: S-3111

\$63.70

<del>\$91</del>

**FINISH OPTION** 

Backplate Diameter: 60mm Spout Length/Reach: 200mm Construction: Brass Accreditation: AU Standard, WELS 7.5L/min 4 Star and Watermark WELS Registration: T30142 Warranty: 5 Year Product Warranty

The Rosa Basin/Bath Spout is the ultimate product to elevate your bathroom design. Used either for your basin or bath, this delightfully modern and sleek spout brings practicality and style to your bathroom. In a variety of colours from chrome, brushed nickel, brushed gold, matte black and gunmetal grey. With such a wide variety of finishes, you are sure to find the perfect colour match for your bathroom. The product comes with an aerator to allow the installer to configure the spout for basin or bath setup.