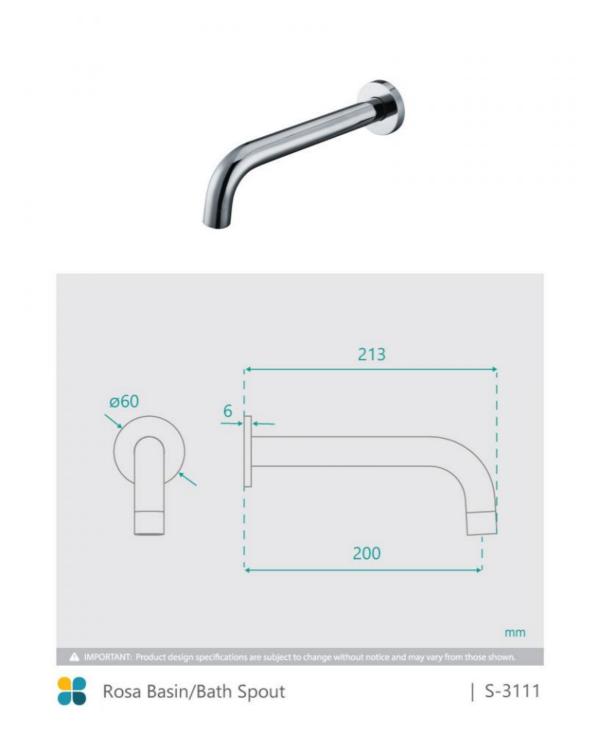

## Rosa Basin / Bath Spout

SKU#: S-3111

\$63.70

<del>\$91</del>

**FINISH OPTION** 

Backplate Diameter: 60mm Spout Length/Reach: 200mm Construction: Brass Accreditation: AU Standard, WELS 7.5L/min 4 Star and Watermark WELS Registration: T30142 Warranty: 5 Year Product Warranty