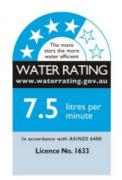

## Rosa Basin / Bath Spout

SKU#: S-3111

\$63.70

<del>\$91</del>

**FINISH OPTION** 

Backplate Diameter: 60mm Spout Length/Reach: 200mm Construction: Brass Accreditation: AU Standard, WELS 7.5L/min 4 Star and Watermark WELS Registration: T30142 Warranty: 5 Year Product Warranty