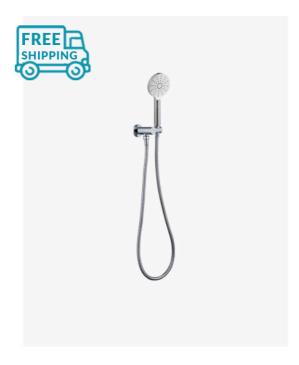

## Rosa Shower/Bath Handheld Head With Bracket

SKU#: S-2050

\$98.70

¢1/1

Warranty: 5 Year Product Warranty

The Rosa range is an elegant and modern addition to any bathroom. The unique showerhead has the flexibility of changing the water flow as required. It can be used as overhead or handheld with the ease of tilting the showerhead. A great addition to any busy bathroom, the shower head is ideal for younger kids. This product is also helpful in cleaning the bath or shower surrounds.

Rosa Handheld With Bracket

S-2050