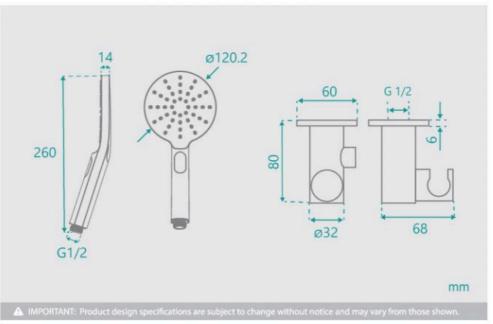

## **FINISH OPTION**

Handheld Diameter: 120.2mm Hose Length/Reach: 1510mm Construction: Brass and ABS

Water Inlet: Internal

Accreditation: AU Standard, WELS 6.5L/min 4 Star and

Watermark

WELS Registration: S18070