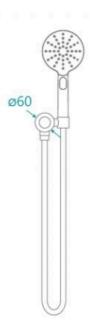

## **FINISH OPTION**

Handheld Diameter: 120.2mm Hose Length/Reach: 1510mm Construction: Brass and ABS

Water Inlet: Internal

Accreditation: AU Standard, WELS 6.5L/min 4 Star and

Watermark

WELS Registration: S18070