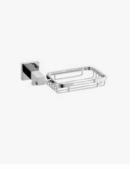

## Sebastian Soap Dish Rack

SKU#: A-0069

\$23.20

<u>\$29</u>

Length: 190mm Width: 116mm Height: 55.5mm Construction: Brass Finish: Chrome Design: Square, part of a complete range Warranty: 7 Year Product Warranty

The Sebastian range of bathroom accessories is modern and very appealing.

Unit is constructed and will require wall mounting, screws and brackets included.

View our complete range of bathroom accessories for a matching look in your home.