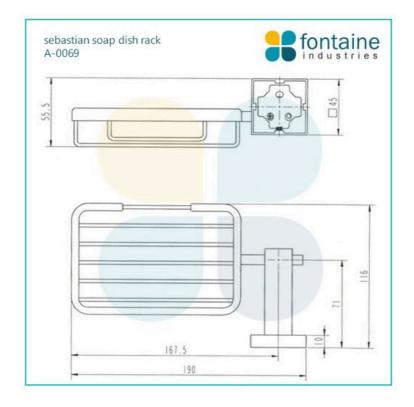

## Sebastian Soap Dish Rack

SKU#: A-0069

\$23.20

<u>\$29</u>

Length: 190mm Width: 116mm Height: 55.5mm Construction: Brass Finish: Chrome Design: Square, part of a complete range Warranty: 7 Year Product Warranty