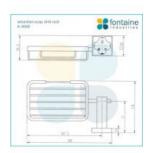

## Sebastian Soap Dish Rack

SKU#: A-0069

\$23.20

<u>\$29</u>

Length: 190mm Width: 116mm Height: 55.5mm Construction: Brass Finish: Chrome Design: Square, part of a complete range Warranty: 7 Year Product Warranty

IMPORTANT: Detail shown are as listed on the date of print & may change without notice. Detail may contain technical inaccuracies or typographical error

IMPORTANT: Detail shown are as listed on the date of print & may change without notice. Detail may contain technical inaccuracies or typographical errors