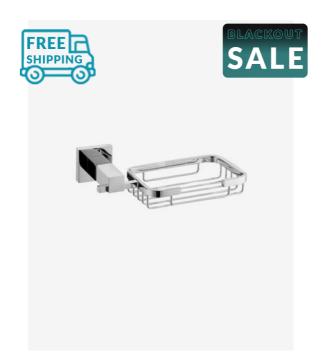

## Sebastian Soap Dish Rack

SKU#: A-0069

\$23.20

<u>\$29</u>

Length: 190mm Width: 116mm Height: 55.5mm Construction: Brass Finish: Chrome Design: Square, part of a complete range Warranty: 7 Year Product Warranty

The Sebastian range of bathroom accessories is modern and very appealing.

Unit is constructed and will require wall mounting, screws and brackets included.

View our complete range of bathroom accessories for a matching look in your home.