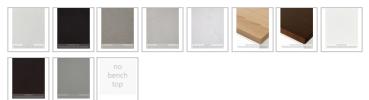

## **BENCHTOP OPTION**

## **BASIN OPTION**

Standard Basin Size: 600mm x 400mm x 135mm\* Standard Stone Size: 1500mm x 520mm x 20mm\* Cabinet Size: 1480mm x 510mm x 860mm Cabinet Finish: White High Gloss Stone Top Standard 20mm: White Pepper, Midnight Black, Concrete Grey, Venato Bianco Stone Top Upgrade 40mm: Snow, Jet Black, Raw Concrete Timber Top 40mm: Timber Ash Natural, Timber Ash Walnut Basin: Ceramic Handle: Fingerpull Configuration: Six Soft Close Drawers (U-Shape Cut Out in Top Draw Only) Warranty: 2 Year Product Warranty

## \*Selecting different options may change these dimensions, please refer to the specification images.

The Palazzo vanity is a large freestanding vanity suitable for the most pristine bathrooms, not afraid to command, this unit is taller than the average. The very sleek cabinet design features six self closing drawers, the finger pulls allow for a sleek no handle look for the ultimate in modern styling. The solid stone top is available in White Pepper, Midnight Black or Monterosso so you can design a bathroom you will love. Tap and waste fittings shown in the photos are for illustration purposes only and are sold separately, add them to your order to complete your look.