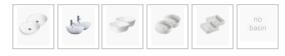

## **BASIN OPTION**

Standard Basin Size: 600mm x 400mm x 135mm\* Standard Stone Size: 1500mm x 520mm x 20mm\* Cabinet Size: 1480mm x 510mm x 860mm Cabinet Finish: White High Gloss Stone Top Standard 20mm: White Pepper, Midnight Black, Concrete Grey, Venato Bianco Stone Top Upgrade 40mm: Snow, Jet Black, Raw Concrete Timber Top 40mm: Timber Ash Natural, Timber Ash Walnut Basin: Ceramic Handle: Fingerpull Configuration: Six Soft Close Drawers (U-Shape Cut Out in Top Draw Only) Warranty: 2 Year Product Warranty

## \*Selecting different options may change these dimensions, please refer to the specification images.

The Palazzo vanity is a large freestanding vanity suitable for the most pristine bathrooms, not afraid to command, this unit is taller than the average. The very sleek cabinet design features six self closing drawers, the finger pulls allow for a sleek no handle look for the ultimate in modern styling. The solid stone top is available in White Pepper, Midnight Black or Monterosso so you can design a bathroom you will love. Tap and waste fittings shown in the photos are for illustration purposes only and are sold separately, add them to your order to complete your look.