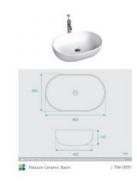

## **BASIN OPTION**

Standard Basin Size: 600mm x 400mm x 135mm\* Standard Stone Size: 1500mm x 520mm x 20mm\* Cabinet Size: 1480mm x 510mm x 860mm Cabinet Finish: White High Gloss Stone Top Standard 20mm: White Pepper, Midnight Black, Concrete Grey, Venato Bianco Stone Top Upgrade 40mm: Snow, Jet Black, Raw Concrete Timber Top 40mm: Timber Ash Natural, Timber Ash Walnut Basin: Ceramic Handle: Fingerpull Configuration: Six Soft Close Drawers (U-Shape Cut Out in Top Draw Only) Warranty: 2 Year Product Warranty

## \*Selecting different options may change these dimensions, please refer to the specification images.

The Palazzo vanity is a large freestanding vanity suitable for the most pristine bathrooms, not afraid to command, this unit is taller than the average. The very sleek cabinet design features six self closing drawers, the finger pulls allow for a sleek no handle look for the ultimate in modern styling. The solid stone top is available in White Pepper, Midnight Black or Monterosso so you can design a bathroom you will love. Tap and waste fittings shown in the photos are for illustration purposes only and are sold separately, add them to your order to complete your look.