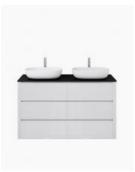

## Palazzo 1500 Freestanding Vanity

SKU#: J-2038

<u>\$724</u>

## **BASIN OPTION**

Standard Basin Size: 600mm x 400mm x 135mm\* Standard Stone Size: 1500mm x 520mm x 20mm\* Cabinet Size: 1480mm x 510mm x 860mm Cabinet Finish: White High Gloss Stone Top Standard 20mm: White Pepper, Midnight Black, Concrete Grey, Venato Bianco Stone Top Upgrade 40mm: Snow, Jet Black, Raw Concrete Timber Top 40mm: Timber Ash Natural, Timber Ash Walnut Basin: Ceramic Handle: Fingerpull Configuration: Six Soft Close Drawers (U-Shape Cut Out in Top Draw Only) Warranty: 2 Year Product Warranty

## \*Selecting different options may change these dimensions, please refer to the specification images.

The Palazzo vanity is a large freestanding vanity suitable for the most pristine bathrooms, not afraid to command, this unit is taller than the average. The very sleek cabinet design features six self closing drawers, the finger pulls allow for a sleek no handle look for the ultimate in modern styling. The solid stone top is available in White Pepper, Midnight Black or Monterosso so you can design a bathroom you will love. Tap and waste fittings shown in the photos are for illustration purposes only and are sold separately, add them to your order to complete your look.