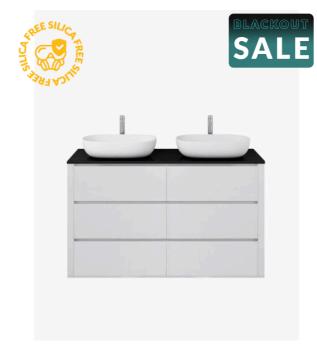

## Palazzo 1500 Freestanding Vanity

SKU#: J-2038

<u>\$724</u>

## **BASIN OPTION**

Standard Basin Size: 600mm x 400mm x 135mm\* Standard Stone Size: 1500mm x 520mm x 20mm\* Cabinet Size: 1480mm x 510mm x 860mm Cabinet Finish: White High Gloss Stone Top Standard 20mm: White Pepper, Midnight Black, Concrete Grey, Venato Bianco Stone Top Upgrade 40mm: Snow, Jet Black, Raw Concrete Timber Top 40mm: Timber Ash Natural, Timber Ash Walnut Basin: Ceramic Handle: Fingerpull Configuration: Six Soft Close Drawers (U-Shape Cut Out in Top Draw Only) Warranty: 2 Year Product Warranty

## \*Selecting different options may change these dimensions, please refer to the specification images.

The Palazzo vanity is a large freestanding vanity suitable for the most pristine bathrooms, not afraid to command, this unit is taller than the average. The very sleek cabinet design features six self closing drawers, the finger pulls allow for a sleek no handle look for the ultimate in modern styling. The solid stone top is available in White Pepper, Midnight Black or Monterosso so you can design a bathroom you will love. Tap and waste fittings shown in the photos are for illustration purposes only and are sold separately, add them to your order to complete your look.