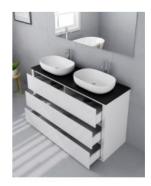

## Palazzo 1500 Freestanding Vanity

SKU#: J-2038

<u>\$724</u>

## **BASIN OPTION**

Standard Basin Size: 600mm x 400mm x 135mm\* Standard Stone Size: 1500mm x 520mm x 20mm\* Cabinet Size: 1480mm x 510mm x 860mm Cabinet Finish: White High Gloss Stone Top Standard 20mm: White Pepper, Midnight Black, Concrete Grey, Venato Bianco Stone Top Upgrade 40mm: Snow, Jet Black, Raw Concrete Timber Top 40mm: Timber Ash Natural, Timber Ash Walnut Basin: Ceramic Handle: Fingerpull Configuration: Six Soft Close Drawers (U-Shape Cut Out in Top Draw Only) Warranty: 2 Year Product Warranty

## \*Selecting different options may change these dimensions, please refer to the specification images.

The Palazzo vanity is a large freestanding vanity suitable for the most pristine bathrooms, not afraid to command, this unit is taller than the average. The very sleek cabinet design features six self closing drawers, the finger pulls allow for a sleek no handle look for the ultimate in modern styling. The solid stone top is available in White Pepper, Midnight Black or Monterosso so you can design a bathroom you will love. Tap and waste fittings shown in the photos are for illustration purposes only and are sold separately, add them to your order to complete your look.

Vanities, 1500mm Vanities, White, Freestanding Vanities, Double Basin Vanities, Gloss, White, Best Sellers, Mid Year Sale

IMPORTANT: Detail shown are as listed on the date of print & may change without notice. Detail may contain technical inaccuracies or typographical errors.