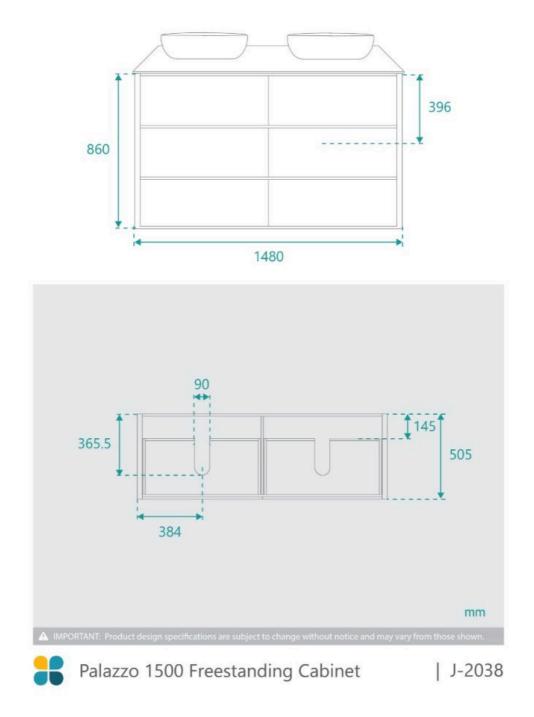

## **BASIN OPTION**

Standard Basin Size: 600mm x 400mm x 135mm\* Standard Stone Size: 1500mm x 520mm x 20mm\* Cabinet Size: 1480mm x 510mm x 860mm Cabinet Finish: White High Gloss Stone Top Standard 20mm: White Pepper, Midnight Black, Concrete Grey, Venato Bianco Stone Top Upgrade 40mm: Snow, Jet Black, Raw Concrete Timber Top 40mm: Timber Ash Natural, Timber Ash Walnut Basin: Ceramic Handle: Fingerpull Configuration: Six Soft Close Drawers (U-Shape Cut Out in Top Draw Only) Warranty: 2 Year Product Warranty

## \*Selecting different options may change these dimensions, please refer to the specification images.

The Palazzo vanity is a large freestanding vanity suitable for the most pristine bathrooms, not afraid to command, this unit is taller than the average. The very sleek cabinet design features six self closing drawers, the finger pulls allow for a sleek no handle look for the ultimate in modern styling. The solid stone top is available in White Pepper, Midnight Black or Monterosso so you can design a bathroom you will love. Tap and waste fittings shown in the photos are for illustration purposes only and are sold separately, add them to your order to complete your look.