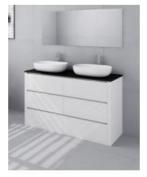

## Palazzo 1500 Freestanding Vanity

SKU#: J-2038

<u>\$724</u>

## **BASIN OPTION**

Standard Basin Size: 600mm x 400mm x 135mm\* Standard Stone Size: 1500mm x 520mm x 20mm\* Cabinet Size: 1480mm x 510mm x 860mm Cabinet Finish: White High Gloss Stone Top Standard 20mm: White Pepper, Midnight Black, Concrete Grey, Venato Bianco Stone Top Upgrade 40mm: Snow, Jet Black, Raw Concrete Timber Top 40mm: Timber Ash Natural, Timber Ash Walnut Basin: Ceramic Handle: Fingerpull Configuration: Six Soft Close Drawers (U-Shape Cut Out in Top Draw Only) Warranty: 2 Year Product Warranty

## \*Selecting different options may change these dimensions, please refer to the specification images.

The Palazzo vanity is a large freestanding vanity suitable for the most pristine bathrooms, not afraid to command, this unit is taller than the average. The very sleek cabinet design features six self closing drawers, the finger pulls allow for a sleek no handle look for the ultimate in modern styling. The solid stone top is available in White Pepper, Midnight Black or Monterosso so you can design a bathroom you will love. Tap and waste fittings shown in the photos are for illustration purposes only and are sold separately, add them to your order to complete your look.