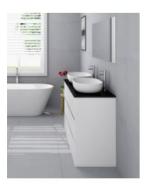

## Palazzo 1500 Freestanding Vanity

SKU#: J-2038

<u>\$724</u>

## **BASIN OPTION**

Standard Basin Size: 600mm x 400mm x 135mm\* Standard Stone Size: 1500mm x 520mm x 20mm\* Cabinet Size: 1480mm x 510mm x 860mm Cabinet Finish: White High Gloss Stone Top Standard 20mm: White Pepper, Midnight Black, Concrete Grey, Venato Bianco Stone Top Upgrade 40mm: Snow, Jet Black, Raw Concrete Timber Top 40mm: Timber Ash Natural, Timber Ash Walnut Basin: Ceramic Handle: Fingerpull Configuration: Six Soft Close Drawers (U-Shape Cut Out in Top Draw Only) Warranty: 2 Year Product Warranty

## \*Selecting different options may change these dimensions, please refer to the specification images.

The Palazzo vanity is a large freestanding vanity suitable for the most pristine bathrooms, not afraid to command, this unit is taller than the average. The very sleek cabinet design features six self closing drawers, the finger pulls allow for a sleek no handle look for the ultimate in modern styling. The solid stone top is available in White Pepper, Midnight Black or Monterosso so you can design a bathroom you will love. Tap and waste fittings shown in the photos are for illustration purposes only and are sold separately, add them to your order to complete your look.