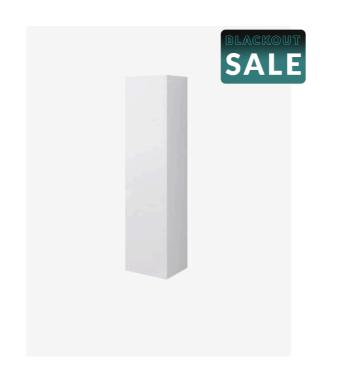

## **Orion Side Cabinet**

SKU#: M-2020

\$135.20

<u>\$169</u>

Installed Size: 300mm x 250mm x 1200mm Doors: Self closing door Colour: White High Gloss Construction: MDF, Fixing screws provided Feature: Adjustable shelves Warranty: 2 Year Product Warranty

This side cabinet will give you that extra needed storage, whilst the minimal finger-pull handle makes for a simple and elegant design, this wall mounted cabinet is versatile and can be installed anywhere around the bathroom.