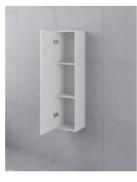

## **Orion Side Cabinet**

SKU#: M-2020

\$135.20

<u>\$169</u>

Installed Size: 300mm x 250mm x 1200mm Doors: Self closing door Colour: White High Gloss Construction: MDF, Fixing screws provided Feature: Adjustable shelves Warranty: 2 Year Product Warranty

This side cabinet will give you that extra needed storage, whilst the minimal finger-pull handle makes for a simple and elegant design, this wall mounted cabinet is versatile and can be installed anywhere around the bathroom.