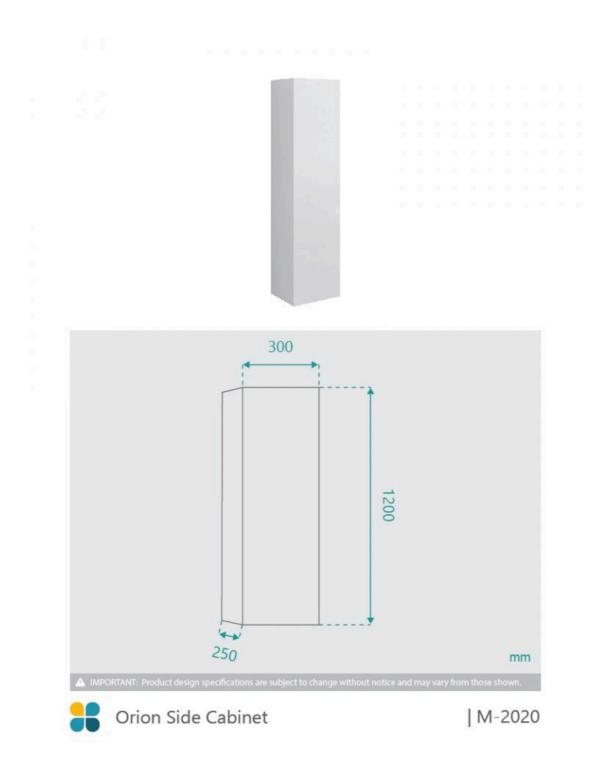

## **Orion Side Cabinet**

SKU#: M-2020

\$135.20

<u>\$169</u>

Installed Size: 300mm x 250mm x 1200mm Doors: Self closing door Colour: White High Gloss Construction: MDF, Fixing screws provided Feature: Adjustable shelves Warranty: 2 Year Product Warranty