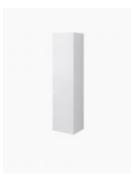

## **Orion Side Cabinet**

SKU#: M-2020

\$135.20

<u>\$169</u>

Installed Size: 300mm x 250mm x 1200mm Doors: Self closing door Colour: White High Gloss Construction: MDF, Fixing screws provided Feature: Adjustable shelves Warranty: 2 Year Product Warranty

This side cabinet will give you that extra needed storage, whilst the minimal finger-pull handle makes for a simple and elegant design, this wall mounted cabinet is versatile and can be installed anywhere around the bathroom.