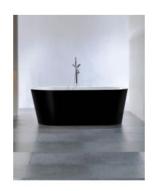

## Harper Freestanding Bath 1700 Black

SKU#: B-4015B

From **\$1,049** 

Capacity: 272L

Warranty: 7 Year Product Warranty

The Black Harper free standing bathtub possess monochrome appeal and old worldly charm. This unique bathtub will pay homage to the classic beauty of the early free standing bath tub in a very modern depiction, for a stunning centerpiece in any lavish bathroom. With its luxurious design, this beauty will instantly enhance your bathroom space.