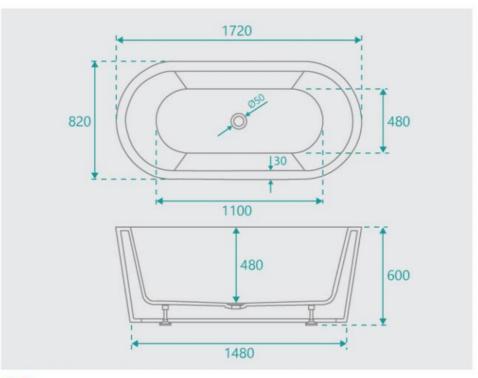

## **BATH CADDY OPTION**

Length: 1720mm Width: 820mm Height: 600mm

Installation: Freestanding

Configuration: Self-supporting base and frame with adjustable

leg:

Construction: Sanitary grade acrylic with solid fiberglass

reinforcement

Key Features: High quality sanitary acrylic, double wall insulated for heat retention, easy installation, reinforced for

durability

Finish: Black High Gloss

Overflow: No

Waste: Standard Plug & Waste included

Capacity: 272L

Warranty: 7 Year Product Warranty

The Black Harper free standing bathtub possess monochrome appeal and old worldly charm. This unique bathtub will pay homage to the classic beauty of the early free standing bath tub in a very modern depiction, for a stunning centerpiece in any lavish bathroom. With its luxurious design, this beauty will instantly enhance your bathroom space.