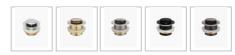

## Harper Freestanding Bath 1700 Black

SKU#: B-4015B

From **\$1,049** 

## **WASTE OPTION**



## **BATH CADDY OPTION**



Length: 1720mm Width: 820mm Height: 600mm

Installation: Freestanding

Configuration: Self-supporting base and frame with adjustable

leg:

Construction: Sanitary grade acrylic with solid fiberglass

reinforcement

Key Features: High quality sanitary acrylic, double wall insulated for heat retention, easy installation, reinforced for

durability

Finish: Black High Gloss

Overflow: No

Waste: Standard Plug & Waste included

Capacity: 272L

Warranty: 7 Year Product Warranty

The Black Harper free standing bathtub possess monochrome appeal and old worldly charm. This unique bathtub will pay homage to the classic beauty of the early free standing bath tub in a very modern depiction, for a stunning centerpiece in any lavish bathroom. With its luxurious design, thi