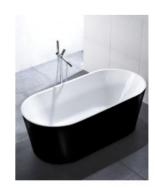

## Harper Freestanding Bath 1700 Black

SKU#: B-4015B

From **\$1,049** 

Capacity: 272L

Warranty: 7 Year Product Warranty

The Black Harper free standing bathtub possess monochrome appeal and old worldly charm. This unique bathtub will pay homage to the classic beauty of the early free standing bath tub in a very modern depiction, for a stunning centerpiece in any lavish bathroom. With its luxurious design, this beauty will instantly enhance your bathroom space.