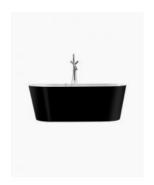

## Harper Freestanding Bath 1700 Black

SKU#: B-4015B

From **\$1,049** 

Capacity: 272L

Warranty: 7 Year Product Warranty

The Black Harper free standing bathtub possess monochrome appeal and old worldly charm. This unique bathtub will pay homage to the classic beauty of the early free standing bath tub in a very modern depiction, for a stunning centerpiece in any lavish bathroom. With its luxurious design, this beauty will instantly enhance your bathroom space.