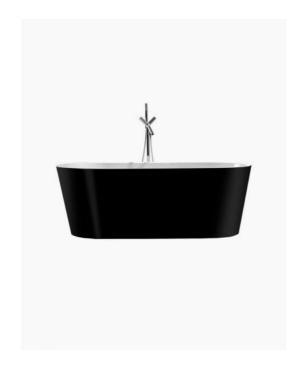

## Harper Freestanding Bath 1700 Black

SKU#: B-4015B

From **\$1,049** 

Capacity: 272L

Warranty: 7 Year Product Warranty

The Black Harper free standing bathtub possess monochrome appeal and old worldly charm. This unique bathtub will pay homage to the classic beauty of the early free standing bath tub in a very modern depiction, for a stunning centerpiece in any lavish bathroom. With its luxurious design, this beauty will instantly enhance your bathroom space.