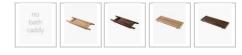

## **BATH CADDY OPTION**

Length: 1720mm Width: 820mm Height: 600mm

Installation: Freestanding

Configuration: Self-supporting base and frame with adjustable

leg:

Construction: Sanitary grade acrylic with solid fiberglass

## Suits:

Retreat Bath Caddy Solid Ash Natural Large(A-8102)

Retreat Bath Caddy Solid Ash Walnut Large (A-8303)

Dekoda Bath Caddy Solid Ash Natural Large(A-8105)

Dekoda Bath Caddy Solid Ash Walnut Large (A-8301)