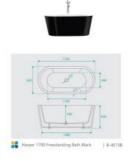

## **BATH CADDY OPTION**

Length: 1720mm Width: 820mm Height: 600mm

Installation: Freestanding

Configuration: Self-supporting base and frame with adjustable

leg:

Construction: Sanitary grade acrylic with solid fiberglass

reinforcement

Key Features: High quality sanitary acrylic, double wall insulated for heat retention, easy installation, reinforced for

durability

Finish: Black High Gloss

Overflow: No

Waste: Standard Plug & Waste included

Capacity: 272L

Warranty: 7 Year Product Warranty

The Black Harper free standing bathtub possess monochrome appeal and old worldly charm. This unique bathtub will pay homage to the classic beauty of the early free standing bath tub in a very modern depiction, for a stunning centerpiece in any lavish bathroom. With its luxurious design, this beauty will instantly enhance your bathroom space.

36

Harper 1700 Freestanding Bath Black

B-4015B