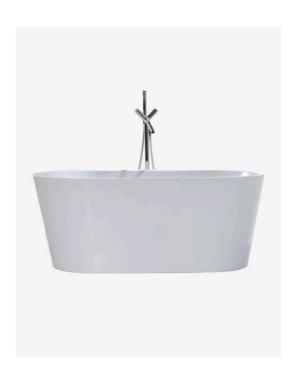

## Harper Freestanding Bath 1500 White

SKU#: B-4014

The Harper Freestanding bath makes for a stunning centrepiece for the bathroom. With a contemporary design it will instantly freshen up your bathroom space.

Suits:

Retreat Bath Caddy Solid Ash Natural (A-8101) Retreat Bath Caddy Solid Ash Walnut (A-8302) Dekoda Bath Caddy Solid Ash Natural (A-8104) Dekoda Bath Caddy Solid Ash Walnut (A-8300)