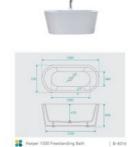

## Harper Freestanding Bath 1500 White

SKU#: B-4014

## WASTE OPTION

BATH CADDY OPTION

Length: 1500mm Width: 750mm Height: 600mm Installation: Freestanding Configuration: Self-supporting base and frame with adjustable legs Construction: Sanitary grade acrylic with solid fiberglass reinforcement Key Features: High quality sanitary acrylic, double wall insulated for heat retention, easy installation, reinforced for durability Finish: White High Gloss Overflow: No Waste: Standard Plug & Waste included Capacity: 256L Warranty: 7 Year Product Warranty