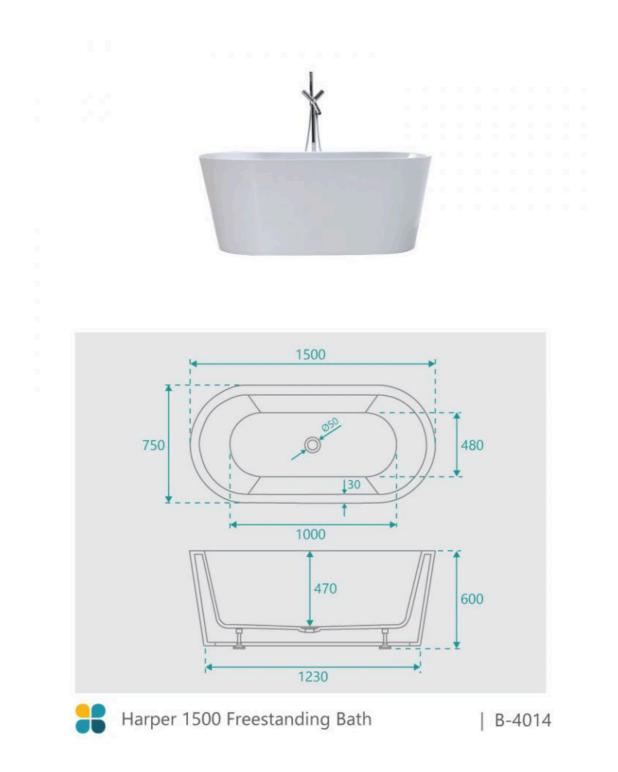

## Harper Freestanding Bath 1500 White

SKU#: B-4014

## WASTE OPTION

BATH CADDY OPTION

Length: 1500mm Width: 750mm Height: 600mm Installation: Freestanding Configuration: Self-supporting base and frame with adjustable legs Construction: Sanitary grade acrylic with solid fiberglass reinforcement Key Features: High quality sanitary acrylic, double wall insulated for heat retention, easy installation, reinforced for durability Finish: White High Gloss Overflow: No Waste: Standard Plug & Waste included Capacity: 256L Warranty: 7 Year Product Warranty