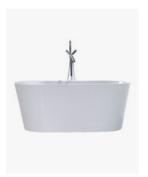

## Harper Freestanding Bath 1500 White

SKU#: B-4014

The Harper Freestanding bath makes for a stunning centrepiece for the bathroom. With a contemporary design it will instantly freshen up your bathroom space.

Suits:

Retreat Bath Caddy Solid Ash Natural (A-8101) Retreat Bath Caddy Solid Ash Walnut (A-8302) Dekoda Bath Caddy Solid Ash Natural (A-8104) Dekoda Bath Caddy Solid Ash Walnut (A-8300)