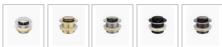

## WASTE OPTION

BATH CADDY OPTION

Length: 1500mm Width: 750mm Height: 600mm Installation: Freestanding Configuration: Self-supporting base and frame with adjustable legs Construction: Sanitary grade acrylic with solid fiberglass reinforcement Key Features: High quality sanitary acrylic, double wall insulated for heat retention, easy installation, reinforced for durability Finish: White High Gloss Overflow: No Waste: Standard Plug & Waste included Capacity: 256L Warranty: 7 Year Product Warranty