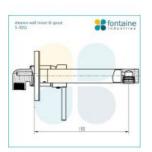

## \$151.20

<u>\$189</u>

Backplate: 220mm x 100mm Spout: 200mm Construction: Brass Finish: Chrome Finish Cartridge: 35mm Ceramic Accreditation: AU standard, WELS 7.5L/min 4 Star and Watermark WELS Registration: T17969 Warranty: 7 Year Product Warranty

See listing image for measurement specification.