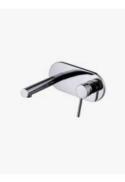

## **Eleanor Wall Mixer & Spout**

SKU#: S-3051

This modern wall mixer & spout together can be used for bath spout or basin spout, this piece is the perfect accessory to your bath or basin!

View our store to find a basin, mirror or our other accessories for your bathroom and save on combined delivery.