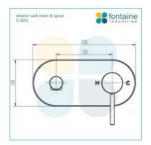

## **Eleanor Wall Mixer & Spout**

SKU#: S-3051

## \$151.20

<u>\$189</u>

Backplate: 220mm x 100mm Spout: 200mm Construction: Brass Finish: Chrome Finish Cartridge: 35mm Ceramic Accreditation: AU standard, WELS 7.5L/min 4 Star and Watermark WELS Registration: T17969 Warranty: 7 Year Product Warranty

See listing image for measurement specification.