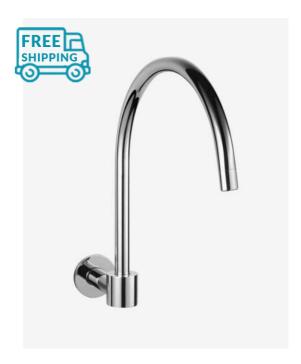

## **Eleanor Swivel Curved Wall Spout**

SKU#: F-3003

\$64

Total Height: 301mm Spout Height: 165mm Spout Length/Reach: 346mm

Construction: Brass Finish: Chrome Finish

Accreditation: AU Standard, WELS 7.5L/Min 4 Star and

Watermark

Warranty: 7 Year Product Warranty

This elegant, round, modern wall spout is large and would be ideal over a larger sink. Due to the swivel feature on the spout, it can be moved to the side to easily access the sink- excellent for kitchen, laundry, basin sinks.

See listing image for measurement specification.

Eleanor Swivel Curved Wall Spout

F-3003