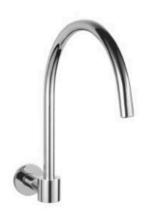

## **Eleanor Swivel Curved Wall Spout**

SKU#: F-3003

\$64

Total Height: 301mm Spout Height: 165mm Spout Length/Reach: 346mm

Construction: Brass Finish: Chrome Finish

Accreditation: AU Standard, WELS 7.5L/Min 4 Star and

Watermark

Warranty: 7 Year Product Warranty

This elegant, round, modern wall spout is large and would be ideal over a larger sink. Due to the swivel feature on the spout, it can be moved to the side to easily access the sink- excellent for kitchen, laundry, basin sinks.