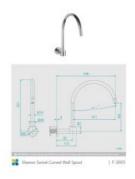

## **Eleanor Swivel Curved Wall Spout**

SKU#: F-3003

\$64

Total Height: 301mm Spout Height: 165mm Spout Length/Reach: 346mm

Construction: Brass Finish: Chrome Finish

Accreditation: AU Standard, WELS 7.5L/Min 4 Star and

See listing image for measurement specification.

Eleanor Swivel Curved Wall Spout

F-3003