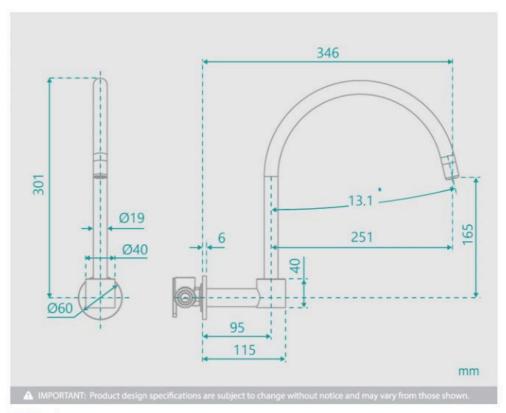

## **Eleanor Swivel Curved Wall Spout**

SKU#: F-3003

\$64

Total Height: 301mm Spout Height: 165mm Spout Length/Reach: 346mm

Construction: Brass Finish: Chrome Finish

Accreditation: AU Standard, WELS 7.5L/Min 4 Star and

See listing image for measurement specification.

Eleanor Swivel Curved Wall Spout

F-3003