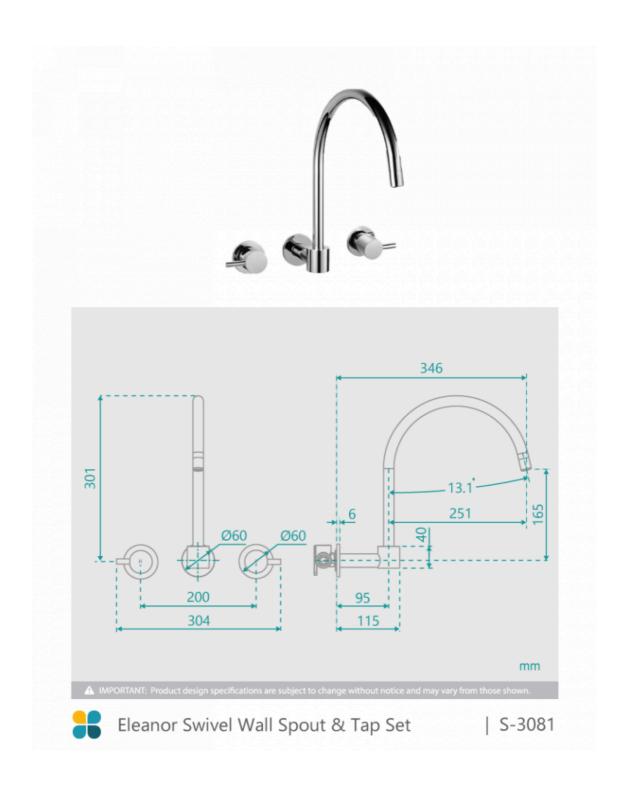

## **Eleanor Swivel Wall Spout & Tap Set**

SKU#: S-3081

\$122.40

¢152

Backplate Diameter: 60mm Total Height: 301mm Spout Height: 165mm

Spout Length/Reach: 346mm

Construction: Brass Finish: Chrome Finish Cartridge: 35mm Ceramic

View our store to find a basin, mirror or our other accessories for your bathroom and save on combined delivery.

See listing image for measurement specification.