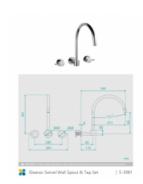

## **Eleanor Swivel Wall Spout & Tap Set**

SKU#: S-3081

\$122.40

¢152

Backplate Diameter: 60mm Total Height: 301mm Spout Height: 165mm

Spout Length/Reach: 346mm

Construction: Brass Finish: Chrome Finish Cartridge: 35mm Ceramic

View our store to find a basin, mirror or our other accessories for your bathroom and save on combined delivery.

See listing image for measurement specification.