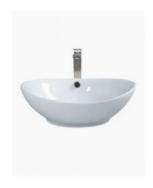

## **Alpha Ceramic Basin**

SKU#: RM-0097

From **\$119** 

The Alpha basin is perfect for upgrading your new bathroom counter, large in size, this basin features soft wavy lines and will compliment most styles and would be a fantastic edition to your bathroom or ensuite.

## **WASTE OPTION**

Basin Size: 590mm x 385mm x 200mm Basin Type: Above Counter Basin

Construction: Ceramic Finish: White High Gloss Overflow Outlet: Yes Waste Size: 32mm

Warranty: 5 Year Product Warranty