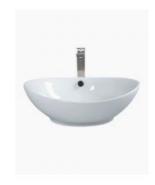

## **Alpha Ceramic Basin**

SKU#: RM-0097

From **\$119** 

The Alpha basin is perfect for upgrading your new bathroom counter, large in size, this basin features soft wavy lines and will compliment most styles and would be a fantastic edition to your bathroom or ensuite.