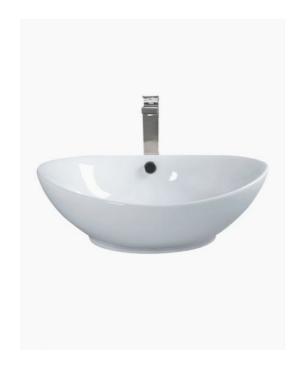

## **Alpha Ceramic Basin**

SKU#: RM-0097

From **\$119** 

The Alpha basin is perfect for upgrading your new bathroom counter, large in size, this basin features soft wavy lines and will compliment most styles and would be a fantastic edition to your bathroom or ensuite.

## **WASTE OPTION**

Basin Size: 590mm x 385mm x 200mm Basin Type: Above Counter Basin

Construction: Ceramic Finish: White High Gloss Overflow Outlet: Yes Waste Size: 32mm

Warranty: 5 Year Product Warranty