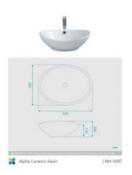

## **Alpha Ceramic Basin**

SKU#: RM-0097

From **\$119** 

## **WASTE OPTION**

Basin Size: 590mm x 385mm x 200mm Basin Type: Above Counter Basin

Construction: Ceramic Finish: White High Gloss Overflow Outlet: Yes Waste Size: 32mm

Warranty: 5 Year Product Warranty

IMPORTANT: Detail shown are as listed on the date of print & may change without notice. Detail may contain technical inaccuracies or typographical errors.

Alpha Ceramic Basin

| RM-0097