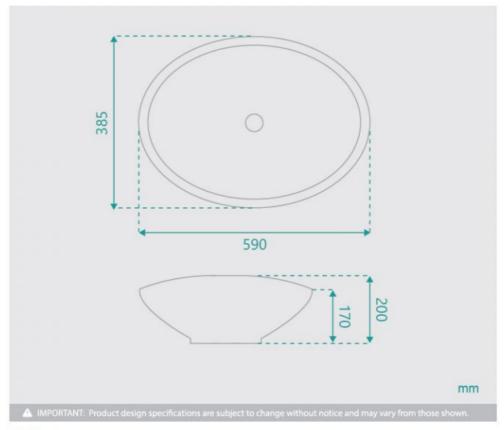

## **WASTE OPTION**

Basin Size: 590mm x 385mm x 200mm Basin Type: Above Counter Basin

Construction: Ceramic Finish: White High Gloss Overflow Outlet: Yes Waste Size: 32mm

Warranty: 5 Year Product Warranty