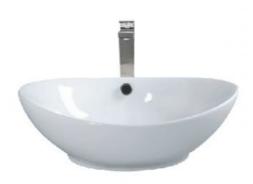

## **Alpha Ceramic Basin**

SKU#: RM-0097

From **\$119** 

The Alpha basin is perfect for upgrading your new bathroom counter, large in size, this basin features soft wavy lines and will compliment most styles and would be a fantastic edition to your bathroom or ensuite.