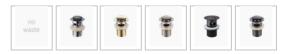

## **OVERFLOW CAP OPTION**

## **WASTE OPTION**

Basin Size: 590mm x 385mm x 200mm Basin Type: Above Counter Basin

Construction: Ceramic Finish: White High Gloss Overflow Outlet: Yes Waste Size: 32mm

Warranty: 5 Year Product Warranty