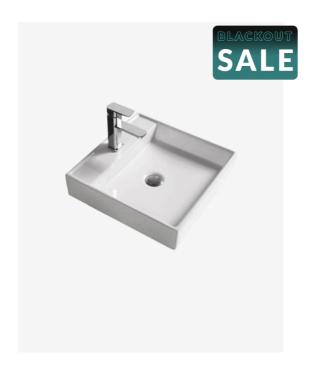

## **Harrison Ceramic Basin**

SKU#: RM-0074

\$79.20

<u>¢00</u>

## WASTE OPTION

Basin Size: 440mm x 440mm x 100mm Basin Type: Above Counter Basin

Construction: Ceramic Finish: White High Gloss Overflow Outlet: No Waste Size: 32mm

Warranty: 5 Year Product Warranty

The Harrison basin is a slimline and compact basin that looks great as a counter basin and can also be used as a wall mounted basin. It's streamlined design is perfect for updating your new bathroom.

TIP: Why not buy 2 basins and make your bathroom comfortable for you both in the morning? Create the "his & hers" luxury look for less.

Waste and tap not included but can be purchased in our store alongside other bathroom products.