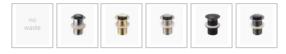

## WASTE OPTION

Basin Size: 440mm x 440mm x 100mm Basin Type: Above Counter Basin

Construction: Ceramic Finish: White High Gloss Overflow Outlet: No Waste Size: 32mm

Warranty: 5 Year Product Warranty

The Harrison basin is a slimline and compact basin that looks great as a counter basin and can also be used as a wall mounted basin. It's streamlined design is perfect for updating your new bathroom.

TIP: Why not buy 2 basins and make your bathroom comfortable for you both in the morning? Create the "his & hers" luxury look for less.

Waste and tap not included but can be purchased in our store alongside other bathroom products.