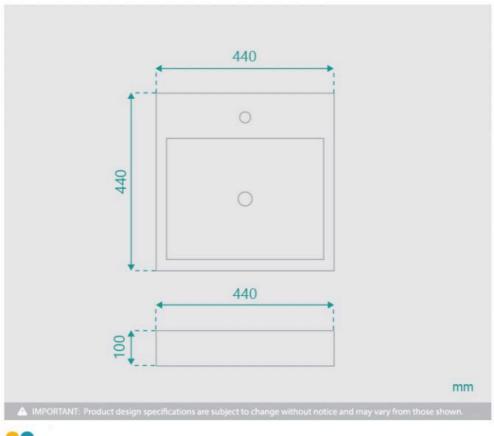

## WASTE OPTION

Basin Size: 440mm x 440mm x 100mm Basin Type: Above Counter Basin

Construction: Ceramic Finish: White High Gloss Overflow Outlet: No Waste Size: 32mm

Warranty: 5 Year Product Warranty

The Harrison basin is a slimline and compact basin that looks great as a counter basin and can also be used as a wall mounted basin. It's streamlined design is perfect for updating your new bathroom.