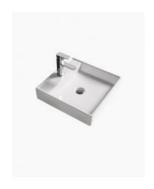

## **Harrison Ceramic Basin**

SKU#: RM-0074

\$79.20

<u>¢00</u>

## WASTE OPTION

Basin Size: 440mm x 440mm x 100mm Basin Type: Above Counter Basin

Construction: Ceramic Finish: White High Gloss Overflow Outlet: No Waste Size: 32mm

Warranty: 5 Year Product Warranty

The Harrison basin is a slimline and compact basin that looks great as a counter basin and can also be used as a wall mounted basin. It's streamlined design is perfect for updating your new bathroom.

TIP: Why not buy 2 basins and make your bathroom comfortable for you both in the morning? Create the "his & hers" luxury look for less.

Waste and tap not included but can be purchased in our store alongside other bathroom products.