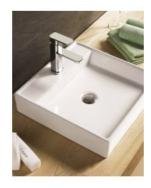

## **Harrison Ceramic Basin**

SKU#: RM-0074

\$79.20

<u>¢00</u>

## WASTE OPTION

Basin Size: 440mm x 440mm x 100mm Basin Type: Above Counter Basin

Construction: Ceramic Finish: White High Gloss Overflow Outlet: No Waste Size: 32mm

Warranty: 5 Year Product Warranty

The Harrison basin is a slimline and compact basin that looks great as a counter basin and can also be used as a wall mounted basin. It's streamlined design is perfect for updating your new bathroom.