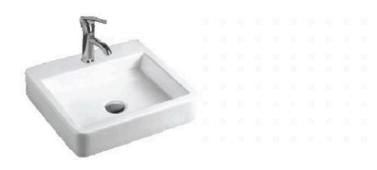

## **Harrison Ceramic Basin**

SKU#: RM-0074

\$79.20

<u>¢00</u>

## WASTE OPTION

Basin Size: 440mm x 440mm x 100mm Basin Type: Above Counter Basin

Construction: Ceramic Finish: White High Gloss Overflow Outlet: No Waste Size: 32mm

Warranty: 5 Year Product Warranty

The Harrison basin is a slimline and compact basin that looks great as a counter basin and can also be used as a wall mounted basin. It's streamlined design is perfect for updating your new bathroom.