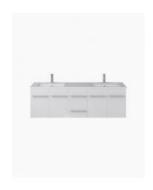

# **Hudson 1500 Vanity**

SKU#: J-2045

Concrete Grey and Venato Bianco

Basin: Ceramic Undermounted with Overflow

Handle: Brushed Chrome Square

Configuration: Four Soft Closing Doors and Two Soft Closing

Drawers

Warranty: 2 Year Product Warranty

\*Selecting different options may change these dimensions, please refer to the specification images.

The Hudson vanity is both beautiful and practical, the ceramic basin is under mounted, which neatly tucks under the stone counter top. The compact double sink still allows for ample bench space for all things bathroom. Featuring sleek square chrome satin handles, soft closing doors and drawers. See store for matching 1200mm. Tap and waste fittings shown in the photos are for illustration purposes only and are sold separately, add them to your order to complete your look.