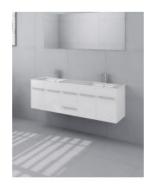

# **Hudson 1500 Vanity**

SKU#: J-2045

### **BASIN OPTION**

Standard Basin Size: 460mm x 340mm x 150mm\* Standard Stone Size: 1500mm x 480mm x 20mm\*

Cabinet Size: 1480mm x 465mm x 415mm

Cabinet Finish: White High Gloss

Stone Top Standard 20mm: White Pepper, Midnight Black,

Concrete Grey and Venato Bianco

Basin: Ceramic Undermounted with Overflow

Handle: Brushed Chrome Square

Configuration: Four Soft Closing Doors and Two Soft Closing

Drawers

Warranty: 2 Year Product Warranty

\*Selecting different options may change these dimensions, please refer to the specification images.

The Hudson vanity is both beautiful and practical, the ceramic basin is under mounted, which neatly tucks under the stone counter top. The compact double sink still allows for ample bench space for all things bathroom. Featuring sleek square chrome satin handles, soft closing doors and drawers. See store for matching 1200mm. Tap and waste fittings shown in the photos are for illustration purposes only and are sold separately, add them to your order to complete your look.