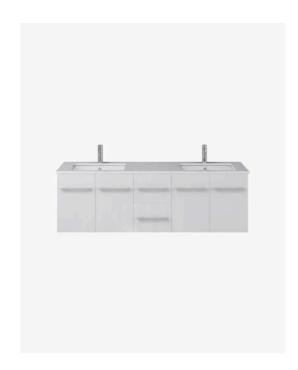

# **Hudson 1500 Vanity**

SKU#: J-2045

Concrete Grey and Venato Bianco

Basin: Ceramic Undermounted with Overflow

Handle: Brushed Chrome Square

Configuration: Four Soft Closing Doors and Two Soft Closing

Drawers

Warranty: 2 Year Product Warranty

\*Selecting different options may change these dimensions, please refer to the specification images.

The Hudson vanity is both beautiful and practical, the ceramic basin is under mounted, which neatly tucks under the stone counter top. The compact double sink still allows for ample bench space for all things bathroom. Featuring sleek square chrome satin handles, soft closing doors and drawers. See store for matching 1200mm. Tap and waste fittings shown in the photos are for illustration purposes only and are sold separately, add them to your order to complete your look.