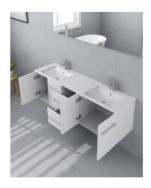

### **BASIN OPTION**

Standard Basin Size: 460mm x 340mm x 150mm\* Standard Stone Size: 1500mm x 480mm x 20mm\*

Cabinet Size: 1480mm x 465mm x 415mm

Cabinet Finish: White High Gloss

Stone Top Standard 20mm: White Pepper, Midnight Black,

Concrete Grey and Venato Bianco

Basin: Ceramic Undermounted with Overflow

Handle: Brushed Chrome Square

Configuration: Four Soft Closing Doors and Two Soft Closing

Drawers

Warranty: 2 Year Product Warranty

\*Selecting different options may change these dimensions, please refer to the specification images.

The Hudson vanity is both beautiful and practical, the ceramic basin is under mounted, which neatly tucks under the stone counter top. The compact double sink still allows for ample bench space for all things bathroom. Featuring sleek square chrome satin handles, soft closing doors and drawers. See store for matching 1200mm. Tap and waste fittings shown in the photos are for illustration purposes only and are sold separately, add them to your order to complete your look.