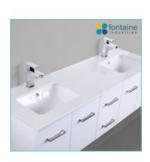

### **BASIN OPTION**

Standard Basin Size: 460mm x 340mm x 150mm\* Standard Stone Size: 1500mm x 480mm x 20mm\*

Cabinet Size: 1480mm x 465mm x 415mm

Cabinet Finish: White High Gloss

Stone Top Standard 20mm: White Pepper, Midnight Black,

Concrete Grey and Venato Bianco

Basin: Ceramic Undermounted with Overflow

Handle: Brushed Chrome Square

Configuration: Four Soft Closing Doors and Two Soft Closing

Drawers

Warranty: 2 Year Product Warranty

\*Selecting different options may change these dimensions, please refer to the specification images.

The Hudson vanity is both beautiful and practical, the ceramic basin is under mounted, which neatly tucks under the stone counter top. The compact double sink still allows for ample bench space for all things bathroom. Featuring sleek square chrome satin handles, soft closing doors and drawers. See store for matching 1200mm. Tap and waste fittings shown in the photos are for illustration purposes only and are sold separately, add them to your order to complete your look.