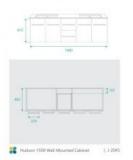

# **Hudson 1500 Vanity**

SKU#: J-2045

### **BASIN OPTION**

Standard Basin Size: 460mm x 340mm x 150mm\* Standard Stone Size: 1500mm x 480mm x 20mm\*

Cabinet Size: 1480mm x 465mm x 415mm

Cabinet Finish: White High Gloss

Stone Top Standard 20mm: White Pepper, Midnight Black,

Concrete Grey and Venato Bianco

Basin: Ceramic Undermounted with Overflow

Handle: Brushed Chrome Square

Configuration: Four Soft Closing Doors and Two Soft Closing

Drawers

Warranty: 2 Year Product Warranty

\*Selecting different options may change these dimensions, please refer to the specification images.

The Hudson vanity is both beautiful and practical, the ceramic basin is under mounted, which neatly tucks under the stone counter top. The compact double sink still allows for ample bench space for all things bathroom. Featuring sleek square chrome satin handles, soft closing doors and drawers. See store for matching 1200mm. Tap and waste fittings shown in the photos are for illustration purposes only and are sold separately, add them to your order to complete your look.

IMPORTANT: Detail shown are as listed on the date of print & may change without notice. Detail may contain technical inaccuracies or typographical errors

Hudson 1500 Wall Mounted Cabinet

| J-2045