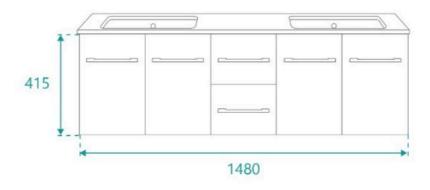

### **BASIN OPTION**

Standard Basin Size: 460mm x 340mm x 150mm\* Standard Stone Size: 1500mm x 480mm x 20mm\*

Cabinet Size: 1480mm x 465mm x 415mm

Cabinet Finish: White High Gloss

Stone Top Standard 20mm: White Pepper, Midnight Black,

Concrete Grey and Venato Bianco

Basin: Ceramic Undermounted with Overflow

Handle: Brushed Chrome Square

Configuration: Four Soft Closing Doors and Two Soft Closing

Drawers

Warranty: 2 Year Product Warranty