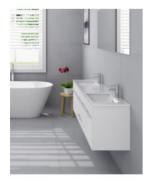

\*Selecting different options may change these dimensions, please refer to the specification images.

The Hudson vanity is both beautiful and practical, the ceramic basin is under mounted, which neatly tucks under the stone counter top. The compact double sink still allows for ample bench space for all things bathroom. Featuring sleek square chrome satin handles, soft closing doors and drawers. See store for matching 1200mm. Tap and waste fittings shown in the photos are for illustration purposes only and are sold separately, add them to your order to complete your look.