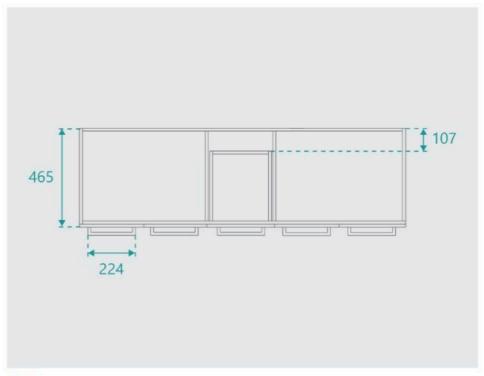

### **BASIN OPTION**

Standard Basin Size: 460mm x 340mm x 150mm\* Standard Stone Size: 1500mm x 480mm x 20mm\*

Cabinet Size: 1480mm x 465mm x 415mm

Cabinet Finish: White High Gloss

Stone Top Standard 20mm: White Pepper, Midnight Black,

Concrete Grey and Venato Bianco

Basin: Ceramic Undermounted with Overflow

Handle: Brushed Chrome Square

Configuration: Four Soft Closing Doors and Two Soft Closing

Drawers

Warranty: 2 Year Product Warranty