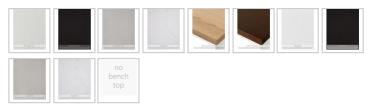

## **BASIN OPTION**

Standard Basin Size: 450mm x 450mm x 60mm (above bench

155mm)\*

Standard Stone Size: 1500mm x 500mm x 40mm\*

Cabinet Size: 1480mm x 485mm x 830mm

Cabinet Finish: White High Gloss

Stone Top Standard 20mm: White Pepper, Midnight Black,

Concrete Grey, Venato Bianco

Stone Top Standard 40mm: White Pepper, Midnight Black,

Concrete Grey, Venato Bianco

Timber Top 40mm: Timber Ash Natural, Timber Ash Walnut

Basin: Ceramic Semi-Recessed with Overflow