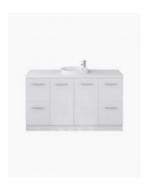

\*Selecting above counter basins will encounter stone top standard 20mm benchtop.

The Royale vanity is a large freestanding vanity suitable for the most pristine bathrooms. Featuring a large round bowl which is recessed into the extra thick stone bench top to create the abundance of bench space. Perfect for a busy bathroom, this combination is sure to be a crowd pleaser, with four soft closing drawers and two soft closing doors containing an adjustable shelf.

## Vanities, 1500mm Vanities, White, Freestanding Vanities, Gloss, White, Mid Year Sale

Royale 1500 Freestanding Cabinet

| J-2042