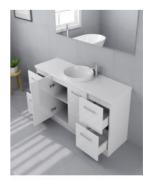

## **BASIN OPTION**

Standard Basin Size: 450mm x 450mm x 60mm (above bench

155mm)\*

Standard Stone Size: 1500mm x 500mm x 40mm\*

Cabinet Size: 1480mm x 485mm x 830mm

Cabinet Finish: White High Gloss

Stone Top Standard 20mm: White Pepper, Midnight Black,

Concrete Grey, Venato Bianco

Stone Top Standard 40mm: White Pepper, Midnight Black,

Concrete Grey, Venato Bianco

Timber Top 40mm: Timber Ash Natural, Timber Ash Walnut

Basin: Ceramic Semi-Recessed with Overflow

Handle: Stainless Steel Rounded Hardware: Blum Runners & Hinges

Configuration: Four Soft Closing Drawers & Two Soft Closing

Doors

Warranty: 2 Year Product Warranty

\*Selecting different options may change these dimensions, please refer to the specification images.

\*Selecting above counter basins will encounter stone top standard 20mm benchtop.

The Royale vanity is a large freestanding vanity suitable for the most pristine bathrooms. Featuring a large round bowl which is recessed into the extra thick stone bench top to create the abundance of bench space. Perfect for a busy bathroom, this combination is sure to be a crowd pleaser, with four soft closing drawers and two soft closing doors containing an adjustable shelf.