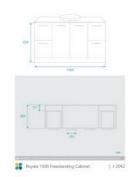

## **BASIN OPTION**

Standard Basin Size: 450mm x 450mm x 60mm (above bench

155mm)\*

Standard Stone Size: 1500mm x 500mm x 40mm\*

Cabinet Size: 1480mm x 485mm x 830mm

Cabinet Finish: White High Gloss

Stone Top Standard 20mm: White Pepper, Midnight Black,

Handle: Stainless Steel Rounded Hardware: Blum Runners & Hinges

Configuration: Four Soft Closing Drawers & Two Soft Closing

Doors

Warranty: 2 Year Product Warranty

\*Selecting different options may change these dimensions, please refer to the specification images.

## Vanities, 1500mm Vanities, White, Freestanding Vanities, Gloss, White, Mid Year Sale

Royale 1500 Freestanding Cabinet

| J-2042