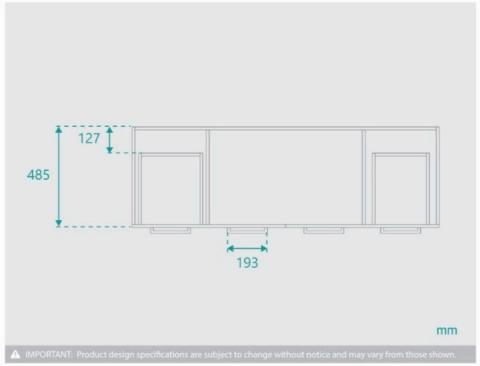

## **BASIN OPTION**

Standard Basin Size: 450mm x 450mm x 60mm (above bench

155mm)\*

Standard Stone Size: 1500mm x 500mm x 40mm\*

Cabinet Size: 1480mm x 485mm x 830mm

Cabinet Finish: White High Gloss

Stone Top Standard 20mm: White Pepper, Midnight Black,