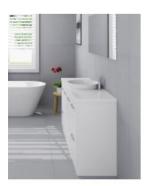

\*Selecting above counter basins will encounter stone top standard 20mm benchtop.

The Royale vanity is a large freestanding vanity suitable for the most pristine bathrooms. Featuring a large round bowl which is recessed into the extra thick stone bench top to create the abundance of bench space. Perfect for a busy bathroom, this combination is sure to be a crowd pleaser, with four soft closing drawers and two soft closing doors containing an adjustable shelf.

Tap and waste are sold separately.

\*Please note that stone and timber samples may differ from the actual product due to natural variations and batch differences. Colours displayed online may appear different due to screen settings. Standard stone benchtops include basin cut-outs without pre-drilled tap holes. Timber benchtops are supplied without holes, allowing for installation flexibility.