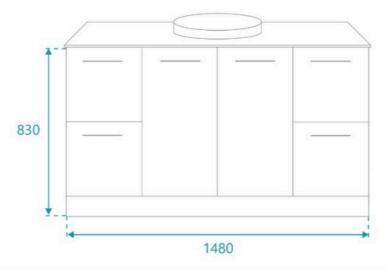

## **BASIN OPTION**

Standard Basin Size: 450mm x 450mm x 60mm (above bench

155mm)\*

Standard Stone Size: 1500mm x 500mm x 40mm\*

Cabinet Size: 1480mm x 485mm x 830mm

Cabinet Finish: White High Gloss

Stone Top Standard 20mm: White Pepper, Midnight Black,

Handle: Stainless Steel Rounded Hardware: Blum Runners & Hinges

Configuration: Four Soft Closing Drawers & Two Soft Closing

Doors

Warranty: 2 Year Product Warranty

\*Selecting different options may change these dimensions, please refer to the specification images.