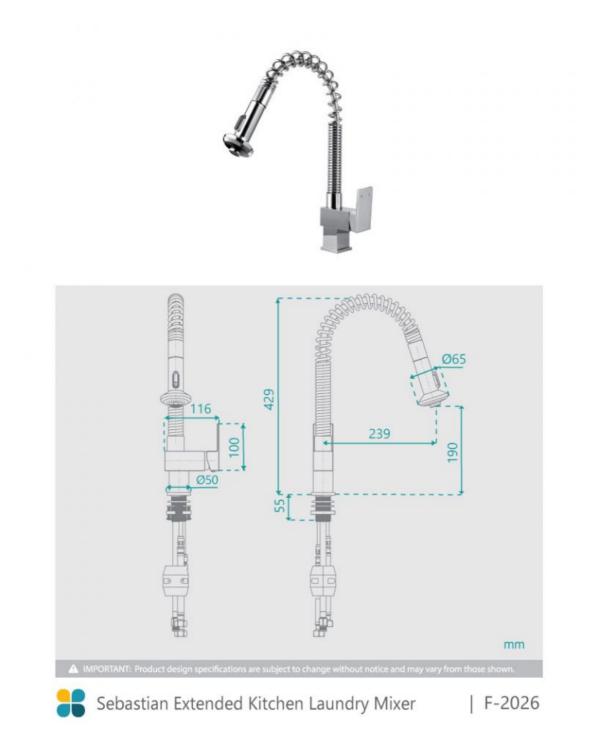

## \$339

Total Height: 429mm Spout Height: 190mm Spout Length/Reach: 239mm Construction: Brass Finish: Chrome Finish Cartridge: 35mm Ceramic Accreditation: AU Standard, WELS 6L/Min 5 Star and Watermark WELS Registration: T38400 Warranty: 5 Year Product Warranty

View our store to also find a modern kitchen sink and save on combined delivery.

See listing image for measurement specification.

IMPORTANT: Detail shown are as listed on the date of print & may change without notice. Detail may contain technical inaccuracies or typographical errors.