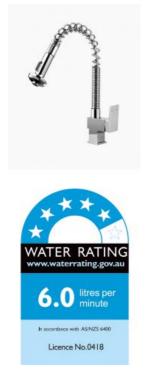

## \$339

Total Height: 429mm Spout Height: 190mm Spout Length/Reach: 239mm Construction: Brass Finish: Chrome Finish Cartridge: 35mm Ceramic Accreditation: AU Standard, WELS 6L/Min 5 Star and Watermark WELS Registration: T38400 Warranty: 5 Year Product Warranty