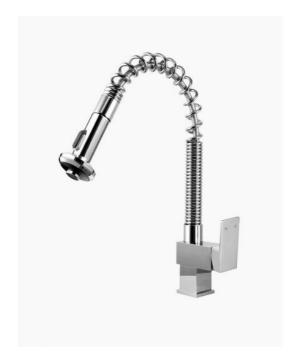

## Sebastian Pull Out Kitchen Laundry Mixer Tap

SKU#: F-2026

The Sebastian pull out kitchen laundry mixer tap has been designed for ease and convenience for kitchen & laundry basins. With its attractive design, it compliments almost any style kitchen or laundry basin. Unhook the head from the holder for a supported and flexible hose, perfect for cleaning large pots, pans and platters. It also supports easy cleaning of your kitchen sink and surroundings. Get a modern and sophisticated look that also provides greater flexibility and water control.