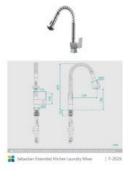

## Sebastian Pull Out Kitchen Laundry Mixer Tap

SKU#: F-2026

## \$339

Total Height: 429mm Spout Height: 190mm Spout Length/Reach: 239mm Construction: Brass Finish: Chrome Finish Cartridge: 35mm Ceramic Accreditation: AU Standard, WELS 6L/Min 5 Star and Watermark WELS Registration: T38400 Warranty: 5 Year Product Warranty

View our store to also find a modern kitchen sink and save on combined delivery.

See listing image for measurement specification.

IMPORTANT: Detail shown are as listed on the date of print & may change without notice. Detail may contain technical inaccuracies or typographical errors.