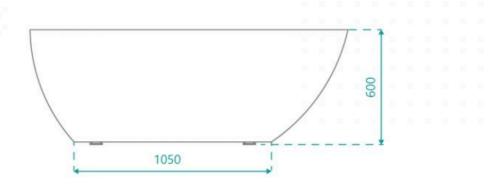

## **BATH CADDY OPTION**

Length: 1700mm Width: 800mm Height: 600mm

Installation: Freestanding

Configuration: Self-supporting base and frame with adjustable

legs

Construction: Sanitary grade acrylic with solid fiberglass

reinforcement

Key Features: High quality sanitary acrylic, double wall insulated for heat retention, easy installation, reinforced for

durability

Finish: White High Gloss

Overflow: No

Waste: Standard Plug & Waste included

Capacity: 270L

Warranty: 7 Year Product Warranty

The Cleopatra freestanding bath tub is perfect for creating a glamorous visual impact in your new bathroom. Its glorious curves are beautiful, they will soften and add personality to any room. The bath features gentle asymmetrical curves, providing comfort that hugs you to create the optimum relaxing bath experience.