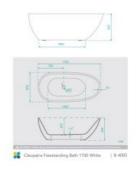

## **BATH CADDY OPTION**

Length: 1700mm Width: 800mm Height: 600mm

Installation: Freestanding

Configuration: Self-supporting base and frame with adjustable

legs

Construction: Sanitary grade acrylic with solid fiberglass

reinforcement

Key Features: High quality sanitary acrylic, double wall insulated for heat retention, easy installation, reinforced for

durability

Finish: White High Gloss

Overflow: No

Waste: Standard Plug & Waste included

Capacity: 270L

Warranty: 7 Year Product Warranty

The Cleopatra freestanding bath tub is perfect for creating a glamorous visual impact in your new bathroom. Its glorious curves are beautiful, they will soften and add personality to any room. The bath features gentle asymmetrical curves, providing comfort that hugs you to create the optimum relaxing bath experience.