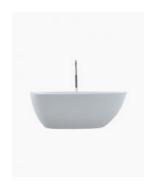

## Cleopatra Freestanding Bath 1700 White

SKU#: B-4005

From \$1,149

Capacity: 270L

Warranty: 7 Year Product Warranty

The Cleopatra freestanding bath tub is perfect for creating a glamorous visual impact in your new bathroom. Its glorious curves are beautiful, they will soften and add personality to any room. The bath features gentle asymmetrical curves, providing comfort that hugs you to create the optimum relaxing bath experience.