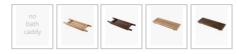

## **BATH CADDY OPTION**

Length: 1700mm Width: 800mm Height: 600mm

Installation: Freestanding

Configuration: Self-supporting base and frame with adjustable

legs

Construction: Sanitary grade acrylic with solid fiberglass

## Suits:

Retreat Bath Caddy Solid Ash Natural Large(A-8102)

Retreat Bath Caddy Solid Ash Walnut Large (A-8303)

Dekoda Bath Caddy Solid Ash Natural Large(A-8105)

Dekoda Bath Caddy Solid Ash Walnut Large (A-8301)