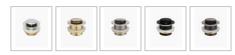

## Cleopatra Freestanding Bath 1700 White

SKU#: B-4005

From \$1,149

## **WASTE OPTION**



## **BATH CADDY OPTION**



Length: 1700mm Width: 800mm Height: 600mm

Installation: Freestanding

Configuration: Self-supporting base and frame with adjustable

legs

Construction: Sanitary grade acrylic with solid fiberglass

reinforcement

Key Features: High quality sanitary acrylic, double wall insulated for heat retention, easy installation, reinforced for

durability

Finish: White High Gloss

Overflow: No

Waste: Standard Plug & Waste included

Capacity: 270L

Warranty: 7 Year Product Warranty

The Cleopatra freestanding bath tub is perfect for creating a glamorous visual impact in your new bathroom. Its glorious curves are beautiful, they will soften and add personality to any room. The bath features gentle asymmetrical curves, providing comfort that hugs you to create the optimu