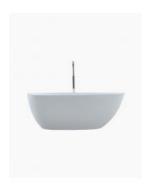

## Cleopatra Freestanding Bath 1700 White

SKU#: B-4005

From \$1,149

Capacity: 270L

Warranty: 7 Year Product Warranty

The Cleopatra freestanding bath tub is perfect for creating a glamorous visual impact in your new bathroom. Its glorious curves are beautiful, they will soften and add personality to any room. The bath features gentle asymmetrical curves, providing comfort that hugs you to create the optimum relaxing bath experience.