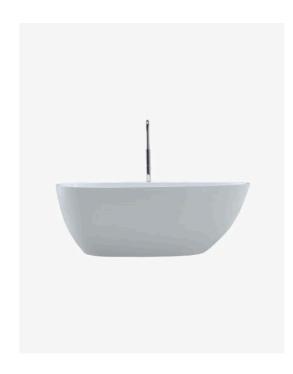

## Cleopatra Freestanding Bath 1700 White

SKU#: B-4005

From \$1,149

Capacity: 270L

Warranty: 7 Year Product Warranty

The Cleopatra freestanding bath tub is perfect for creating a glamorous visual impact in your new bathroom. Its glorious curves are beautiful, they will soften and add personality to any room. The bath features gentle asymmetrical curves, providing comfort that hugs you to create the optimum relaxing bath experience.