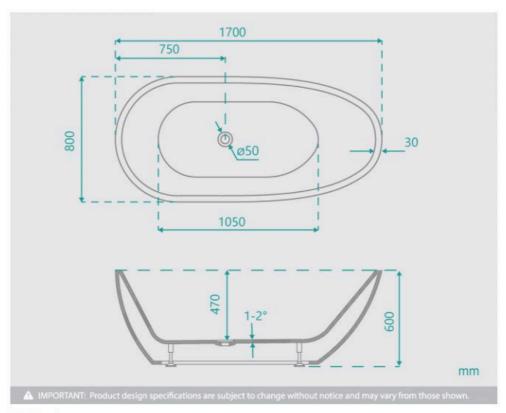

## **BATH CADDY OPTION**

Length: 1700mm Width: 800mm Height: 600mm

Installation: Freestanding

Configuration: Self-supporting base and frame with adjustable

legs

Construction: Sanitary grade acrylic with solid fiberglass

reinforcement

Key Features: High quality sanitary acrylic, double wall insulated for heat retention, easy installation, reinforced for

durability

Finish: White High Gloss

Overflow: No

Waste: Standard Plug & Waste included

Capacity: 270L

Warranty: 7 Year Product Warranty

The Cleopatra freestanding bath tub is perfect for creating a glamorous visual impact in your new bathroom. Its glorious curves are beautiful, they will soften and add personality to any room. The bath features gentle asymmetrical curves, providing comfort that hugs you to create the optimum relaxing bath experience.