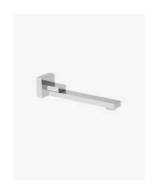

## **Sebastian Swivel Wall Spout**

SKU#: S-3104

\$71.20

\$20

Backplate Height: 60mm Backplate Width: 60mm Spout Length/Reach: 200mm

Total Length: 255mm Construction: Brass Finish: Chrome Finish Accreditation: AU Standard

Warranty: 7 Year Product Warranty

The Sebastian swivel spout is a modern twist on a family classic. With it's long spout this tap will be perfect for your application. The swivel capability is inspired, you can fill up your bath then push the spout away to avoid any painful collisions.