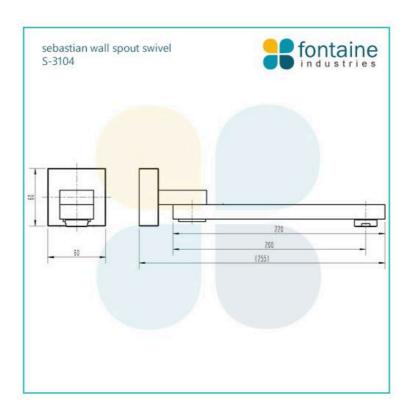

## **Sebastian Swivel Wall Spout**

SKU#: S-3104

\$71.20

\$20

Backplate Height: 60mm Backplate Width: 60mm Spout Length/Reach: 200mm

Total Length: 255mm Construction: Brass Finish: Chrome Finish Accreditation: AU Standard

View our store to find a basin, mirror or our other accessories for your bathroom and save on combined delivery.

See listing image for measurement specification.