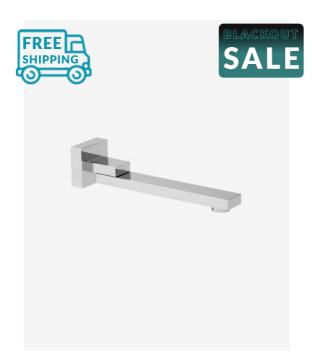

## **Sebastian Swivel Wall Spout**

SKU#: S-3104

\$71.20

\$20

Backplate Height: 60mm Backplate Width: 60mm Spout Length/Reach: 200mm

Total Length: 255mm Construction: Brass Finish: Chrome Finish Accreditation: AU Standard

Warranty: 7 Year Product Warranty

The Sebastian swivel spout is a modern twist on a family classic. With it's long spout this tap will be perfect for your application. The swivel capability is inspired, you can fill up your bath then push the spout away to avoid any painful collisions.