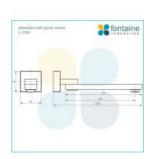

## **Sebastian Swivel Wall Spout**

SKU#: S-3104

\$71.20

\$20

Backplate Height: 60mm Backplate Width: 60mm Spout Length/Reach: 200mm

Total Length: 255mm Construction: Brass Finish: Chrome Finish Accreditation: AU Standard

View our store to find a basin, mirror or our other accessories for your bathroom and save on combined delivery.

See listing image for measurement specification.