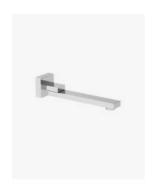

## **Sebastian Swivel Wall Spout**

SKU#: S-3104

\$71.20

\$20

Backplate Height: 60mm Backplate Width: 60mm Spout Length/Reach: 200mm

Total Length: 255mm Construction: Brass Finish: Chrome Finish Accreditation: AU Standard

Warranty: 7 Year Product Warranty

The Sebastian swivel spout is a modern twist on a family classic. With it's long spout this tap will be perfect for your application. The swivel capability is inspired, you can fill up your bath then push the spout away to avoid any painful collisions.