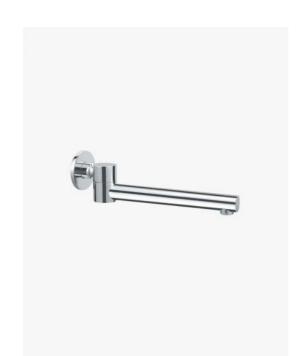

## **Eleanor Swivel Wall Spout**

SKU#: S-3105

## \$86

Backplate Diameter: 60mm Spout Length/Reach: 187.5mm Total Length: 242mm Construction: Brass Finish: Chrome Finish Accreditation: AU Standard Warranty: 7 Year Product Warranty

The Eleanor is a beautiful, modern round wall spout. With it's elegant curves the Liberty will bring a touch of class to your bathroom. The swivel capability is inspired, you can fill up your bath then push the spout away to avoid any painful collisions.