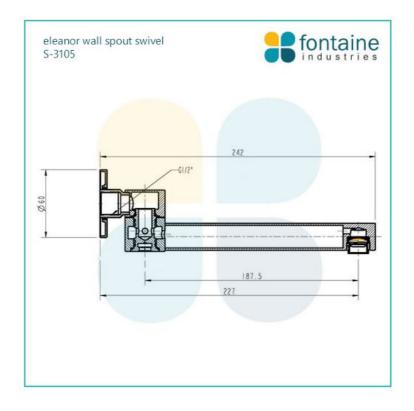

## **Eleanor Swivel Wall Spout**

SKU#: S-3105

## \$86

Backplate Diameter: 60mm Spout Length/Reach: 187.5mm Total Length: 242mm Construction: Brass Finish: Chrome Finish Accreditation: AU Standard Warranty: 7 Year Product Warranty

The Eleanor is a beautiful, modern round wall spout. With it's elegant curves the Liberty will bring a touch of class to your bathroom. The swivel capability is inspired, you can fill up your bath then push the spout away to avoid any painful collisions.

View our store to find a basin, mirror or our other accessories for your bathroom and save on combined delivery.

See listing image for measurement specification.

IMPORTANT: Detail shown are as listed on the date of print & may change without notice. Detail may contain technical inaccuracies or typographical errors.