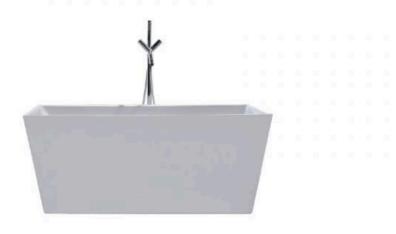

## Mayfair Freestanding Bath 1500 White

SKU#: B-4012

\$679.20

¢040

Capacity: 285L

Warranty: 7 Year Product Warranty

Designed seamlessly, this streamlined square edge bath tapers in to the floor to soften is commanding stance creating the ultimate balance of contemporary design. Make the Mayfair freestanding bath a key piece for your new bathroom. Excellent for squaring with a corner or making a shower over bath. Also available 1700.