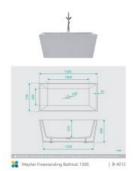

Mayfair Freestanding Bathtub 1500

B-4012

## **BATH CADDY OPTION**

Length: 1500mm Width: 750mm Height: 600mm

Installation: Freestanding

Configuration: Self-supporting base and frame with adjustable

legs

Construction: Sanitary grade acrylic with solid fiberglass

reinforcement

Key Features: High quality sanitary acrylic, double wall insulated for heat retention, easy installation, reinforced for

durability

Finish: White High Gloss

Overflow: No

Waste: Standard Plug & Waste included

Capacity: 285L

Warranty: 7 Year Product Warranty

Designed seamlessly, this streamlined square edge bath tapers in to the floor to soften is commanding stance creating the ultimate balance of contemporary design. Make the Mayfair freestanding bath a key piece for your new bathroom. Excellent for squaring with a corner or making a shower over bath. Also available 1700.