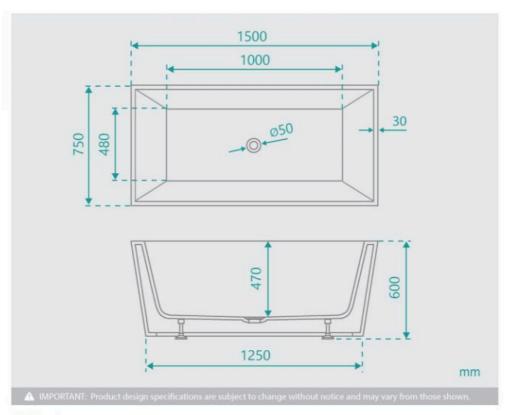

## **BATH CADDY OPTION**

Length: 1500mm Width: 750mm Height: 600mm

Installation: Freestanding

Configuration: Self-supporting base and frame with adjustable

legs

Construction: Sanitary grade acrylic with solid fiberglass

reinforcement

Key Features: High quality sanitary acrylic, double wall insulated for heat retention, easy installation, reinforced for

durability

Finish: White High Gloss

Overflow: No

Waste: Standard Plug & Waste included

Capacity: 285L

Warranty: 7 Year Product Warranty

Designed seamlessly, this streamlined square edge bath tapers in to the floor to soften is commanding stance creating the ultimate balance of contemporary design. Make the Mayfair freestanding bath a key piece for your new bathroom. Excellent for squaring with a corner or making a shower over bath. Also available 1700.