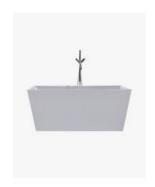

## Mayfair Freestanding Bath 1500 White

SKU#: B-4012

\$679.20

¢040

Capacity: 285L

Warranty: 7 Year Product Warranty

Designed seamlessly, this streamlined square edge bath tapers in to the floor to soften is commanding stance creating the ultimate balance of contemporary design. Make the Mayfair freestanding bath a key piece for your new bathroom. Excellent for squaring with a corner or making a shower over bath. Also available 1700.

Mayfair Freestanding Bathtub 1500

B-4012