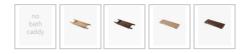

## **BATH CADDY OPTION**

Length: 1500mm Width: 750mm Height: 600mm

Installation: Freestanding

Configuration: Self-supporting base and frame with adjustable

legs

Construction: Sanitary grade acrylic with solid fiberglass

## Suits:

Dekoda Bath Caddy Solid Ash Natural (A-8104)

Dekoda Bath Caddy Solid Ash Walnut (A-8300)

Retreat Bath Caddy Solid Ash Natural (A-8101)

Retreat Bath Caddy Solid Ash Walnut (A-8302)

View our store to find a matching vanity unit, basin, mirror, basin or shower fixture for your bathroom and save on combined delivery.