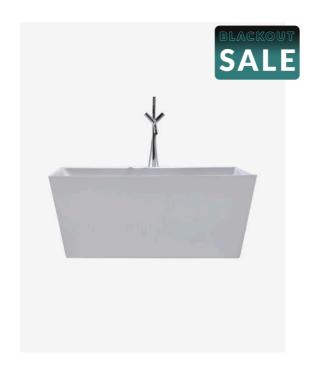

## Mayfair Freestanding Bath 1500 White

SKU#: B-4012

\$679.20

¢040

Capacity: 285L

Warranty: 7 Year Product Warranty

Designed seamlessly, this streamlined square edge bath tapers in to the floor to soften is commanding stance creating the ultimate balance of contemporary design. Make the Mayfair freestanding bath a key piece for your new bathroom. Excellent for squaring with a corner or making a shower over bath. Also available 1700.

Mayfair Freestanding Bathtub 1500

B-4012