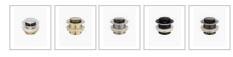

## Mayfair Freestanding Bath 1500 White

SKU#: B-4012

\$679.20

¢040

## **WASTE OPTION**



## **BATH CADDY OPTION**



Length: 1500mm Width: 750mm Height: 600mm

Installation: Freestanding

Configuration: Self-supporting base and frame with adjustable

legs

Construction: Sanitary grade acrylic with solid fiberglass

reinforcement

Key Features: High quality sanitary acrylic, double wall insulated for heat retention, easy installation, reinforced for

durability

Finish: White High Gloss

Overflow: No

Waste: Standard Plug & Waste included

Capacity: 285L

Warranty: 7 Year Product Warranty

Designed seamlessly, this streamlined square edge bath tapers in to the floor to soften is commanding stance creating the ultimate balance of contemporary design. Make the Mayfair freestanding bath a key piece for your new bathroom. Excellent for squaring with a corner or making a shower ov