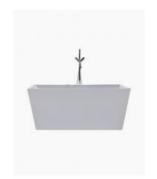

## Mayfair Freestanding Bath 1500 White

SKU#: B-4012

\$679.20

¢040

Capacity: 285L

Warranty: 7 Year Product Warranty

Designed seamlessly, this streamlined square edge bath tapers in to the floor to soften is commanding stance creating the ultimate balance of contemporary design. Make the Mayfair freestanding bath a key piece for your new bathroom. Excellent for squaring with a corner or making a shower over bath. Also available 1700.