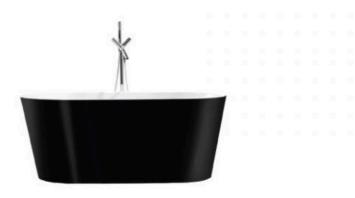

## Harper Freestanding Bath 1500 Black

SKU#: B-4014B

\$759.20

¢040

Capacity: 256L

Warranty: 7 Year Product Warranty

Set your bathroom apart with this unique black freestanding bath. A bathtub is the natural focal point of any bathroom and with this modern take you will be sure to stun all visitors to your home.

The Harper black freestanding bath possesses monochrome appeal and old worldly charm. This unique bathtub will pay homage to the classic beauty of the early freestanding bath tub in a very modern depiction, for a stunning centerpiece in any lavish bathroom. With its luxurious design, this beauty will instantly enhance your bathroom space.