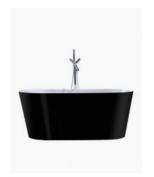

## Harper Freestanding Bath 1500 Black

SKU#: B-4014B

\$759.20

¢040

Capacity: 256L

Warranty: 7 Year Product Warranty

Set your bathroom apart with this unique black freestanding bath. A bathtub is the natural focal point of any bathroom and with this modern take you will be sure to stun all visitors to your home.

The Harper black freestanding bath possesses monochrome appeal and old worldly charm. This unique bathtub will pay homage to the classic beauty of the early freestanding bath tub in a very modern depiction, for a stunning centerpiece in any lavish bathroom. With its luxurious design, this beauty will instantly enhance your bathroom space.