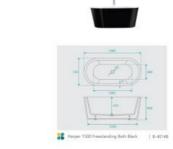

## **BATH CADDY OPTION**

Length: 1500mm Width: 750mm Height: 600mm

Installation: Freestanding

Configuration: Self-supporting base and frame with adjustable

legs

Construction: Sanitary grade acrylic with solid fiberglass

reinforcement

Key Features: High quality sanitary acrylic, double wall insulated for heat retention, easy installation, reinforced for

durability

Finish: Black High Gloss

Overflow: No

Waste: Standard Plug & Waste included

Capacity: 256L

Warranty: 7 Year Product Warranty

Set your bathroom apart with this unique black freestanding bath. A bathtub is the natural focal point of any bathroom and with this modern take you will be sure to stun all visitors to your home.

Harper 1500 Freestanding Bath Black | B-4014B