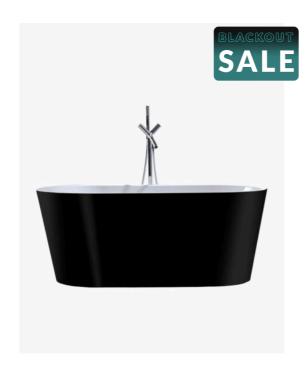

## Harper Freestanding Bath 1500 Black

SKU#: B-4014B

\$759.20

¢040

Capacity: 256L

Warranty: 7 Year Product Warranty

Set your bathroom apart with this unique black freestanding bath. A bathtub is the natural focal point of any bathroom and with this modern take you will be sure to stun all visitors to your home.

The Harper black freestanding bath possesses monochrome appeal and old worldly charm. This unique bathtub will pay homage to the classic beauty of the early freestanding bath tub in a very modern depiction, for a stunning centerpiece in any lavish bathroom. With its luxurious design, this beauty will instantly enhance your bathroom space.