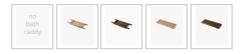

## **BATH CADDY OPTION**

Length: 1500mm Width: 750mm Height: 600mm

Installation: Freestanding

Configuration: Self-supporting base and frame with adjustable

legs

Construction: Sanitary grade acrylic with solid fiberglass

## Suits:

Retreat Bath Caddy Solid Ash Natural (A-8101)

Retreat Bath Caddy Solid Ash Walnut (A-8302)

Dekoda Bath Caddy Solid Ash Natural (A-8104) Dekoda Bath Caddy Solid Ash Walnut (A-8300)

View our store to find a matching vanity unit, basin, mirror, basin or shower fixture for your bathroom.