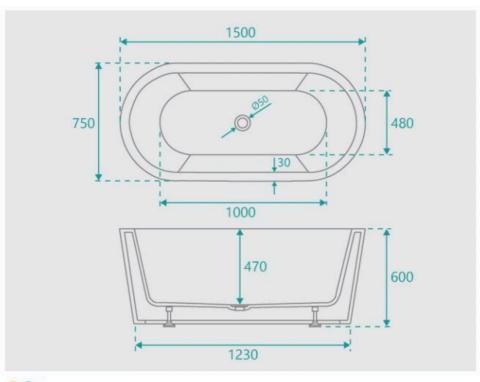

## **BATH CADDY OPTION**

Length: 1500mm Width: 750mm Height: 600mm

Installation: Freestanding

Configuration: Self-supporting base and frame with adjustable

legs

Construction: Sanitary grade acrylic with solid fiberglass

reinforcement

Key Features: High quality sanitary acrylic, double wall insulated for heat retention, easy installation, reinforced for

durability

Finish: Black High Gloss

Overflow: No

Waste: Standard Plug & Waste included

Capacity: 256L

Warranty: 7 Year Product Warranty

Set your bathroom apart with this unique black freestanding bath. A bathtub is the natural focal point of any bathroom and with this modern take you will be sure to stun all visitors to your home.