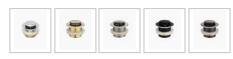

## Harper Freestanding Bath 1500 Black

SKU#: B-4014B

\$759.20

¢040

## **WASTE OPTION**



## **BATH CADDY OPTION**



Length: 1500mm Width: 750mm Height: 600mm

Installation: Freestanding

Configuration: Self-supporting base and frame with adjustable

legs

Construction: Sanitary grade acrylic with solid fiberglass

reinforcement

Key Features: High quality sanitary acrylic, double wall insulated for heat retention, easy installation, reinforced for

durability

Finish: Black High Gloss

Overflow: No

Waste: Standard Plug & Waste included

Capacity: 256L

Warranty: 7 Year Product Warranty

Set your bathroom apart with this unique black freestanding bath. A bathtub is the natural focal point of any bathroom and with this modern take you will be sure to stun all visitors to your home.

The Harper black freestanding bath possesses monochrome appeal and old worldly charm. This un