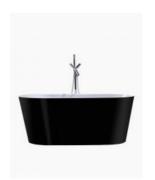

## Harper Freestanding Bath 1500 Black

SKU#: B-4014B

\$759.20

¢040

Capacity: 256L

Warranty: 7 Year Product Warranty

Set your bathroom apart with this unique black freestanding bath. A bathtub is the natural focal point of any bathroom and with this modern take you will be sure to stun all visitors to your home.

The Harper black freestanding bath possesses monochrome appeal and old worldly charm. This unique bathtub will pay homage to the classic beauty of the early freestanding bath tub in a very modern depiction, for a stunning centerpiece in any lavish bathroom. With its luxurious design, this beauty will instantly enhance your bathroom space.

Harper 1500 Freestanding Bath Black | B-4014B