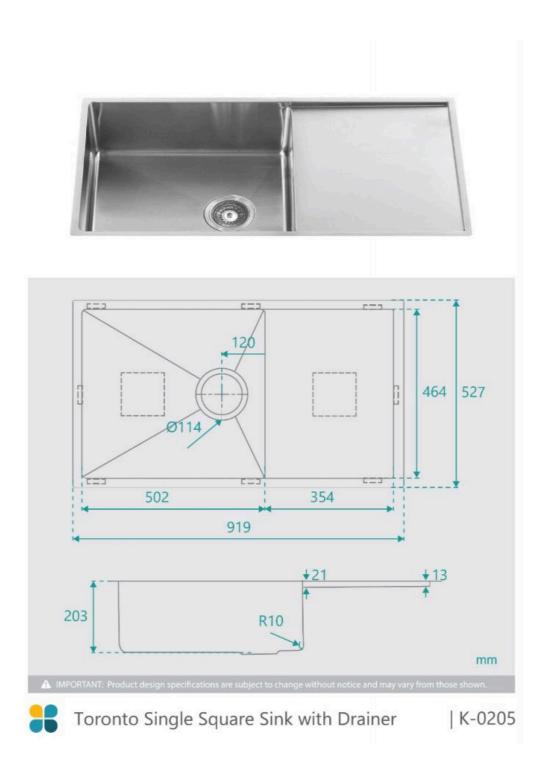

## Toronto Single Square Sink with Drainer

SKU#: K-0205

\$295.20

¢240

## **ACCESSORIES OPTION**

Length: 919mm Width: 527mm Height: 203mm Capacity: 47L

Waste: Standard Waste Included Material: 304 Grade, Thickness 1.2mm

Configuration: 1 Sink with Drainer, Overmount or

Undermount (Fittings Included)

Features: Noise Reduction & Anti-Condensation

Warranty: 7 Year Product Warranty

The Toronto range of sinks boast superior workmanship & quality finish. The ultra modern "cube" design is an elegant alternative for your modern kitchen & laundry. Their clever design allows for the sink to be installed as a "top mount" or "under mount" into the bench to give you the finish that best suits your application. Our Toronto sinks have been hand made to provide you with a quality finish, maintaining precise joinery second to none. The edging is deliberately rounded for functionality and ease of cleaning, yet maintaining its true cube style for your aesthetic pleasure. This sink features a large, deep bowl and angled minimalist drainer- all the requirements for a completely functional kitchen sink. The sink can also be installed as a left or right side drainer.