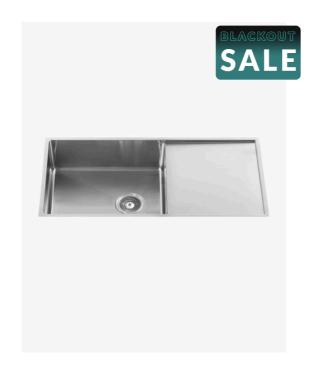

## Toronto Single Square Sink with Drainer

SKU#: K-0205

\$295.20

¢240

## **ACCESSORIES OPTION**

Length: 919mm Width: 527mm Height: 203mm Capacity: 47L

Waste: Standard Waste Included Material: 304 Grade, Thickness 1.2mm

Configuration: 1 Sink with Drainer, Overmount or

Undermount (Fittings Included)

Features: Noise Reduction & Anti-Condensation

Warranty: 7 Year Product Warranty

The Toronto range of sinks boast superior workmanship & quality finish. The ultra modern "cube" design is an elegant alternative for your modern kitchen & laundry. Their clever design allows for the sink to be installed as a "top mount" or "under mount" into the bench to give you the finish that best suits your application. Our Toronto sinks have been hand made to provide you with a quality finish, maintaining precise joinery second to none. The edging is deliberately rounded for functionality and ease of cleaning, yet maintaining its true cube style for your aesthetic pleasure. This sink features a large, deep bowl and angled minimalist drainer- all the requirements for a completely functional kitchen sink. The sink can also be installed as a left or right side drainer.