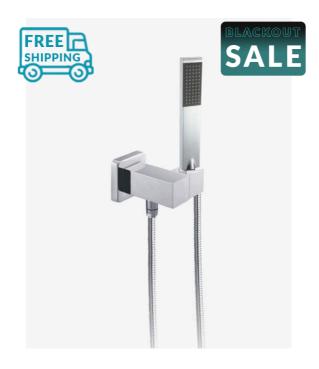

## Sebastian Shower/Bath Handheld Head with Bracket

SKU#: S-2037

\$63.20

¢70

HANDHELD SHOWER 3 FUNCTION UPGRADE

Handheld Size: 35mm x 220.5mm Hose Length/Reach: 1500mm Construction: Brass and ABS

Finish: Chrome Finish Water Inlet: Internal

Accreditation: AU Standard, WELS 8L/min 3 Star and

Watermark

WELS Registration: S02504

Warranty: 7 Year Product Warranty

Sebastian is practical and highly functional, the Sebastian Head with hose delivers to suit the whole family. Perfect for bathing and washing the kids hair or helpful when cleaning the shower.

Mixers/Diverters can be purchased separately from our store.

Also available with round design.