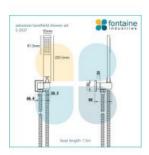

## Sebastian Shower/Bath Handheld Head with Bracket

SKU#: S-2037

\$63.20

¢70

HANDHELD SHOWER 3 FUNCTION UPGRADE

Handheld Size: 35mm x 220.5mm Hose Length/Reach: 1500mm Construction: Brass and ABS

Finish: Chrome Finish Water Inlet: Internal