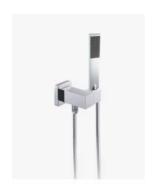

## Sebastian Shower/Bath Handheld Head with Bracket

SKU#: S-2037

\$63.20

¢70

HANDHELD SHOWER 3 FUNCTION UPGRADE

Handheld Size: 35mm x 220.5mm Hose Length/Reach: 1500mm Construction: Brass and ABS

Finish: Chrome Finish Water Inlet: Internal

Accreditation: AU Standard, WELS 8L/min 3 Star and

Watermark

WELS Registration: S02504

Warranty: 7 Year Product Warranty

Sebastian is practical and highly functional, the Sebastian Head with hose delivers to suit the whole family. Perfect for bathing and washing the kids hair or helpful when cleaning the shower.

Mixers/Diverters can be purchased separately from our store.

Also available with round design.