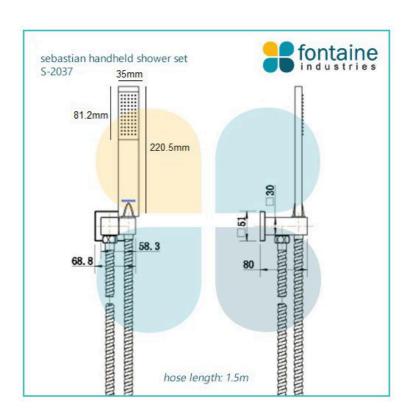

## Sebastian Shower/Bath Handheld Head with Bracket

SKU#: S-2037

\$63.20

¢70

HANDHELD SHOWER 3 FUNCTION UPGRADE

Handheld Size: 35mm x 220.5mm Hose Length/Reach: 1500mm Construction: Brass and ABS

Finish: Chrome Finish Water Inlet: Internal