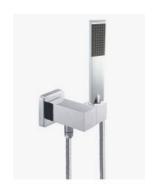

## Sebastian Shower/Bath Handheld Head with Bracket

SKU#: S-2037

\$63.20

¢70

HANDHELD SHOWER 3 FUNCTION UPGRADE

Handheld Size: 35mm x 220.5mm Hose Length/Reach: 1500mm Construction: Brass and ABS

Finish: Chrome Finish Water Inlet: Internal

Accreditation: AU Standard, WELS 8L/min 3 Star and

Watermark

WELS Registration: S02504

Warranty: 7 Year Product Warranty

Sebastian is practical and highly functional, the Sebastian Head with hose delivers to suit the whole family. Perfect for bathing and washing the kids hair or helpful when cleaning the shower.

Mixers/Diverters can be purchased separately from our store.

Also available with round design.