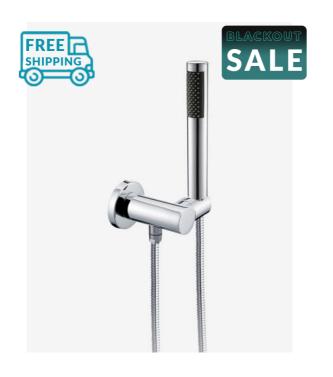

## Eleanor Shower/Bath Handheld Head with Bracket

SKU#: S-2038

<del>\$75</del>

HANDHELD SHOWER 3 FUNCTION UPGRADE

Handheld Size: 27.6mm x 184mm Hose Length/Reach: 1500mm Construction: Brass and ABS Finish: Chrome Finish Water Inlet: Internal Accreditation: AU Standard, WELS 8L/min 3 Star and Watermark WELS Registration: S02502 Warranty: 7 Year Product Warranty

This round handheld head will suit a shower or bath application. The Eleanor is perfect for the whole family offering a luxurious hand held shower/bath that can be removed from the wall bracket for added convenience and a more minimalist look.