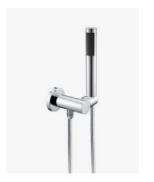

## Eleanor Shower/Bath Handheld Head with Bracket

SKU#: S-2038

<del>\$75</del>

HANDHELD SHOWER 3 FUNCTION UPGRADE

Handheld Size: 27.6mm x 184mm Hose Length/Reach: 1500mm Construction: Brass and ABS Finish: Chrome Finish Water Inlet: Internal Accreditation: AU Standard, WELS 8L/min 3 Star and Watermark WELS Registration: S02502 Warranty: 7 Year Product Warranty

This round handheld head will suit a shower or bath application. The Eleanor is perfect for the whole family offering a luxurious hand held shower/bath that can be removed from the wall bracket for added convenience and a more minimalist look.