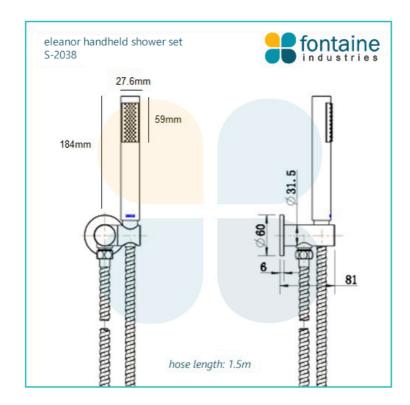

## Eleanor Shower/Bath Handheld Head with Bracket

SKU#: S-2038

<del>\$75</del>

HANDHELD SHOWER 3 FUNCTION UPGRADE

Handheld Size: 27.6mm x 184mm Hose Length/Reach: 1500mm Construction: Brass and ABS Finish: Chrome Finish Water Inlet: Internal Accreditation: AU Standard, WELS 8L/min 3 Star and Watermark WELS Registration: S02502 Warranty: 7 Year Product Warranty