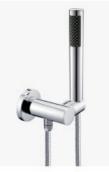

## Eleanor Shower/Bath Handheld Head with Bracket

SKU#: S-2038

<del>\$75</del>

HANDHELD SHOWER 3 FUNCTION UPGRADE

Handheld Size: 27.6mm x 184mm Hose Length/Reach: 1500mm Construction: Brass and ABS Finish: Chrome Finish Water Inlet: Internal Accreditation: AU Standard, WELS 8L/min 3 Star and Watermark WELS Registration: S02502 Warranty: 7 Year Product Warranty

This round handheld head will suit a shower or bath application. The Eleanor is perfect for the whole family offering a luxurious hand held shower/bath that can be removed from the wall bracket for added convenience and a more minimalist look.