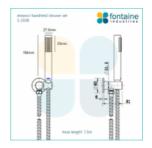

## Eleanor Shower/Bath Handheld Head with Bracket

SKU#: S-2038

<del>\$75</del>

HANDHELD SHOWER 3 FUNCTION UPGRADE

Handheld Size: 27.6mm x 184mm Hose Length/Reach: 1500mm Construction: Brass and ABS Finish: Chrome Finish Water Inlet: Internal Accreditation: AU Standard, WELS 8L/min 3 Star and Watermark WELS Registration: S02502 Warranty: 7 Year Product Warranty