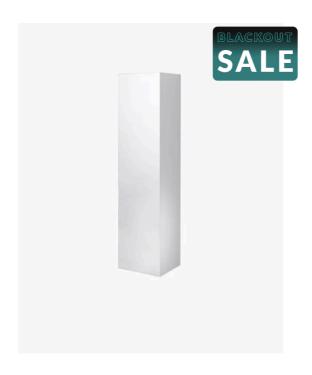

## **Orion Mirror Side Cabinet**

SKU#: M-2010

\$143.20

¢170

Installed Size: 300mm x 250mm x 1200mm

Mirror: Corrosion Free

Doors: Soft Closing Mirror Door Colour: White High Gloss

Construction: Glass, MDF (pencil edge mirror), Fixing Screws

Provided

Feature: Adjustable Shelves

Warranty: 2 Year Product Warranty

This mirror side cabinet will provide you with extra needed storage, with it's easy finger pull design this wall mounted cabinet is not only versatile but simple and elegant.