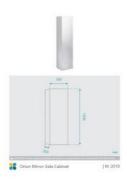

## **Orion Mirror Side Cabinet**

SKU#: M-2010

\$143.20

¢170

Installed Size: 300mm x 250mm x 1200mm

Mirror: Corrosion Free

Doors: Soft Closing Mirror Door Colour: White High Gloss

Construction: Glass, MDF (pencil edge mirror), Fixing Screws