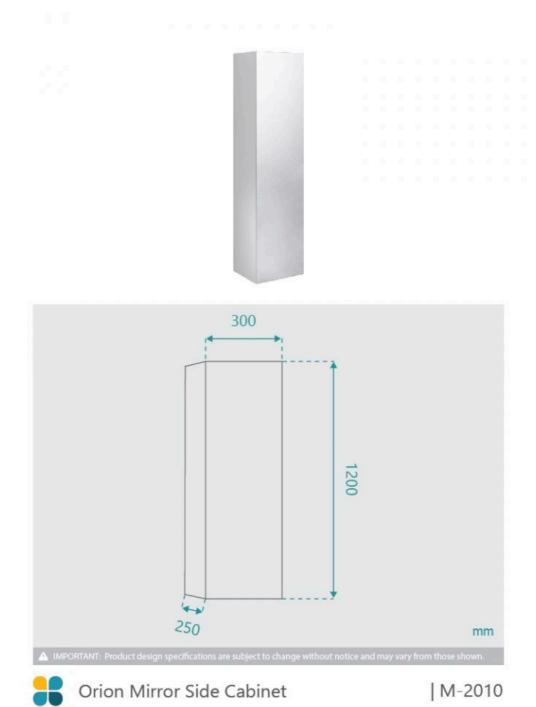

## **Orion Mirror Side Cabinet**

SKU#: M-2010

\$143.20

¢170

Installed Size: 300mm x 250mm x 1200mm

Mirror: Corrosion Free

Doors: Soft Closing Mirror Door Colour: White High Gloss

Construction: Glass, MDF (pencil edge mirror), Fixing Screws