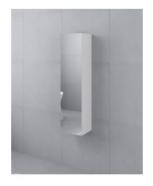

## **Orion Mirror Side Cabinet**

SKU#: M-2010

\$143.20

¢170

Installed Size: 300mm x 250mm x 1200mm

Mirror: Corrosion Free

Doors: Soft Closing Mirror Door Colour: White High Gloss

Construction: Glass, MDF (pencil edge mirror), Fixing Screws

Provided

Feature: Adjustable Shelves

Warranty: 2 Year Product Warranty

This mirror side cabinet will provide you with extra needed storage, with it's easy finger pull design this wall mounted cabinet is not only versatile but simple and elegant.