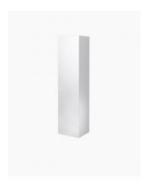

## **Orion Mirror Side Cabinet**

SKU#: M-2010

\$143.20

¢170

Installed Size: 300mm x 250mm x 1200mm

Mirror: Corrosion Free

Doors: Soft Closing Mirror Door Colour: White High Gloss

Construction: Glass, MDF (pencil edge mirror), Fixing Screws

Provided

Feature: Adjustable Shelves

Warranty: 2 Year Product Warranty

This mirror side cabinet will provide you with extra needed storage, with it's easy finger pull design this wall mounted cabinet is not only versatile but simple and elegant.