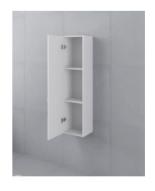

## **Orion Mirror Side Cabinet**

SKU#: M-2010

\$143.20

¢170

Installed Size: 300mm x 250mm x 1200mm

Mirror: Corrosion Free

Doors: Soft Closing Mirror Door Colour: White High Gloss

Construction: Glass, MDF (pencil edge mirror), Fixing Screws

Provided

Feature: Adjustable Shelves

Warranty: 2 Year Product Warranty

This mirror side cabinet will provide you with extra needed storage, with it's easy finger pull design this wall mounted cabinet is not only versatile but simple and elegant.