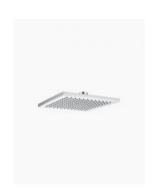

## **Quentin Square Brass Shower Head**

SKU#: S-2007

\$68.80

407

Shower Head Size: 200mm x 200mm

Head Thickness: 10mm Total Head Height: 56mm Construction: Brass Finish: Chrome Finish

Accreditation: AU Standard, WELS 9L/min 3 Star and

Watermark

WELS Registration: \$14997

Warranty: 7 Year Product Warranty

The Quentin square shower head will provide you with a luxurious hotel standard shower in the comfort of your own home. The glossy chrome finish makes this shower head a perfect complement for your sleek modern bathroom.