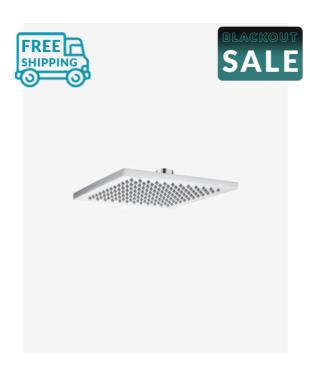

## **Quentin Square Brass Shower Head**

SKU#: S-2007

\$68.80

407

Shower Head Size: 200mm x 200mm

Head Thickness: 10mm Total Head Height: 56mm Construction: Brass Finish: Chrome Finish

Accreditation: AU Standard, WELS 9L/min 3 Star and

Watermark

WELS Registration: \$14997

Warranty: 7 Year Product Warranty

The Quentin square shower head will provide you with a luxurious hotel standard shower in the comfort of your own home. The glossy chrome finish makes this shower head a perfect complement for your sleek modern bathroom.