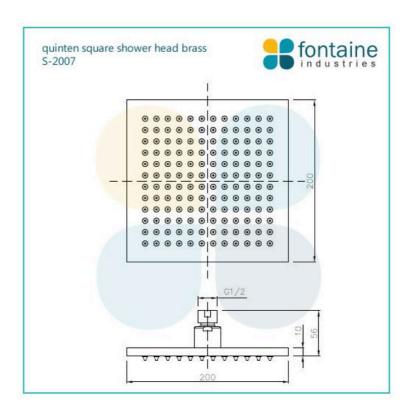

## **Quentin Square Brass Shower Head**

SKU#: S-2007

\$68.80

407

Shower Head Size: 200mm x 200mm

Head Thickness: 10mm Total Head Height: 56mm Construction: Brass Finish: Chrome Finish

Accreditation: AU Standard, WELS 9L/min 3 Star and

Watermark

WELS Registration: \$14997

Warranty: 7 Year Product Warranty

The Quentin square shower head will provide you with a luxurious hotel standard shower in the comfort of your own home. The glossy chrome finish makes this shower head a perfect complement for your sleek modern bathroom.