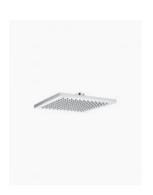

## **Quentin Square Brass Shower Head**

SKU#: S-2007

\$68.80

407

Shower Head Size: 200mm x 200mm

Head Thickness: 10mm Total Head Height: 56mm Construction: Brass Finish: Chrome Finish

Accreditation: AU Standard, WELS 9L/min 3 Star and

Watermark

WELS Registration: \$14997

Warranty: 7 Year Product Warranty

The Quentin square shower head will provide you with a luxurious hotel standard shower in the comfort of your own home. The glossy chrome finish makes this shower head a perfect complement for your sleek modern bathroom.