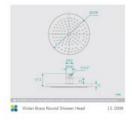

## \$60.80

<del>\$76</del>

Shower Head Diameter: 200mm Head Height: 13mm Total Head Height: 57mm Construction: Brass Finish: Chrome Finish Accreditation: AU Standard, WELS 9L/min 3 Star and Watermark WELS Registration: S15002 Warranty: 7 Year Product Warranty

See listing image for measurement specification.

antilities

IMPORTANT: Detail shown are as listed on the date of print & may change without notice. Detail may contain technical inaccuracies or typographical errors.