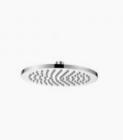

## Vivian Brass Round Shower Head

SKU#: S-2008

The Vivian shower head is made with brass providing you with an elegant even flow. Shower in style with the beautiful Vivian shower head.

View our store to find a matching arm or vanity unit, mirror, basin or tap for your bathroom and save on combined delivery.