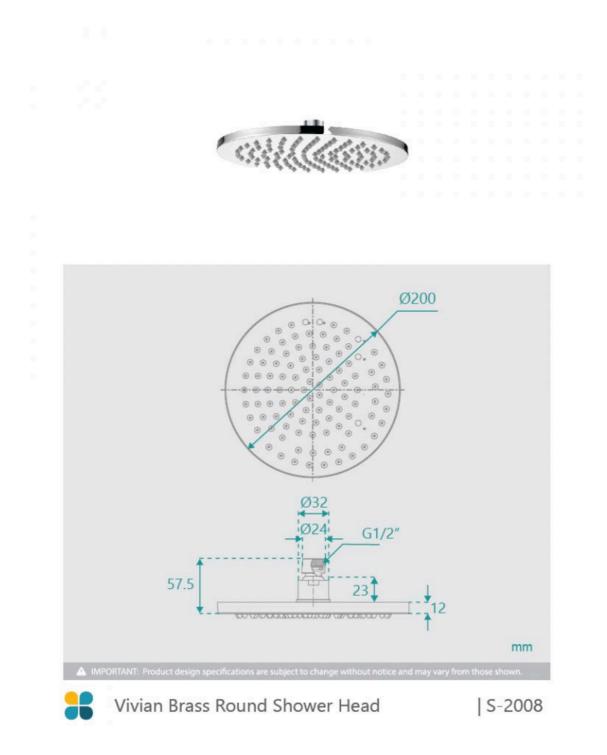

## Vivian Brass Round Shower Head

SKU#: S-2008

## \$60.80

<del>\$76</del>

Shower Head Diameter: 200mm Head Height: 13mm Total Head Height: 57mm Construction: Brass Finish: Chrome Finish Accreditation: AU Standard, WELS 9L/min 3 Star and Watermark WELS Registration: S15002 Warranty: 7 Year Product Warranty

See listing image for measurement specification.

antilities

IMPORTANT: Detail shown are as listed on the date of print & may change without notice. Detail may contain technical inaccuracies or typographical errors.