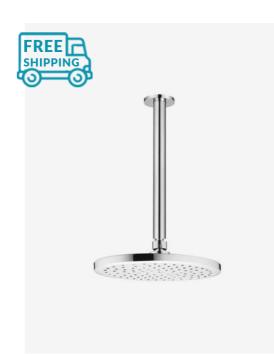

## Eleanor Ceiling Shower Arm & Shower Head Set

SKU#: S-1006/S-1004

\$75.20

<u>\$94</u>

Shower Head Diameter: 260mm Head Thickness: 22mm Total Head Height: 61mm Arm Length/Reach: 300mm Arm Backplate Diameter: 60mm Construction: Brass Finish: Chrome Finish Accreditation: AU Standard, WELS 9L/min 3 Star and Watermark WELS Registration: S15003 Warranty: 7 Year Product Warranty

The Eleanor large shower head coupled with this roof arm extension will provide you with a luxurious hotel standard shower in the comfort of your own home.

View our store to find a matching range or vanity unit, mirror, basin or tap for your bathroom and save on combined delivery.