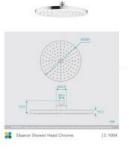

## Eleanor Ceiling Shower Arm & Shower Head Set

SKU#: S-1006/S-1004

\$75.20

<u>\$94</u>

Shower Head Diameter: 260mm Head Thickness: 22mm Total Head Height: 61mm Arm Length/Reach: 300mm Arm Backplate Diameter: 60mm Construction: Brass Finish: Chrome Finish Accreditation: AU Standard, WELS 9L/min 3 Star and Watermark WELS Registration: S15003 Warranty: 7 Year Product Warranty

See listing image for measurement specification.

IMPORTANT: Detail shown are as listed on the date of print & may change without notice. Detail may contain technical inaccuracies or typographical errors