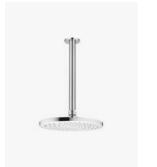

## Eleanor Ceiling Shower Arm & Shower Head Set

SKU#: S-1006/S-1004

\$75.20

<u>\$94</u>

Shower Head Diameter: 260mm Head Thickness: 22mm Total Head Height: 61mm Arm Length/Reach: 300mm Arm Backplate Diameter: 60mm Construction: Brass Finish: Chrome Finish Accreditation: AU Standard, WELS 9L/min 3 Star and Watermark WELS Registration: S15003 Warranty: 7 Year Product Warranty

The Eleanor large shower head coupled with this roof arm extension will provide you with a luxurious hotel standard shower in the comfort of your own home.

View our store to find a matching range or vanity unit, mirror, basin or tap for your bathroom and save on combined delivery.