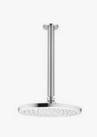

## Eleanor Ceiling Shower Arm & Shower Head Set

SKU#: S-1006/S-1004

\$75.20

<u>\$94</u>

Shower Head Diameter: 260mm Head Thickness: 22mm Total Head Height: 61mm Arm Length/Reach: 300mm Arm Backplate Diameter: 60mm Construction: Brass Finish: Chrome Finish Accreditation: AU Standard, WELS 9L/min 3 Star and Watermark WELS Registration: S15003 Warranty: 7 Year Product Warranty

The Eleanor large shower head coupled with this roof arm extension will provide you with a luxurious hotel standard shower in the comfort of your own home.

View our store to find a matching range or vanity unit, mirror, basin or tap for your bathroom and save on combined delivery.