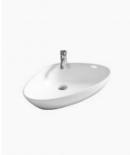

## **Stonehenge Ceramic Basin**

SKU#: RM-0020

## WASTE OPTION

Basin Size: 585mm x 395mm x 135mm Basin Type: Above Counter Basin Construction: Ceramic Finish: White High Gloss Overflow Outlet: No Waste Size: 32mm Warranty: 5 Year Product Warranty

The Stonehenge basin is a unique and modern design which has an off centre waste.