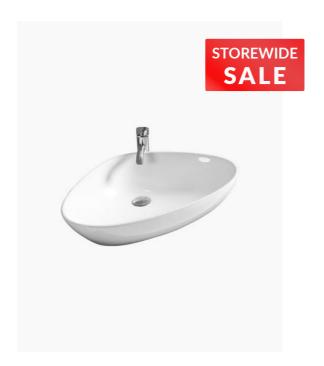

## **Stonehenge Ceramic Basin**

SKU#: RM-0020

## WASTE OPTION

Basin Size: 585mm x 395mm x 135mm Basin Type: Above Counter Basin Construction: Ceramic Finish: White High Gloss Overflow Outlet: No Waste Size: 32mm Warranty: 5 Year Product Warranty

The Stonehenge basin is a unique and modern design which has an off centre waste.