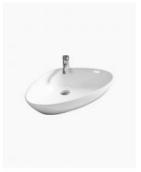

## **Stonehenge Ceramic Basin**

SKU#: RM-0020

## WASTE OPTION

Basin Size: 585mm x 395mm x 135mm Basin Type: Above Counter Basin Construction: Ceramic Finish: White High Gloss Overflow Outlet: No Waste Size: 32mm Warranty: 5 Year Product Warranty

The Stonehenge basin is a unique and modern design which has an off centre waste.