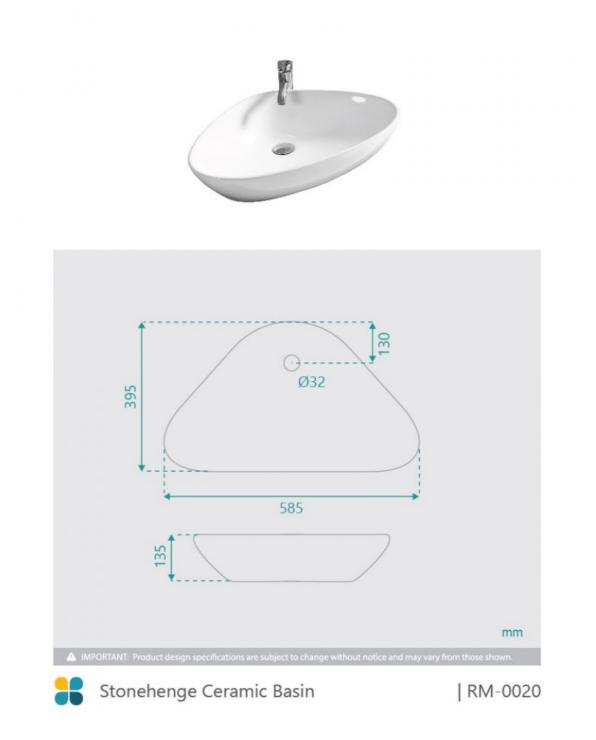

## **Stonehenge Ceramic Basin**

SKU#: RM-0020

## WASTE OPTION

Basin Size: 585mm x 395mm x 135mm Basin Type: Above Counter Basin Construction: Ceramic Finish: White High Gloss Overflow Outlet: No Waste Size: 32mm Warranty: 5 Year Product Warranty

The Stonehenge basin is a unique and modern design which has an off centre waste.