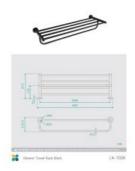

## \$246

Length: 645mm Width: 215mm Height: 123.5mm Construction: Brass Finish: Matte Black

Design: Round, part of a complete range Warranty: 7 Year Product Warranty

The Eleanor range of bathroom accessories is modern and very appealing. With round corners and a matte black finish, this towel rack is a refined beautiful decoration for your elegant modern bathroom. The large size makes it a practical accessory that is perfect for hanging all your bath sheets.