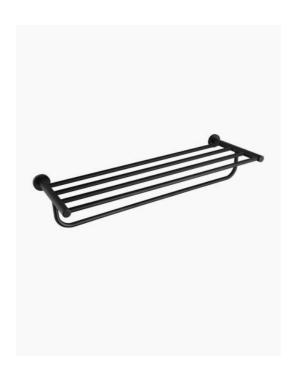

## **Eleanor Towel Rack Black**

SKU#: A-1026

## \$246

Length: 645mm Width: 215mm Height: 123.5mm Construction: Brass Finish: Matte Black

Design: Round, part of a complete range Warranty: 7 Year Product Warranty

The Eleanor range of bathroom accessories is modern and very appealing. With round corners and a matte black finish, this towel rack is a refined beautiful decoration for your elegant modern bathroom. The large size makes it a practical accessory that is perfect for hanging all your bath sheets.