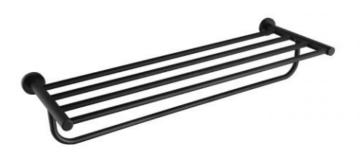

## **Eleanor Towel Rack Black**

SKU#: A-1026

## \$246

Length: 645mm Width: 215mm Height: 123.5mm Construction: Brass Finish: Matte Black

Design: Round, part of a complete range Warranty: 7 Year Product Warranty

The Eleanor range of bathroom accessories is modern and very appealing. With round corners and a matte black finish, this towel rack is a refined beautiful decoration for your elegant modern bathroom. The large size makes it a practical accessory that is perfect for hanging all your bath sheets.