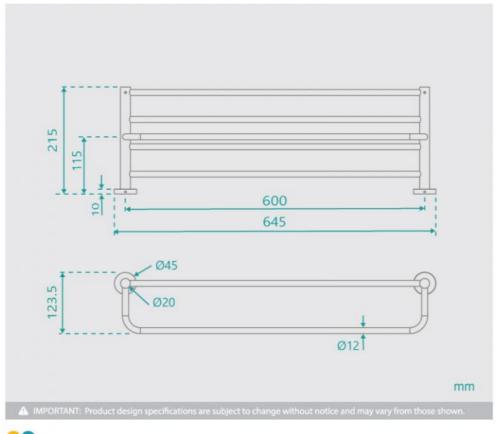

## \$246

Length: 645mm Width: 215mm Height: 123.5mm Construction: Brass Finish: Matte Black

Design: Round, part of a complete range Warranty: 7 Year Product Warranty

The Eleanor range of bathroom accessories is modern and very appealing. With round corners and a matte black finish, this towel rack is a refined beautiful decoration for your elegant modern bathroom. The large size makes it a practical accessory that is perfect for hanging all your bath sheets.