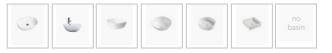

#### **BASIN OPTION**

Standard Basin Size: 600mm x 400mm x 135mm\* Standard Stone Size: 900mm x 520mm x 15mm\* Cabinet Size: 880mm x 505mm x 560mm

Cabinet Colour: White High Gloss

Stone Top Standard 15mm: White Pepper, Midnight Luxe,

Top Drawer Only)

Warranty: 2 Year Product Warranty

\*Selecting different options may change these dimensions, please refer to the specification images.

The Palazzo vanity is a modern and stylish unit that not only makes a statement but provides excellent storage space. With two soft closing drawers and a large basin, this vanity unit will suit a smaller bathroom or ensuite. If you're renovating an ensuite and main bathroom, take a look at the larger Palazzo units, available in 1500 wall hung or 1500 freestanding.