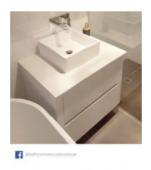

# Palazzo 900 Wall Mounted Vanity

SKU#: J-2051

#### **BASIN OPTION**

Standard Basin Size: 600mm x 400mm x 135mm\* Standard Stone Size: 900mm x 520mm x 15mm\* Cabinet Size: 880mm x 505mm x 560mm

Cabinet Colour: White High Gloss

Stone Top Standard 15mm: White Pepper, Midnight Luxe,

Concrete Grey, Venato Bianco

Stone Top Upgrade 40mm: Snow Quartz, Jet Black Quartz,

Raw Concrete Quartz

Timber Top 40mm: Timber Ash Natural, Timber Ash Walnut

Basin: Ceramic Handles: Fingerpull

Configuration: Two Soft Close Drawers (U-Shape Cut Out in

Top Drawer Only)

Warranty: 2 Year Product Warranty

\*Selecting different options may change these dimensions, please refer to the specification images.

The Palazzo vanity is a modern and stylish unit that not only makes a statement but provides excellent storage space. With two soft closing drawers and a large basin, this vanity unit will suit a smaller bathroom or ensuite. If you're renovating an ensuite and main bathroom, take a look at the larger Palazzo units, available in 1500 wall hung or 1500 freestanding.