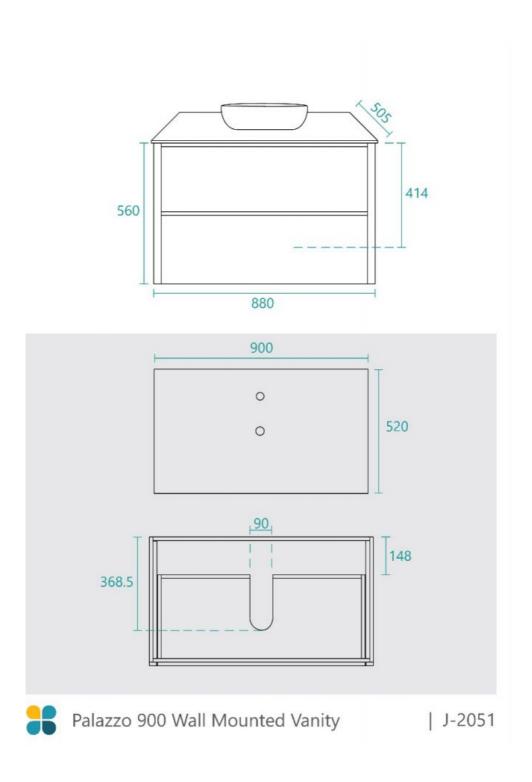

#### **BASIN OPTION**

Standard Basin Size: 600mm x 400mm x 135mm\* Standard Stone Size: 900mm x 520mm x 15mm\* Cabinet Size: 880mm x 505mm x 560mm

Cabinet Colour: White High Gloss

Stone Top Standard 15mm: White Pepper, Midnight Luxe,