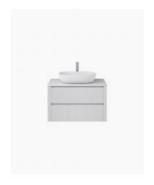

# Palazzo 900 Wall Mounted Vanity

SKU#: J-2051

#### **BASIN OPTION**

Standard Basin Size: 600mm x 400mm x 135mm\* Standard Stone Size: 900mm x 520mm x 15mm\* Cabinet Size: 880mm x 505mm x 560mm

Cabinet Colour: White High Gloss

Stone Top Standard 15mm: White Pepper, Midnight Luxe,

Top Drawer Only)

Warranty: 2 Year Product Warranty

\*Selecting different options may change these dimensions, please refer to the specification images.

The Palazzo vanity is a modern and stylish unit that not only makes a statement but provides excellent storage space. With two soft closing drawers and a large basin, this vanity unit will suit a smaller bathroom or ensuite. If you're renovating an ensuite and main bathroom, take a look at the larger Palazzo units, available in 1500 wall hung or 1500 freestanding.