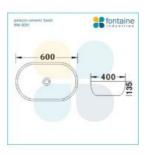

#### **BASIN OPTION**

Standard Basin Size: 600mm x 400mm x 135mm\* Standard Stone Size: 900mm x 520mm x 15mm\* Cabinet Size: 880mm x 505mm x 560mm

Cabinet Colour: White High Gloss

Stone Top Standard 15mm: White Pepper, Midnight Luxe,