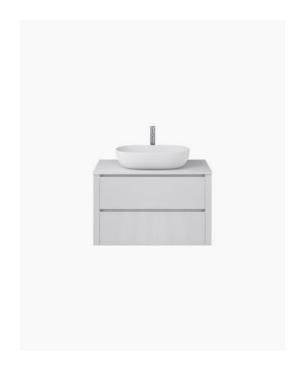

# Palazzo 900 Wall Mounted Vanity

SKU#: J-2051

#### **BASIN OPTION**

Standard Basin Size: 600mm x 400mm x 135mm\* Standard Stone Size: 900mm x 520mm x 15mm\* Cabinet Size: 880mm x 505mm x 560mm

Cabinet Colour: White High Gloss

Stone Top Standard 15mm: White Pepper, Midnight Luxe,

Top Drawer Only)

Warranty: 2 Year Product Warranty

\*Selecting different options may change these dimensions, please refer to the specification images.

The Palazzo vanity is a modern and stylish unit that not only makes a statement but provides excellent storage space. With two soft closing drawers and a large basin, this vanity unit will suit a smaller bathroom or ensuite. If you're renovating an ensuite and main bathroom, take a look at the larger Palazzo units, available in 1500 wall hung or 1500 freestanding.