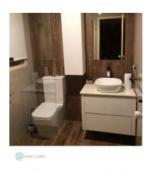

# Palazzo 900 Wall Mounted Vanity

SKU#: J-2051

#### **BASIN OPTION**

Standard Basin Size: 600mm x 400mm x 135mm\* Standard Stone Size: 900mm x 520mm x 15mm\* Cabinet Size: 880mm x 505mm x 560mm

Cabinet Colour: White High Gloss

Stone Top Standard 15mm: White Pepper, Midnight Luxe,

Concrete Grey, Venato Bianco

Stone Top Upgrade 40mm: Snow Quartz, Jet Black Quartz,

Raw Concrete Quartz

Timber Top 40mm: Timber Ash Natural, Timber Ash Walnut

Basin: Ceramic Handles: Fingerpull

Configuration: Two Soft Close Drawers (U-Shape Cut Out in

Top Drawer Only)

Warranty: 2 Year Product Warranty

\*Selecting different options may change these dimensions, please refer to the specification images.

The Palazzo vanity is a modern and stylish unit that not only makes a statement but provides excellent storage space. With two soft closing drawers and a large basin, this vanity unit will suit a smaller bathroom or ensuite. If you're renovating an ensuite and main bathroom, take a look at the larger Palazzo units, available in 1500 wall hung or 1500 freestanding.