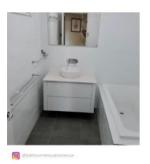

# Palazzo 900 Wall Mounted Vanity

SKU#: J-2051

#### **BASIN OPTION**

Standard Basin Size: 600mm x 400mm x 135mm\* Standard Stone Size: 900mm x 520mm x 15mm\* Cabinet Size: 880mm x 505mm x 560mm

Cabinet Colour: White High Gloss

Stone Top Standard 15mm: White Pepper, Midnight Luxe,

Concrete Grey, Venato Bianco

Stone Top Upgrade 40mm: Snow Quartz, Jet Black Quartz,

Raw Concrete Quartz

Timber Top 40mm: Timber Ash Natural, Timber Ash Walnut

Basin: Ceramic Handles: Fingerpull

Configuration: Two Soft Close Drawers (U-Shape Cut Out in

Top Drawer Only)

Warranty: 2 Year Product Warranty

\*Selecting different options may change these dimensions, please refer to the specification images.

The Palazzo vanity is a modern and stylish unit that not only makes a statement but provides excellent storage space. With two soft closing drawers and a large basin, this vanity unit will suit a smaller bathroom or ensuite. If you're renovating an ensuite and main bathroom, take a look at the larger Palazzo units, available in 1500 wall hung or 1500 freestanding.