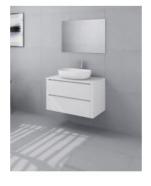

# Palazzo 900 Wall Mounted Vanity

SKU#: J-2051

#### **BASIN OPTION**

Standard Basin Size: 600mm x 400mm x 135mm\* Standard Stone Size: 900mm x 520mm x 15mm\* Cabinet Size: 880mm x 505mm x 560mm

Cabinet Colour: White High Gloss

Stone Top Standard 15mm: White Pepper, Midnight Luxe,

Top Drawer Only)

Warranty: 2 Year Product Warranty

\*Selecting different options may change these dimensions, please refer to the specification images.

The Palazzo vanity is a modern and stylish unit that not only makes a statement but provides excellent storage space. With two soft closing drawers and a large basin, this vanity unit will suit a smaller bathroom or ensuite. If you're renovating an ensuite and main bathroom, take a look at the larger Palazzo units, available in 1500 wall hung or 1500 freestanding.