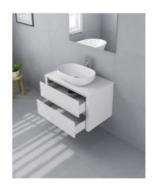

# Palazzo 900 Wall Mounted Vanity

SKU#: J-2051

#### **BASIN OPTION**

Standard Basin Size: 600mm x 400mm x 135mm\* Standard Stone Size: 900mm x 520mm x 15mm\* Cabinet Size: 880mm x 505mm x 560mm

Cabinet Colour: White High Gloss

Stone Top Standard 15mm: White Pepper, Midnight Luxe,

Top Drawer Only)

Warranty: 2 Year Product Warranty

\*Selecting different options may change these dimensions, please refer to the specification images.

The Palazzo vanity is a modern and stylish unit that not only makes a statement but provides excellent storage space. With two soft closing drawers and a large basin, this vanity unit will suit a smaller bathroom or ensuite. If you're renovating an ensuite and main bathroom, take a look at the larger Palazzo units, available in 1500 wall hung or 1500 freestanding.