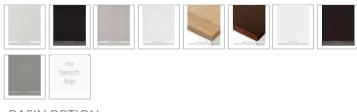

#### **BENCH TOP**

#### **BASIN OPTION**

Standard Basin Size: 600mm x 400mm x 135mm\* Standard Stone Size: 900mm x 520mm x 15mm\* Cabinet Size: 880mm x 505mm x 560mm

Cabinet Colour: White High Gloss

Stone Top Standard 15mm: White Pepper, Midnight Luxe,

Concrete Grey, Venato Bianco

Stone Top Upgrade 40mm: Snow Quartz, Jet Black Quartz,

Raw Concrete Quartz

Timber Top 40mm: Timber Ash Natural, Timber Ash Walnut

Basin: Ceramic Handles: Fingerpull

Configuration: Two Soft Close Drawers (U-Shape Cut Out in