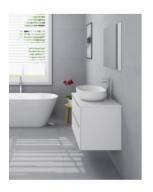

# Palazzo 900 Wall Mounted Vanity

SKU#: J-2051

#### **BASIN OPTION**

Standard Basin Size: 600mm x 400mm x 135mm\* Standard Stone Size: 900mm x 520mm x 15mm\* Cabinet Size: 880mm x 505mm x 560mm

Cabinet Colour: White High Gloss

Stone Top Standard 15mm: White Pepper, Midnight Luxe,

Top Drawer Only)

Warranty: 2 Year Product Warranty

\*Selecting different options may change these dimensions, please refer to the specification images.

The Palazzo vanity is a modern and stylish unit that not only makes a statement but provides excellent storage space. With two soft closing drawers and a large basin, this vanity unit will suit a smaller bathroom or ensuite. If you're renovating an ensuite and main bathroom, take a look at the larger Palazzo units, available in 1500 wall hung or 1500 freestanding.