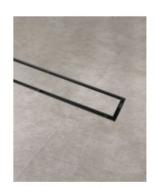

insert

Accreditation: AU Standard & Watermark Warranty: 5 Year Product Warranty

This streamlined stainless steel shower grate is made from marine grade premium stainless steel 316. It is designed to be installed in showers with a tile base. This waste has a reversible insert, you can choose to have it as a brushed finished or as a tile insert. When using the insert, the floor tile can be laid in the top piece to create an almost invisible look. The centre drain outlet includes a catcher to prevent things being lost down the drain and to minimise drain blockages due to hair. A handy tool is included to make lifting the insert from the base easy and damage free.

Our shower grate is not just for showers, but can be utilised in any indoor or outdoor wet area such as laundries, pools or feature areas to provide drainage for overflow water. Installed with the correct fall, this can make wet areas around your home safer and easier to maintain. The compact 700mm length makes this shower grate ideal for smaller areas, or when you want the grate to be discreet.