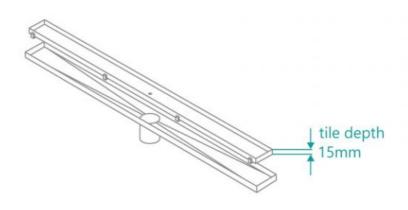

## \$105

Installed Size: 700x70x75mm

Waste: 50mm outlet with removable drain hair catcher Construction: Premium Stainless Steel 316 (marine grade) Configuration: Centre drain outlet & removable/reversible tile

insert

Accreditation: AU Standard & Watermark Warranty: 5 Year Product Warranty

This streamlined stainless steel shower grate is made from marine grade premium stainless steel 316. It is designed to be installed in showers with a tile base. This waste has a reversible insert, you can choose to have it as a brushed finished or as a tile insert. When using the insert, the floor tile can be laid in the top piece to create an almost invisible look. The centre drain outlet includes a catcher to prevent things being lost down the drain and to minimise drain blockages due to hair. A handy tool is included to make lifting the insert from the base easy and damage free.