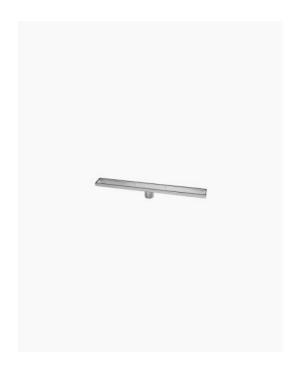

## Shower Grate With Tile Insert 700

SKU#: G-0016

## \$105

Installed Size: 700x70x75mm

Waste: 50mm outlet with removable drain hair catcher Construction: Premium Stainless Steel 316 (marine grade) Configuration: Centre drain outlet & removable/reversible tile

insert

Accreditation: AU Standard & Watermark Warranty: 5 Year Product Warranty

This streamlined stainless steel shower grate is made from marine grade premium stainless steel 316. It is designed to be installed in showers with a tile base. This waste has a reversible insert, you can choose to have it as a brushed finished or as a tile insert. When using the insert, the floor tile can be laid in the top piece to create an almost invisible look. The centre drain outlet includes a catcher to prevent things being lost down the drain and to minimise drain blockages due to hair. A handy tool is included to make lifting the insert from the base easy and damage free.

Our shower grate is not just for showers, but can be utilised in any indoor or outdoor wet area such as laundries, pools or feature areas to provide drainage for overflow water. Installed with the correct fall, this can make wet areas around your home safer and easier to maintain. The compact 700mm length makes this shower grate ideal for smaller areas, or when you want the grate to be discreet.