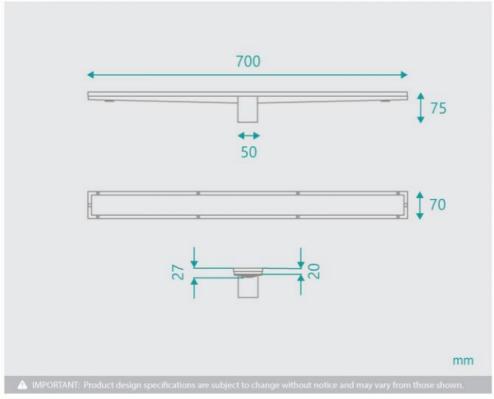

## \$105

Installed Size: 700x70x75mm

Waste: 50mm outlet with removable drain hair catcher Construction: Premium Stainless Steel 316 (marine grade) Configuration: Centre drain outlet & removable/reversible tile

insert

Accreditation: AU Standard & Watermark Warranty: 5 Year Product Warranty

This streamlined stainless steel shower grate is made from marine grade premium stainless steel 316. It is designed to be installed in showers with a tile base. This waste has a reversible insert, you can choose to have it as a brushed finished or as a tile insert. When using the insert, the floor tile can be laid in the top piece to create an almost invisible look. The centre drain outlet includes a catcher to prevent things being lost down the drain and to minimise drain blockages due to hair. A handy tool is included to make lifting the insert from the base easy and damage free.