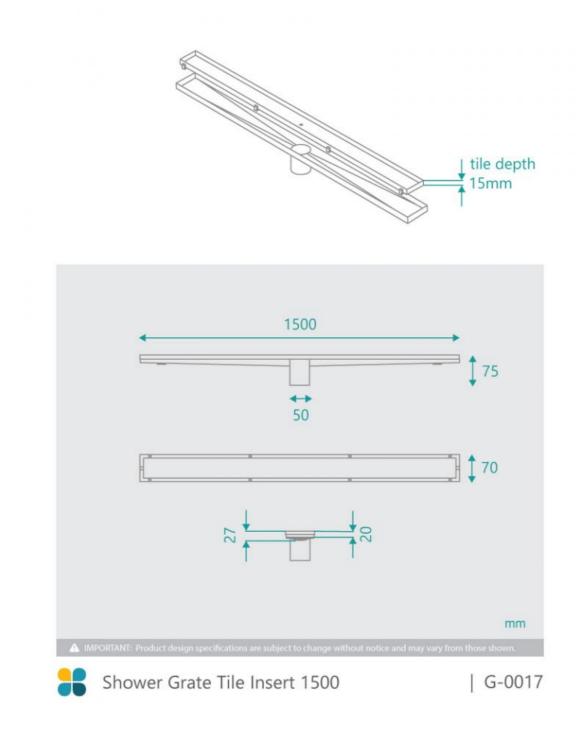

## Shower Grate With Tile Insert 1500

SKU#: G-0017

## \$199

Installed Size: 1500x70x75mm

Waste: 50mm outlet with removable drain hair catcher Construction: Premium Stainless Steel 316 (marine grade) Configuration: Centre drain outlet & removable/reversible tile insert