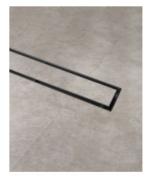

Accreditation: AU Standard & Watermark Warranty: 5 Year Product Warranty

This streamlined stainless steel shower grate is made from marine grade premium stainless steel 316. It is designed to be installed in showers with a tile base. This waste has a reversible insert, you can choose to have it as a brushed finished or as a tile insert. When using the insert, the floor tile can be laid in the top piece to create an almost invisible look. The centre drain outlet includes a catcher to prevent things being lost down the drain and to minimise drain blockages due to hair. A handy tool is included to make lifting the insert from the base easy and damage free.