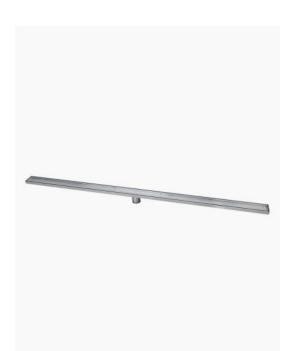

## Shower Grate With Tile Insert 1500

SKU#: G-0017

## \$199

Installed Size: 1500x70x75mm

Waste: 50mm outlet with removable drain hair catcher Construction: Premium Stainless Steel 316 (marine grade) Configuration: Centre drain outlet & removable/reversible tile insert

Accreditation: AU Standard & Watermark Warranty: 5 Year Product Warranty

This streamlined stainless steel shower grate is made from marine grade premium stainless steel 316. It is designed to be installed in showers with a tile base. This waste has a reversible insert, you can choose to have it as a brushed finished or as a tile insert. When using the insert, the floor tile can be laid in the top piece to create an almost invisible look. The centre drain outlet includes a catcher to prevent things being lost down the drain and to minimise drain blockages due to hair. A handy tool is included to make lifting the insert from the base easy and damage free.